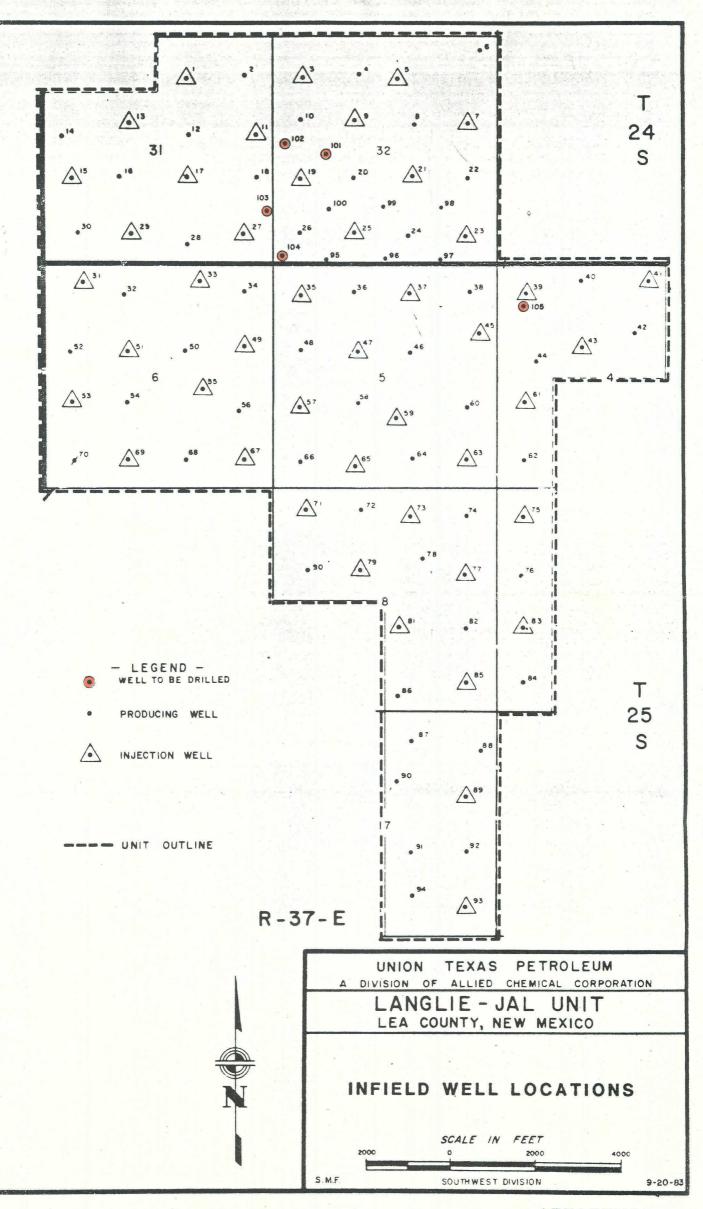

Tanglie Jad Unit #102-K, 2630" FNE & 2630' FWL, Section 32, (T=24-S, R-37-E) Previous location 2575' FNL & 267' FWL, Sec. 32, T-24-S, R-37-E.

Eanglie Jal Unit #104-M, 140 FSL & 247 FWL, Sec. 32, T-24-S, R-37-E. Previous location 140' FSL & 215' FWL, Sec. 32, T-24-S, R-37-E.