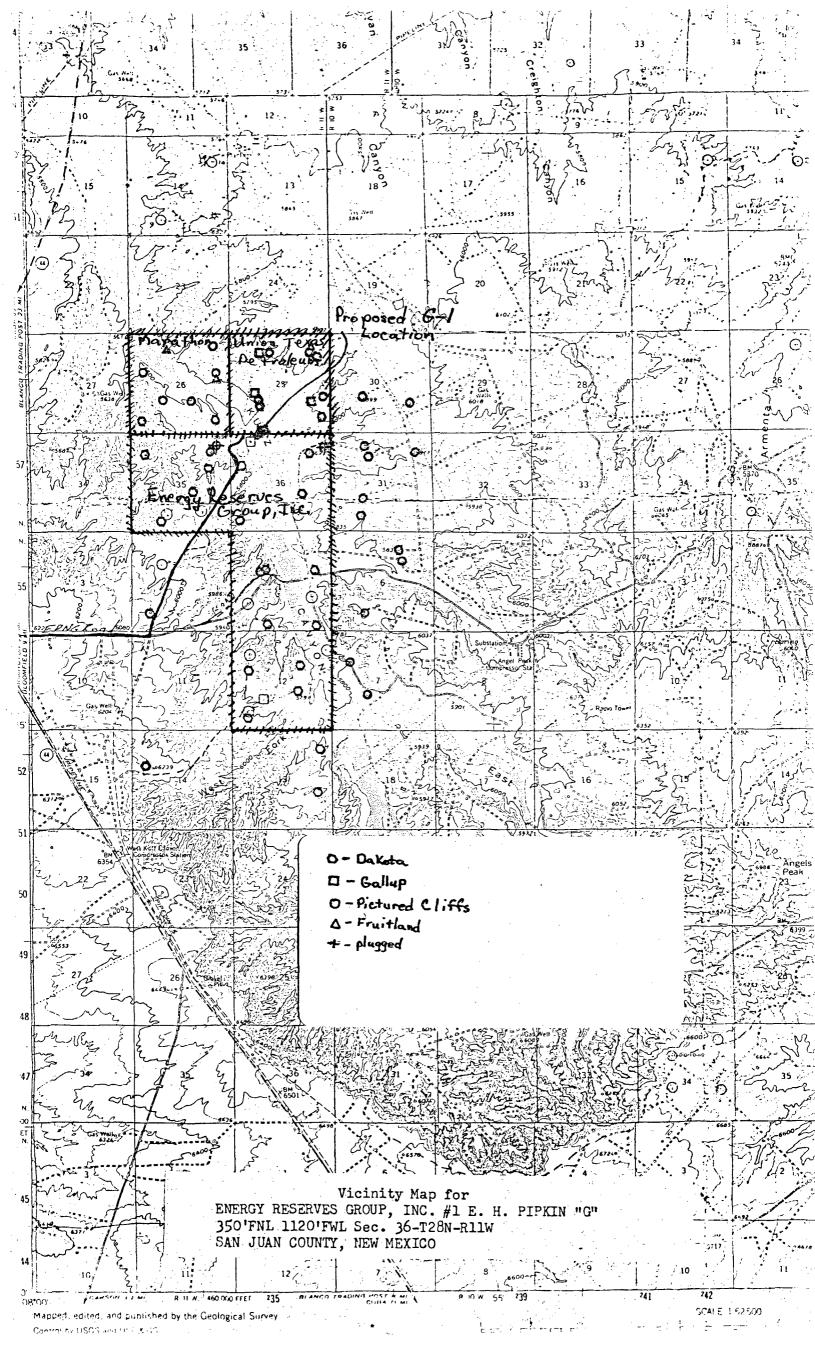

#### Gentlemen:

Energy Reserves Group, Inc., respectfully requests approval of the below unorthodox well location.

> E. H. Pipkin No. G-1 350' FNL & 1120' FWL Section 36 T28N-R11W Federal Lease SF-078019 undesignated Galles Of Pool

This well is a proposed Gallup we'll at a depth of 5850'. Energy Reserves Group, Inc. has 100% working interest in all formations on this lease. The lease boundry is shown on the attached vicinity map.

As shown by the vicinity map, the Kutz Wash runs through this lease. Topography all along this wash is eroded sandstone with numerous smaller washes and steep narrow gullies. Due to a hill on the west, this location was moved in order to minimize surface distrubance. We would appreciate your review of our request based on topographic conflicts.

RE: APD for Non-Standard Location

E. H. Pipkin No. G-1 Section 36 T28N-R11W

San Juan County, New Mexico

Dera Mr. Stamets:

In reference to your letter of 10-11-83, please find attached a plat showing the ownership of the offsetting leases to the subject well. These offset owners were notified by certified letter sent 10-21-83.