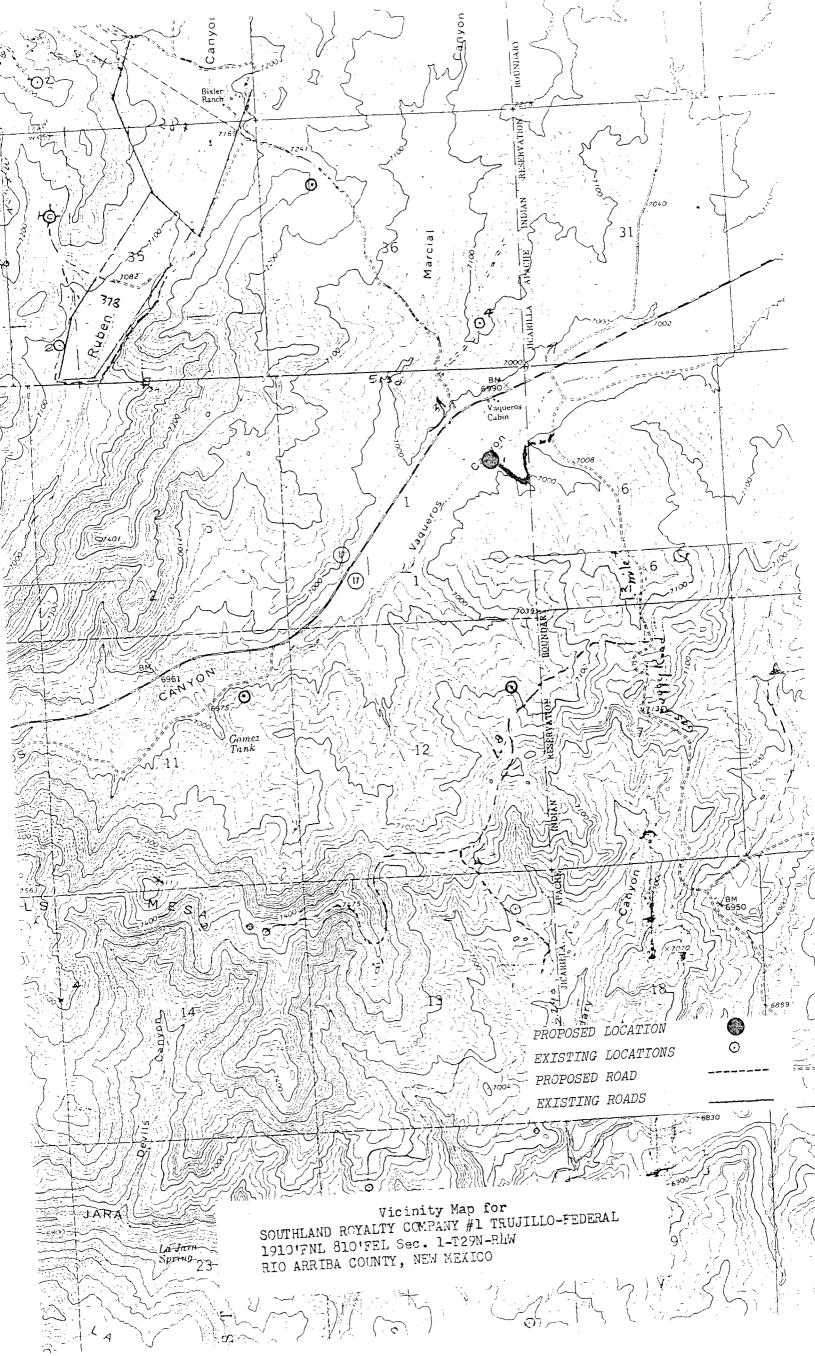

October 28, 1983

NSL-1762 Rule 104FI Nov. 19,1983

Mr. Joe D. Ramey New Mexico Department of Energy and Minerals Oil and Gas Division P. O. Box 2088 Santa Fe, New Mexico 87501

Dear Mr. Ramey:

Southland Royalty Company hereby requests approval of an non-standard location for the Trujillo Federal #1 well. This location is 1910' FNL & 810' FEL of Section 1, T29N, R4W, Rio Arriba County, New Mexico. **East Blance Picture Cliffs Red** 

The non-standard location is due to the request of the U.S.F.S. to locate the wellsite on fee surface. The valley bottom immediately north of the proposed location is swampy and would not be a good base for a drilling rig.

A copy of this application is being submitted to all offset operators by certified mail with a request that they furnish your Santa Fe Office with a waiver of objection.

Pursuant to authority of Rule 104-F, we respectfully request your approval of an exemption to the standard well location requirement.

## UNORTHODOX LOCATION MAP

S.R.C.

Trijillo Fed #1

\*\*IENL 810 FEL

2 4 W 1910'FNL Sec. 1 T.29 N.-R. 4 W.

RIO ARRIBA COUNTY, NEW MEXICO

1"= 3000" Bob Fielder

Oct 28, 1983