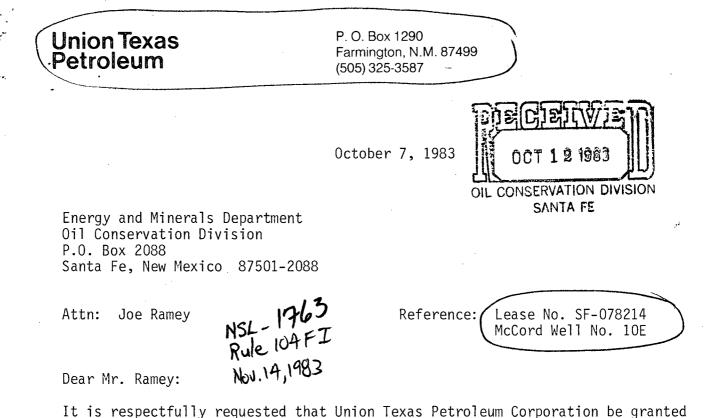

administrative approval to drill their McCord Well No. 10E as a Gallup-Dakota test, in a non-standard location due to topographical reasons. (See attached topographical map).

This proposed well would be located 1864 feet from the North line and 1447 feet from the West line of Section 33, Township 30 North, Range 13 West, N.M.P.M, San Juan County, New Mexico. Flora Vista Golup Ext. & Basin Dakota Pools

## Gentlemen:

Union Texas Petroleum Corporation proposes to drill their McCord Well No. 10-E as a Gallup-Dakota test located 1864 feet from the North line and 1447 feet from the West line of Section 33, Township 30 North, Range 13 West, N.M.P.M., San Juan County, New Mexico. The well is located in a non-standard location due to the topography of the area. A topographical map of the area is attached.