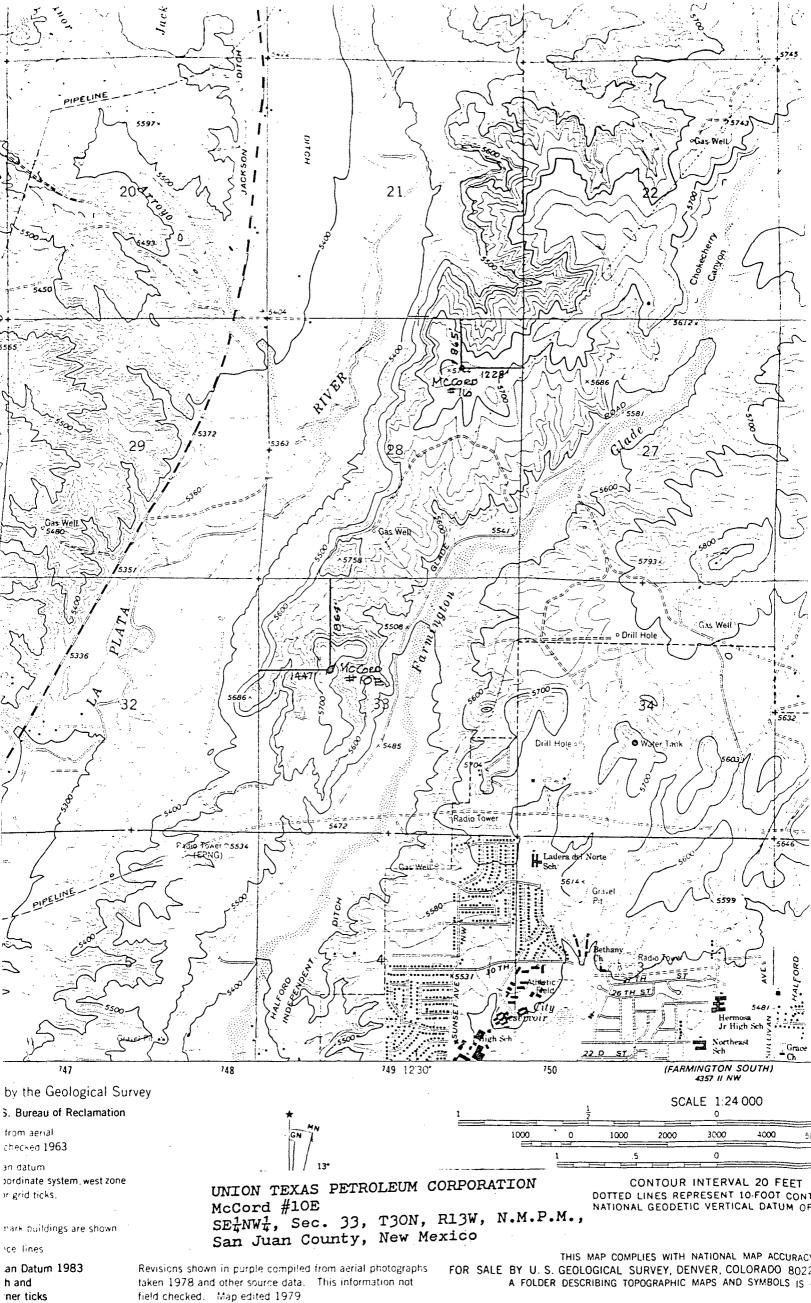

Well: McCord Well No. 10-E

Location: 1864 feet from the North line and 1447 feet from the West line of Section 33, Township 30 North, Range 13 West, N.M.P.M., San Juan County, New Mexico.

|   | ·······                                 |                  |                            |                       |                         |   |
|---|-----------------------------------------|------------------|----------------------------|-----------------------|-------------------------|---|
|   | King #1<br>Energy Re                    | s.               | McCord #8<br>UTPC 🥮        |                       | <pre>McGee#1 UTPC</pre> |   |
|   | 29                                      | . 28             | ·                          | McGee#1E<br>UTPC      | 27                      |   |
|   | LaPlata #1<br>🛞 EPNG                    | • 6              | Fed B#1<br>Ladd Pet.       | McCord #5<br>UTPC     | McCord#5                | E |
|   | Farmington Com#1<br>Ladd Pet. 💮         |                  | McCord#10<br>UTPC          | McCord<br>#3E<br>UTPC | McCord #<br>WTPC        | 3 |
|   | 32                                      | (33              | ord #10E<br>UTPC           | -                     | 34                      |   |
|   |                                         | McCord           | μ10                        | McCord<br>UTPC        | #2                      |   |
|   |                                         | UTPC             | =                          |                       | 2                       |   |
|   | Knight#1<br>Okla.Oil<br>5<br>Knight #1E | McCord#<br>UTPC  | McCord#7<br>UTPC<br>7R 💮 💮 | 3                     |                         |   |
|   | OKla. Oil<br>Oil<br>@R/G Drlg.          | Rourke<br>Consol | McCord#7E<br>#1 UTPC       |                       |                         |   |
| • |                                         |                  |                            |                       |                         |   |

6

14

Proposed Non Standard Completion

Basin Dakota

Well: McCord Well No. 10-E

4

Location: 1864 feet from the North line and 1447 feet from the West line of Section 33, Township 30 North, Range 13 West, N.M.P.M., San Juan County, New Mexico.