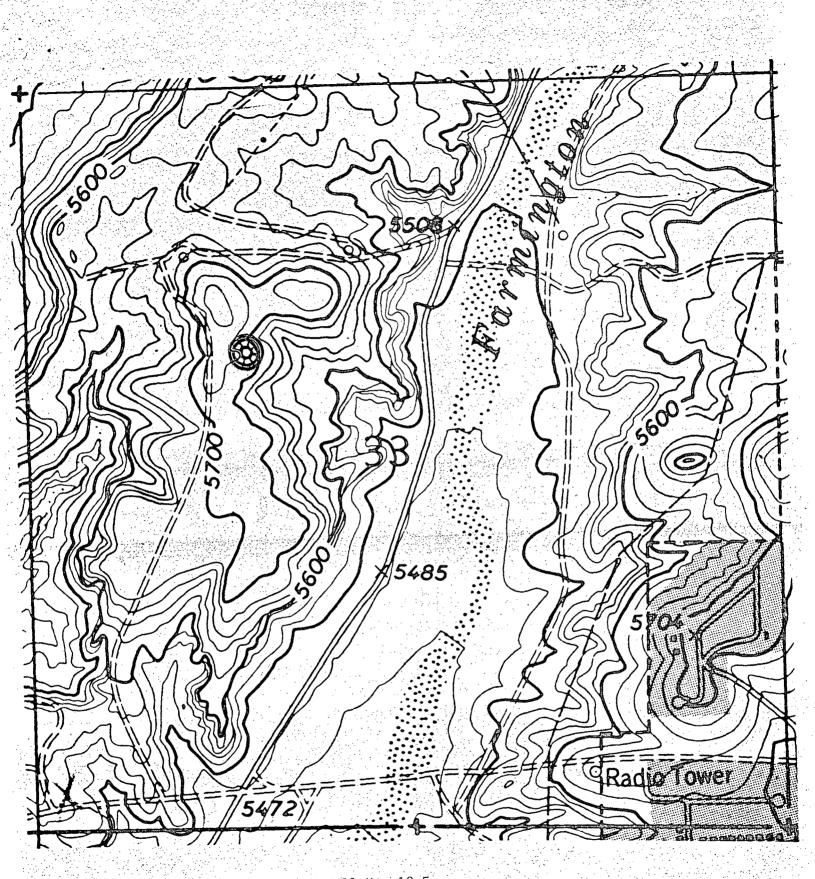

administrative approval to drill their McCord Well No. 10E as a Gallup-Dakota test, in a non-standard location due to topographical reasons. (See attached topographical map).

This proposed well would be located 1864 feet from the North line and 1447 feet from the West line of Section 33, Township 30 North, Range 13 West, N.M.P.M, San Juan County, New Mexico. Flora Vista Golup Ext. & Basin Dakota Pools

## Gentlemen:

Union Texas Petroleum Corporation proposes to drill their McCord Well No. 10-E as a Gallup-Dakota test located 1864 feet from the North line and 1447 feet from the West line of Section 33, Township 30 North, Range 13 West, N.M.P.M., San Juan County, New Mexico. The well is located in a non-standard location due to the topography of the area. A topographical map of the area is attached.