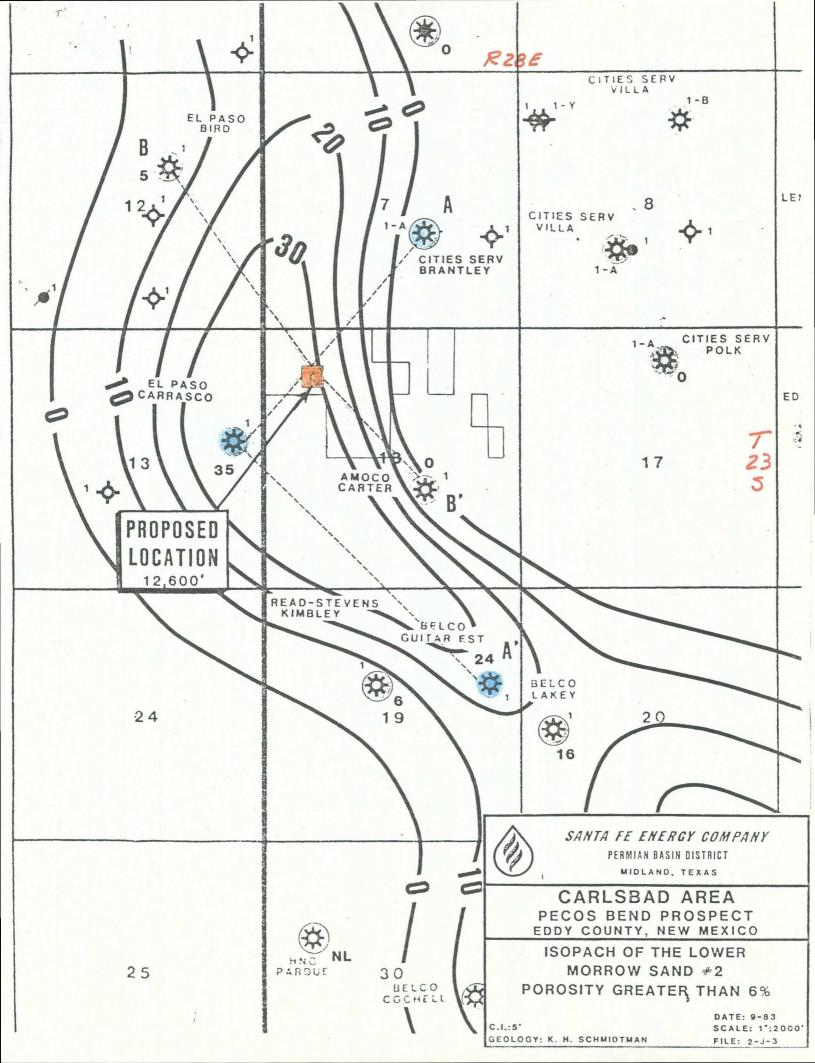

1. Regional maps of the Morrow Sand indicate the sand was deposited in a northwest-southeast direction.

2. The productive sandstone in the Belco #1 Guitar (1980'FNL, 660' FEL Section 19, T23N, R28E) has a cumulative production of 2.7 BCF gas. The E1 Paso #1 Carrasco, (1980' FNL, 660' FEL, Section 19, T23S, R27E) was drilled in 1982 and had an IPCAOF of 7.1 MMCFGPD. Both wells produce from the same sand. This sand is wet and not gas productive in the Cities Service 1-A Brantley (1980' FSL and FEL Section 7, T23S, R28E) and the Amoco #1 Carter, (1980' FSL and FEL, Section 18, T23S, R28E). Therefore, it is necessary for Santa Fe's proposed location to be in the northwest quarter of Section 18, where the thickest productive Morrow sand would be encountered.

3. Isopaching of the individual Morrow sand which was productive in the Belco #1 Guitar and the El Paso #1 Carrasco wells indicates the sand deposition was in a northwest-southeast direction. (Map 1)

4. To establish production in the north half of section 18, T23S, R28E the proposed well location should be within the productive sand trend limits. Santa Fe is therefore recommending a location 990' FNL, 990' FWL.

The location Santa Fe Energy Company has proposed is the most logical one based upon knowledge of sand trends, good reservoir conditions and production data in extending gas production in North Loving Field.