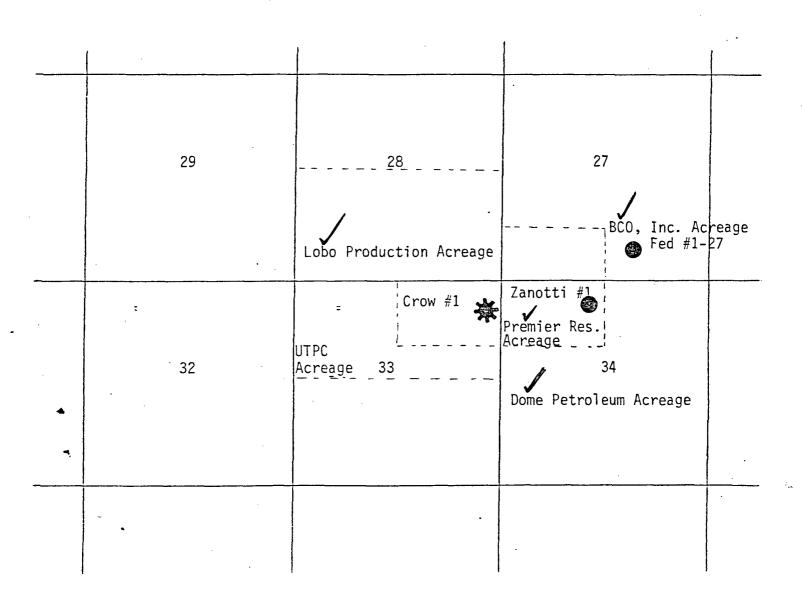

Attached are the following copies:

1. C-102 "Acreage Dedication Plat"

2. Offset Operator's Plat

3. Enlargement of Topographical Section

4. Copies of Letters to Offset Operators

Your earliest consideration of this request would be most appreciated.