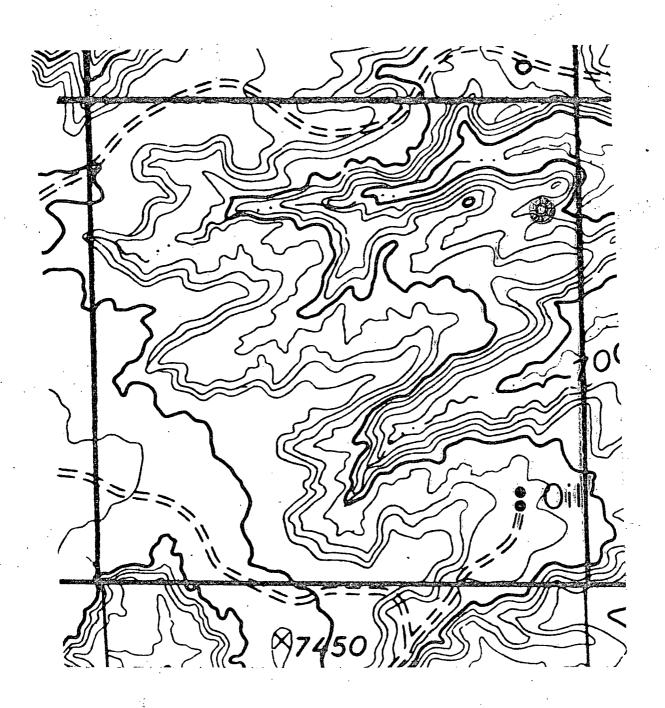

November 2, 1983

NSL - | 264 | 779

Rule 104FI November 27,1983

Reference: Lease No. NM 0557391

It is respectfully requested that mion Texas Petroleum Corporation be granted administrative approval to drill and complete their row No. 1 well in the Gallup and Dakota formations, in a non-standard location due to topographical reasons. (See attached map).

This proposed well would be located 942 feet from the North line and 491 feet from the East line of Section 33, Township 24 North, Range 7 West, N.M.P.M., Rio Arriba County, New Mexico. Escrito Gallup 3 30510 Delote

Attached are the following copies:

1. C-102 "Acreage Dedication Plat"

2. Offset Operator's Plat

3. Enlargement of Topographical Section

4. Copies of Letters to Offset Operators

Your earliest consideration of this request would be most appreciated.