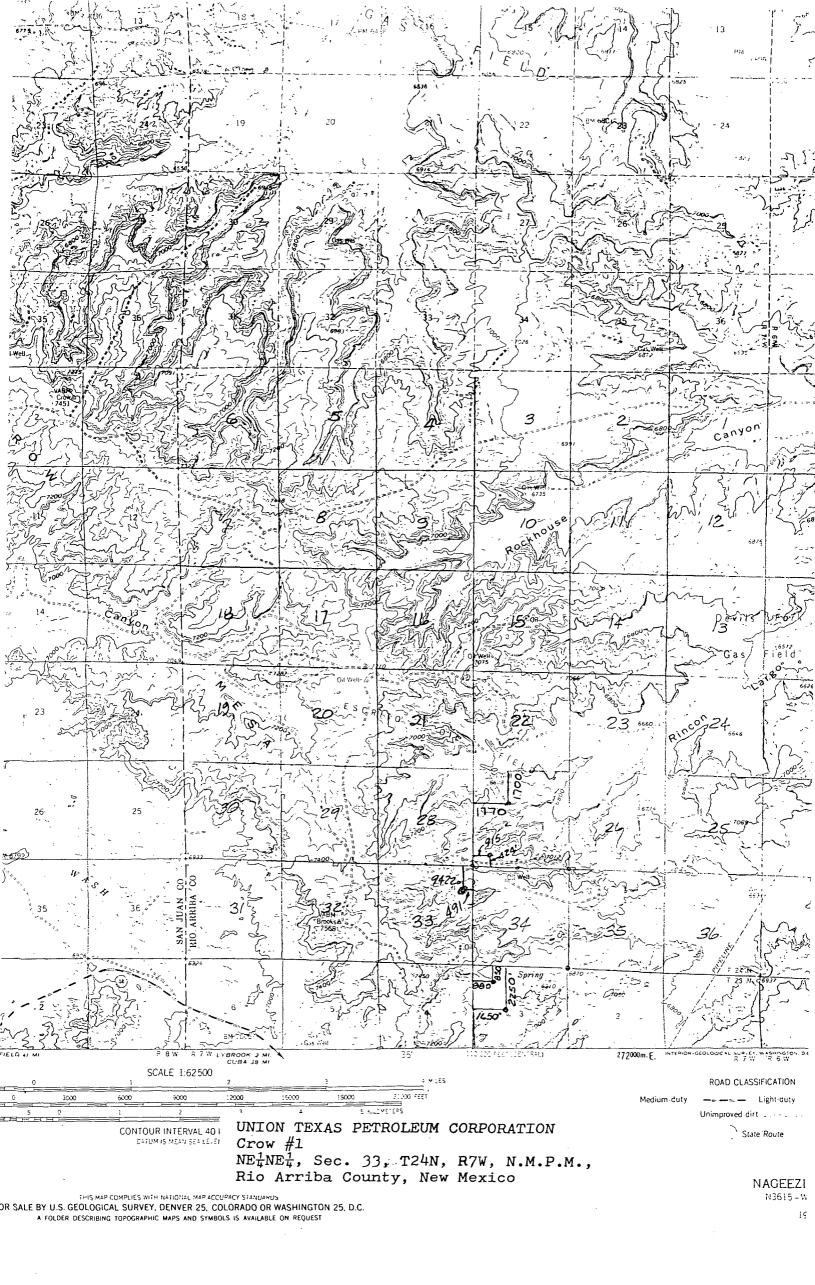

November 2, 1983

NSL - | 264 | 779

Rule 104FI November 27,1983

Reference: Lease No. NM 0557391

It is respectfully requested that mion Texas Petroleum Corporation be granted administrative approval to drill and complete their row No. 1 well in the Gallup and Dakota formations, in a non-standard location due to topographical reasons. (See attached map).

This proposed well would be located 942 feet from the North line and 491 feet from the East line of Section 33, Township 24 North, Range 7 West, N.M.P.M., Rio Arriba County, New Mexico. Escrito Gallup 3 30510 Delote

Attached are the following copies:

1. C-102 "Acreage Dedication Plat"

2. Offset Operator's Plat

3. Enlargement of Topographical Section

4. Copies of Letters to Offset Operators

Your earliest consideration of this request would be most appreciated.