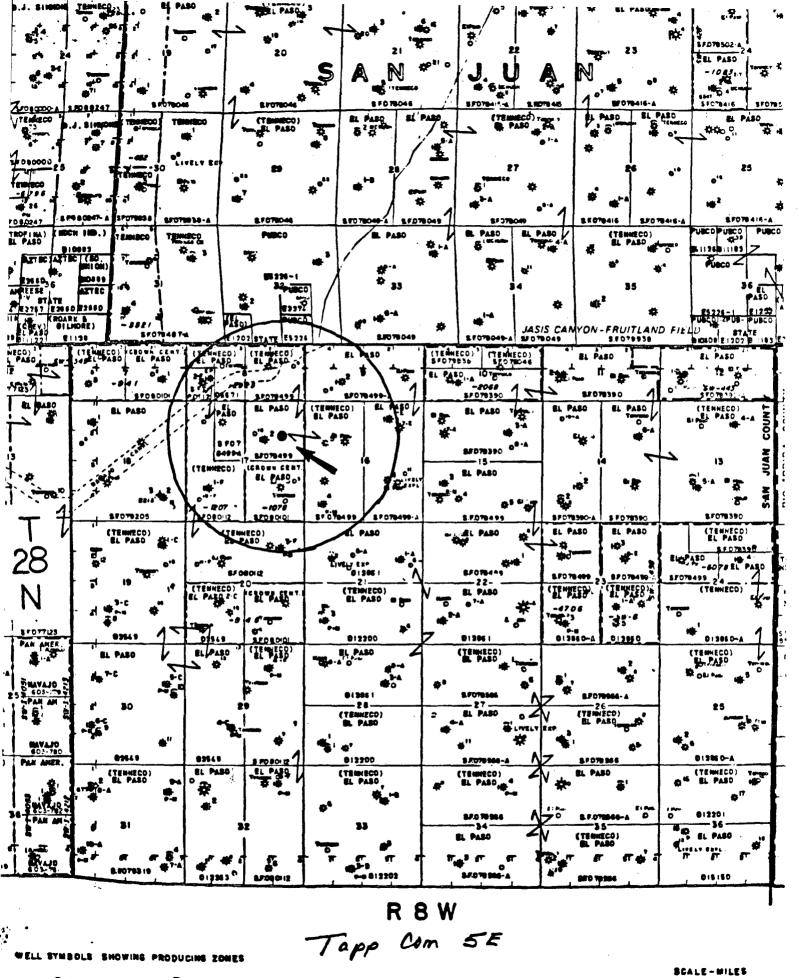

New Mexico Oil Conservation Division 1000 Rio Brazos Road Aztec, NM 87401 Attn: Frank Chavez DEC 22 1983
OIL CONSERVATION DIVISION
SANTA FE

Application for Unorthodox Location

NE/4 Sec. 17, T28N, R8V, San Juan County, M.M.

RE:

Due to archaeological reasons we have moved this well to a non-standard location, as this is the only acceptable site. In addition we have moved the well ten feet (10') west to avoid the quarter-quarter section line.

New Mexico Oil Conservation Division P.O. Box 2088 Santa Fe, NM 87501 Attn: Joe D. Ramey

New Mexico Oil Conservation Division 1000 Rio Brazos Road Aztec, NM 87401 Attn: Frank Chavez

RE: Application for Unorthodox Location Tapp Com 5E NE/4 Sec. 17, T28N, R8W San Juan County, New Mexico

#### Gentlemen:

Attached in duplicate (to each office) are a well location plat (C-102) with an ownership plat for the above referenced well.

Due to archaeological reasons we have moved this well to a non-standard location, as this is the only acceptable site.