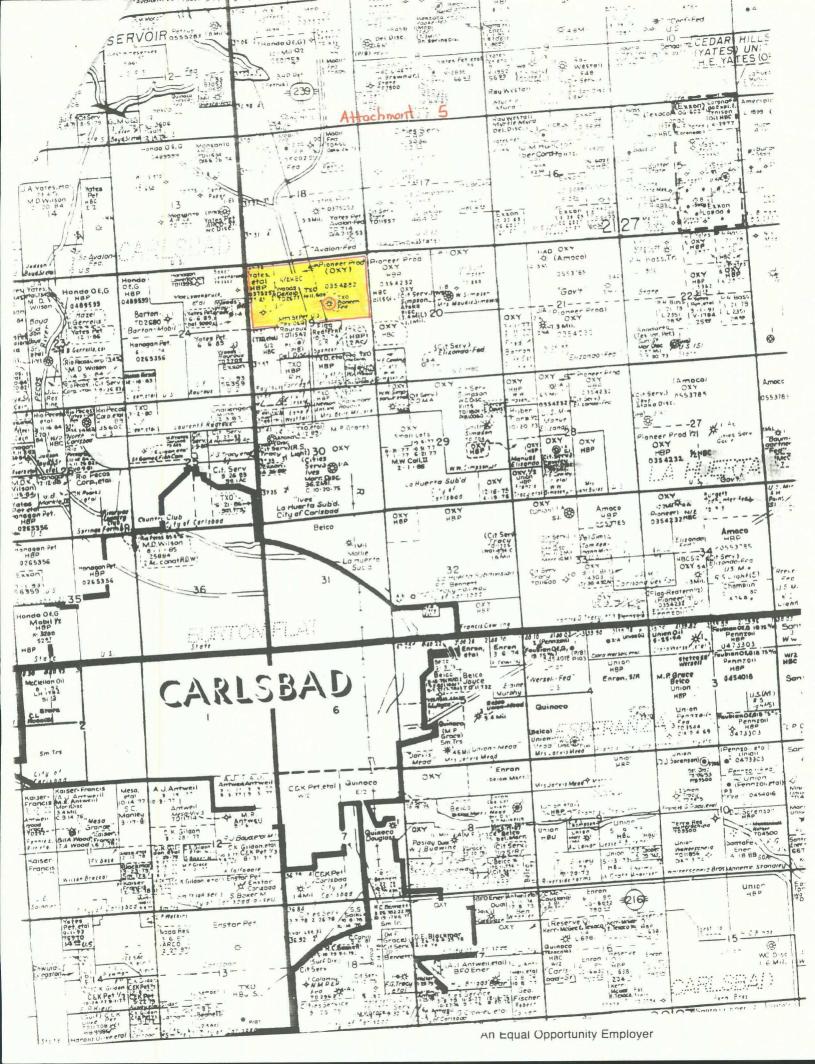

Section 19: N/2 Eddy County, N

undesignated Morrow Pool

containing 320 acres, more or less,

and proposes to drill its Pioneer Federal Com #1 Well at a point located 1980 feet from the north line and 1740 feet from the east line of Section 19.

Re: Application for Administrative

Approval for Unorthodox Gas Well

Location

1980' FNL & 1740' FEL Section 19, T-21-S, R-27-E, Eddy County, New Mexico Pioneer Federal Com #1 Well

#### Gentlemen:

TXO Production Corp. proposes to drill the Pioneer Federal Com #1 Well at a location 1980' FNL and 1740' FEL of Section 19, T-21-S, R-27-E, Eddy County, New Mexico, which will be drilled to an approximate depth of 11,600 feet in order to test the Morrow Formation.

The reason for not drilling at an orthodox distance of 1980' FNL & 1980' FEL is because this location lies in the railroad right of way. Therefore, in order to avoid said right of way, the location had to be moved 240' to the east resulting in a distance of 1740' FEL. Please refer to Form C-102 for a diagram of the area.

It is therefore recommended that TXO Production Corp. be granted an unorthodox location of 1980' FNL and 1740' FEL of Section 19, T-21-8, R-27-E, Eddy County, New Mexico, for the drilling of the Pioneer Federal Com #1 Well.