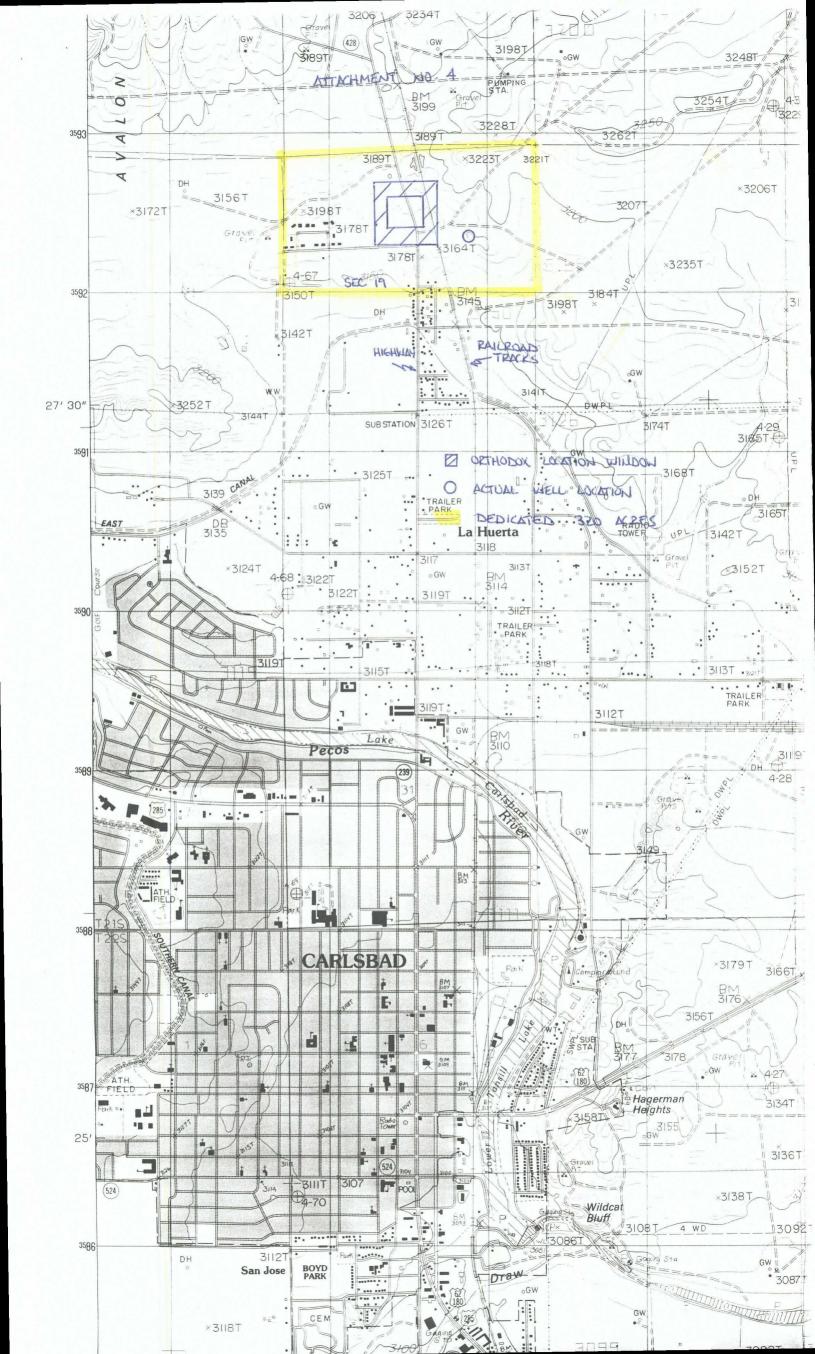

Section 19: N/2 Eddy County, N

undesignated Morrow Pool

containing 320 acres, more or less,

and proposes to drill its Pioneer Federal Com #1 Well at a point located 1980 feet from the north line and 1740 feet from the east line of Section 19.

Re: Application for Administrative

Approval for Unorthodox Gas Well

Location

1980' FNL & 1740' FEL Section 19, T-21-S, R-27-E, Eddy County, New Mexico Pioneer Federal Com #1 Well

#### Gentlemen:

TXO Production Corp. proposes to drill the Pioneer Federal Com #1 Well at a location 1980' FNL and 1740' FEL of Section 19, T-21-S, R-27-E, Eddy County, New Mexico, which will be drilled to an approximate depth of 11,600 feet in order to test the Morrow Formation.

The reason for not drilling at an orthodox distance of 1980' FNL & 1980' FEL is because this location lies in the railroad right of way. Therefore, in order to avoid said right of way, the location had to be moved 240' to the east resulting in a distance of 1740' FEL. Please refer to Form C-102 for a diagram of the area.

It is therefore recommended that TXO Production Corp. be granted an unorthodox location of 1980' FNL and 1740' FEL of Section 19, T-21-8, R-27-E, Eddy County, New Mexico, for the drilling of the Pioneer Federal Com #1 Well.