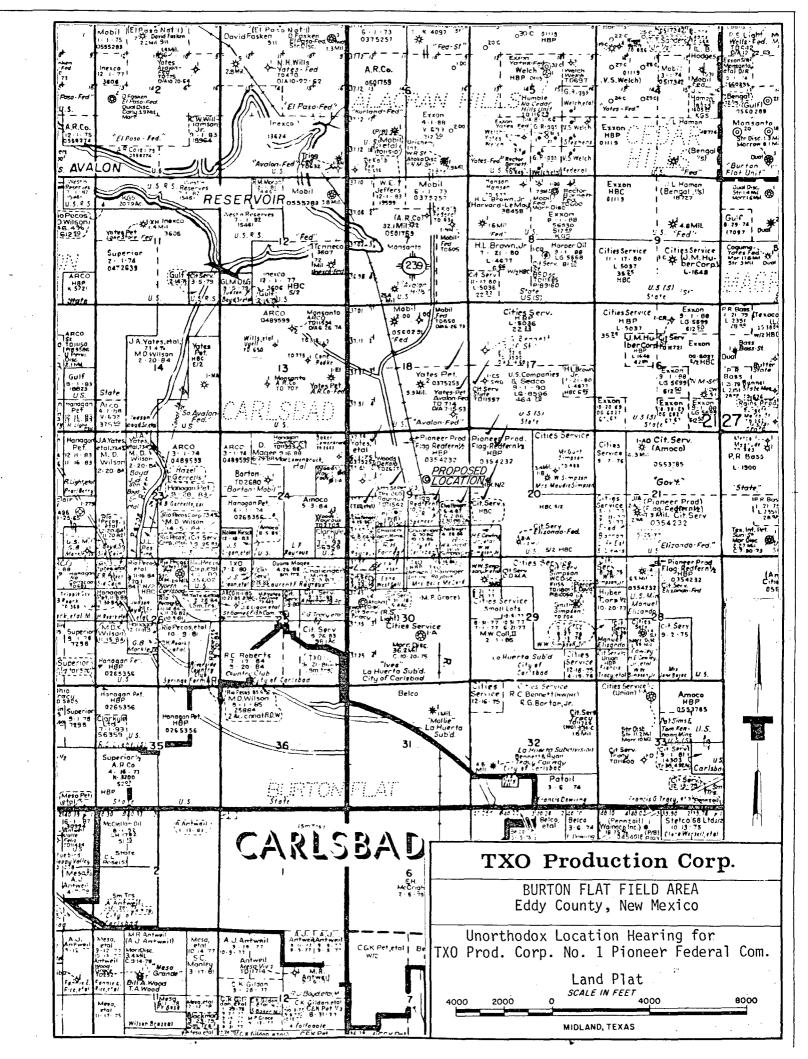

Section 19: N/2 Eddy County, N

undesignated Morrow Pool

containing 320 acres, more or less,

and proposes to drill its Pioneer Federal Com #1 Well at a point located 1980 feet from the north line and 1740 feet from the east line of Section 19.

Re: Application for Administrative

Approval for Unorthodox Gas Well

Location

1980' FNL & 1740' FEL Section 19, T-21-S, R-27-E, Eddy County, New Mexico Pioneer Federal Com #1 Well

#### Gentlemen:

TXO Production Corp. proposes to drill the Pioneer Federal Com #1 Well at a location 1980' FNL and 1740' FEL of Section 19, T-21-S, R-27-E, Eddy County, New Mexico, which will be drilled to an approximate depth of 11,600 feet in order to test the Morrow Formation.

The reason for not drilling at an orthodox distance of 1980' FNL & 1980' FEL is because this location lies in the railroad right of way. Therefore, in order to avoid said right of way, the location had to be moved 240' to the east resulting in a distance of 1740' FEL. Please refer to Form C-102 for a diagram of the area.

It is therefore recommended that TXO Production Corp. be granted an unorthodox location of 1980' FNL and 1740' FEL of Section 19, T-21-8, R-27-E, Eddy County, New Mexico, for the drilling of the Pioneer Federal Com #1 Well.