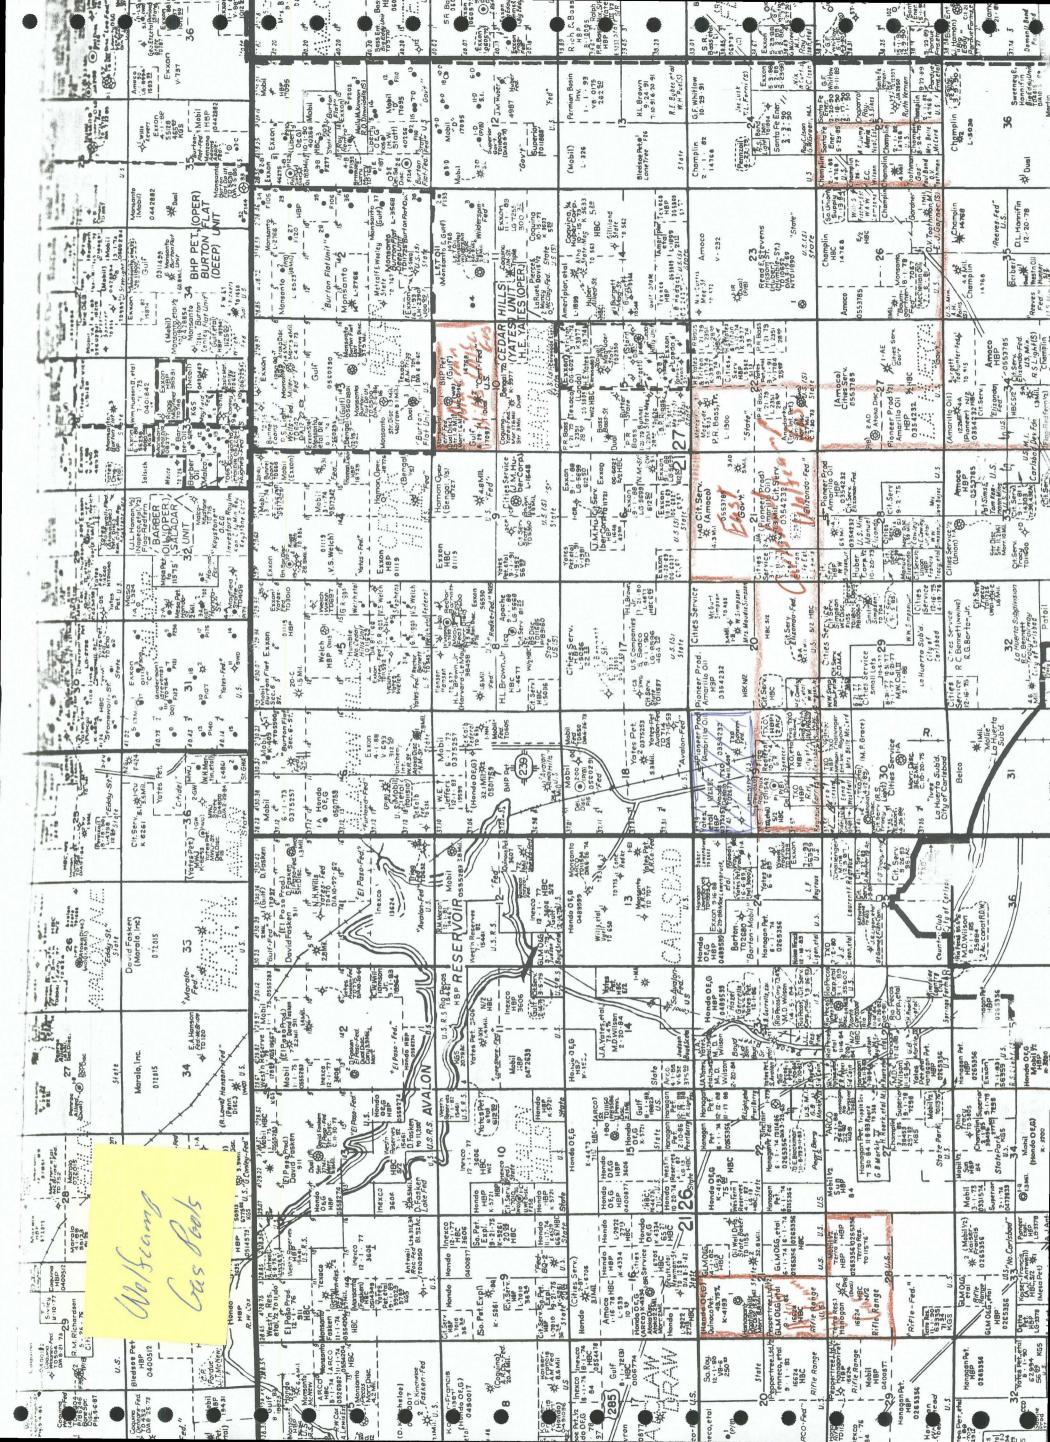

Section 19: N/2 Eddy County, N

undesignated Morrow Pool

containing 320 acres, more or less,

and proposes to drill its Pioneer Federal Com #1 Well at a point located 1980 feet from the north line and 1740 feet from the east line of Section 19.

- 2. The applicant seeks an exception to the well location requirements of Rule 104-C.II(a) and Rule 104-F.I of the Oil Conservation Division to permit the drilling of the well at the above-mentioned unorthodox location to a depth sufficient to adequately test the Morrow Formation.
- 3. This Application for Administrative Approval is accompanied by a plat, showing the ownership of all leases offsetting the proration or spacing unit for which the unorthodox location is sought, coupled with a form C102 rendered by a registered professional engineer and/or land surveyor, and a discussion of the topography conditions which result in the necessity for the unorthodox location, all of which are attached hereto as Exhibit "A".

Re: Application for Administrative

Approval for Unorthodox Gas Well

Location

1980' FNL & 1740' FEL Section 19, T-21-S, R-27-E, Eddy County, New Mexico Pioneer Federal Com #1 Well

The reason for not drilling at an orthodox distance of 1980' FNL & 1980' FEL is because this location lies in the railroad right of way. Therefore, in order to avoid said right of way, the location had to be moved 240' to the east resulting in a distance of 1740' FEL. Please refer to Form C-102 for a diagram of the area.

#### WELL LOCATION AND ACREAGE DEDICATION PLAT

All Distances must be from the outer boundaries of the section

| Operator            |                                                                                  |                                                     |                  | Lease         |                                                   |                       |                                                                                                                                        | Well No.                           |
|---------------------|----------------------------------------------------------------------------------|-----------------------------------------------------|------------------|---------------|---------------------------------------------------|-----------------------|----------------------------------------------------------------------------------------------------------------------------------------|------------------------------------|
| Maratho             | n Oil Company                                                                    |                                                     |                  | Pi            | oneer Fede                                        | ral                   |                                                                                                                                        | 1                                  |
| Unit Letter         | Section                                                                          | Township                                            |                  | Range         | <del></del> -                                     |                       | County                                                                                                                                 | <u></u>                            |
| G                   | 19                                                                               | T-21-S                                              |                  |               | R-27-E                                            | NMPN                  | ,   E                                                                                                                                  | lddy                               |
| Actual Footage Loca | ation of Well:                                                                   |                                                     |                  |               |                                                   | 1,411,14              | <b>.</b>                                                                                                                               |                                    |
| 1,980               | feet from the                                                                    | North                                               | line and         | 1,            | 740                                               | feet from             | the East                                                                                                                               | líne                               |
| Ground level Elev.  | Produc                                                                           | ing Formation                                       |                  | Pool          | _                                                 |                       |                                                                                                                                        | Dedicated Acreage:                 |
| 3,181               | Undesigna<br> Wolfcamp                                                           | ated East Carls<br>Gas Pool                         | sbad             | l w           | olfcamp                                           |                       | •                                                                                                                                      | 320 Acres                          |
| 1. Outline          |                                                                                  | ed to the subject well                              |                  | cil or hachu  | e marks on the                                    | plat below.           |                                                                                                                                        |                                    |
| 3. If more unitizal | e than one lease of d<br>tion, force-pooling, o<br>Yes [<br>is "no" list the own |                                                     | dedicated to the | well, have to | he interest of al                                 | l owners been conso   | olidated by com                                                                                                                        |                                    |
|                     | if neccessary.                                                                   | l to the small matil all i                          | -tt- b b         | !id           |                                                   |                       |                                                                                                                                        |                                    |
|                     |                                                                                  | I to the well until all i<br>liminating such intere |                  |               |                                                   | niuzation, unitizatio | n, torced-poolin                                                                                                                       | ig, or otherwise)                  |
|                     | lion-standard unit, e                                                            |                                                     |                  | 1980          | <br> |                       | I hereby contained here best of my know Signature Signature Steven P. (Printed Name Production Position Marathon O. Company Date  12-1 | Suidry  Superintendent  il Company |
| T 2 1 S             |                                                                                  | SEC                                                 | 19               |               |                                                   |                       | I hereby certif<br>on this plat w<br>actual surveys<br>supervison, an                                                                  | cal of<br>urveyor                  |
|                     |                                                                                  | . R                                                 | 27 E             |               | L                                                 |                       |                                                                                                                                        | •                                  |
|                     |                                                                                  |                                                     |                  |               |                                                   |                       |                                                                                                                                        |                                    |
| 0 330 660           | 990 1320 1650                                                                    | 1980 2310 26                                        | 40 200           | 00 150        | 1000                                              | 500 0                 |                                                                                                                                        |                                    |