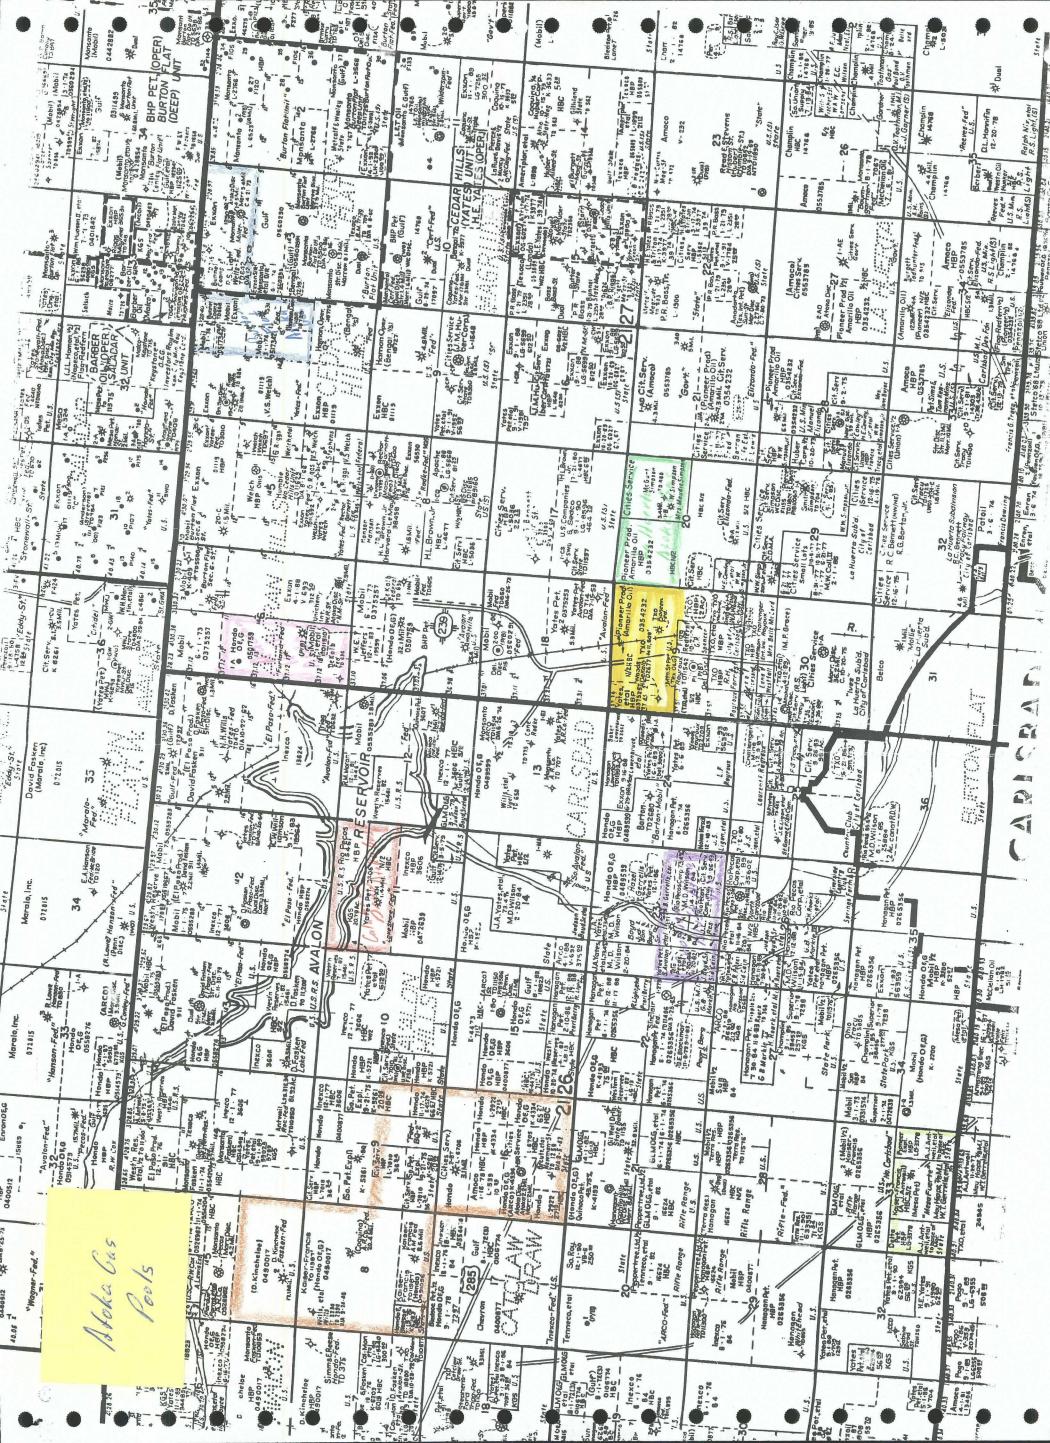

Section 19: N/2 Eddy County, N

undesignated Morrow Pool

containing 320 acres, more or less,

and proposes to drill its Pioneer Federal Com #1 Well at a point located 1980 feet from the north line and 1740 feet from the east line of Section 19.

- 2. The applicant seeks an exception to the well location requirements of Rule 104-C.II(a) and Rule 104-F.I of the Oil Conservation Division to permit the drilling of the well at the above-mentioned unorthodox location to a depth sufficient to adequately test the Morrow Formation.
- 3. This Application for Administrative Approval is accompanied by a plat, showing the ownership of all leases offsetting the proration or spacing unit for which the unorthodox location is sought, coupled with a form C102 rendered by a registered professional engineer and/or land surveyor, and a discussion of the topography conditions which result in the necessity for the unorthodox location, all of which are attached hereto as Exhibit "A".

Re: Application for Administrative

Approval for Unorthodox Gas Well

Location

1980' FNL & 1740' FEL Section 19, T-21-S, R-27-E, Eddy County, New Mexico Pioneer Federal Com #1 Well

The reason for not drilling at an orthodox distance of 1980' FNL & 1980' FEL is because this location lies in the railroad right of way. Therefore, in order to avoid said right of way, the location had to be moved 240' to the east resulting in a distance of 1740' FEL. Please refer to Form C-102 for a diagram of the area.

#### WELL LOCATION AND ACREAGE DEDICATION PLAT

All Distances must be from the outer boundaries of the section

| Operator            |                                                                                  |                                                     |                  | Lease         |                                                   |                       |                                                                                                                                        | Well No.                           |
|---------------------|----------------------------------------------------------------------------------|-----------------------------------------------------|------------------|---------------|---------------------------------------------------|-----------------------|----------------------------------------------------------------------------------------------------------------------------------------|------------------------------------|
| Maratho             | n Oil Company                                                                    |                                                     |                  | Pi            | oneer Fede                                        | ral                   |                                                                                                                                        | 1                                  |
| Unit Letter         | Section                                                                          | Township                                            |                  | Range         | <del></del> -                                     |                       | County                                                                                                                                 | <u></u>                            |
| G                   | 19                                                                               | T-21-S                                              |                  |               | R-27-E                                            | NMPN                  | ,   E                                                                                                                                  | lddy                               |
| Actual Footage Loca | ation of Well:                                                                   |                                                     |                  |               |                                                   | 1,411,14              | <b>.</b>                                                                                                                               |                                    |
| 1,980               | feet from the                                                                    | North                                               | line and         | 1,            | 740                                               | feet from             | the East                                                                                                                               | líne                               |
| Ground level Elev.  | Produc                                                                           | ing Formation                                       |                  | Pool          | _                                                 |                       |                                                                                                                                        | Dedicated Acreage:                 |
| 3,181               | Undesigna<br> Wolfcamp                                                           | ated East Carls<br>Gas Pool                         | sbad             | l w           | olfcamp                                           |                       | •                                                                                                                                      | 320 Acres                          |
| 1. Outline          |                                                                                  | ed to the subject well                              |                  | cil or hachu  | e marks on the                                    | plat below.           |                                                                                                                                        |                                    |
| 3. If more unitizal | e than one lease of d<br>tion, force-pooling, o<br>Yes [<br>is "no" list the own |                                                     | dedicated to the | well, have to | he interest of al                                 | l owners been conso   | olidated by com                                                                                                                        |                                    |
|                     | if neccessary.                                                                   | l to the small matil all i                          | -tt- b b         | !id           |                                                   |                       |                                                                                                                                        |                                    |
|                     |                                                                                  | I to the well until all i<br>liminating such intere |                  |               |                                                   | niuzation, unitizatio | n, torced-poolin                                                                                                                       | ig, or otherwise)                  |
|                     | lion-standard unit, e                                                            |                                                     |                  | 1980          | <br> |                       | I hereby contained here best of my know Signature Signature Steven P. (Printed Name Production Position Marathon O. Company Date  12-1 | Suidry  Superintendent  il Company |
| T 2 1 S             |                                                                                  | SEC                                                 | 19               |               |                                                   |                       | I hereby certif<br>on this plat w<br>actual surveys<br>supervison, an                                                                  | cal of<br>urveyor                  |
|                     |                                                                                  | . R                                                 | 27 E             |               | L                                                 |                       |                                                                                                                                        | •                                  |
|                     |                                                                                  |                                                     |                  |               |                                                   |                       |                                                                                                                                        |                                    |
| 0 330 660           | 990 1320 1650                                                                    | 1980 2310 26                                        | 40 200           | 00 150        | 1000                                              | 500 0                 |                                                                                                                                        |                                    |