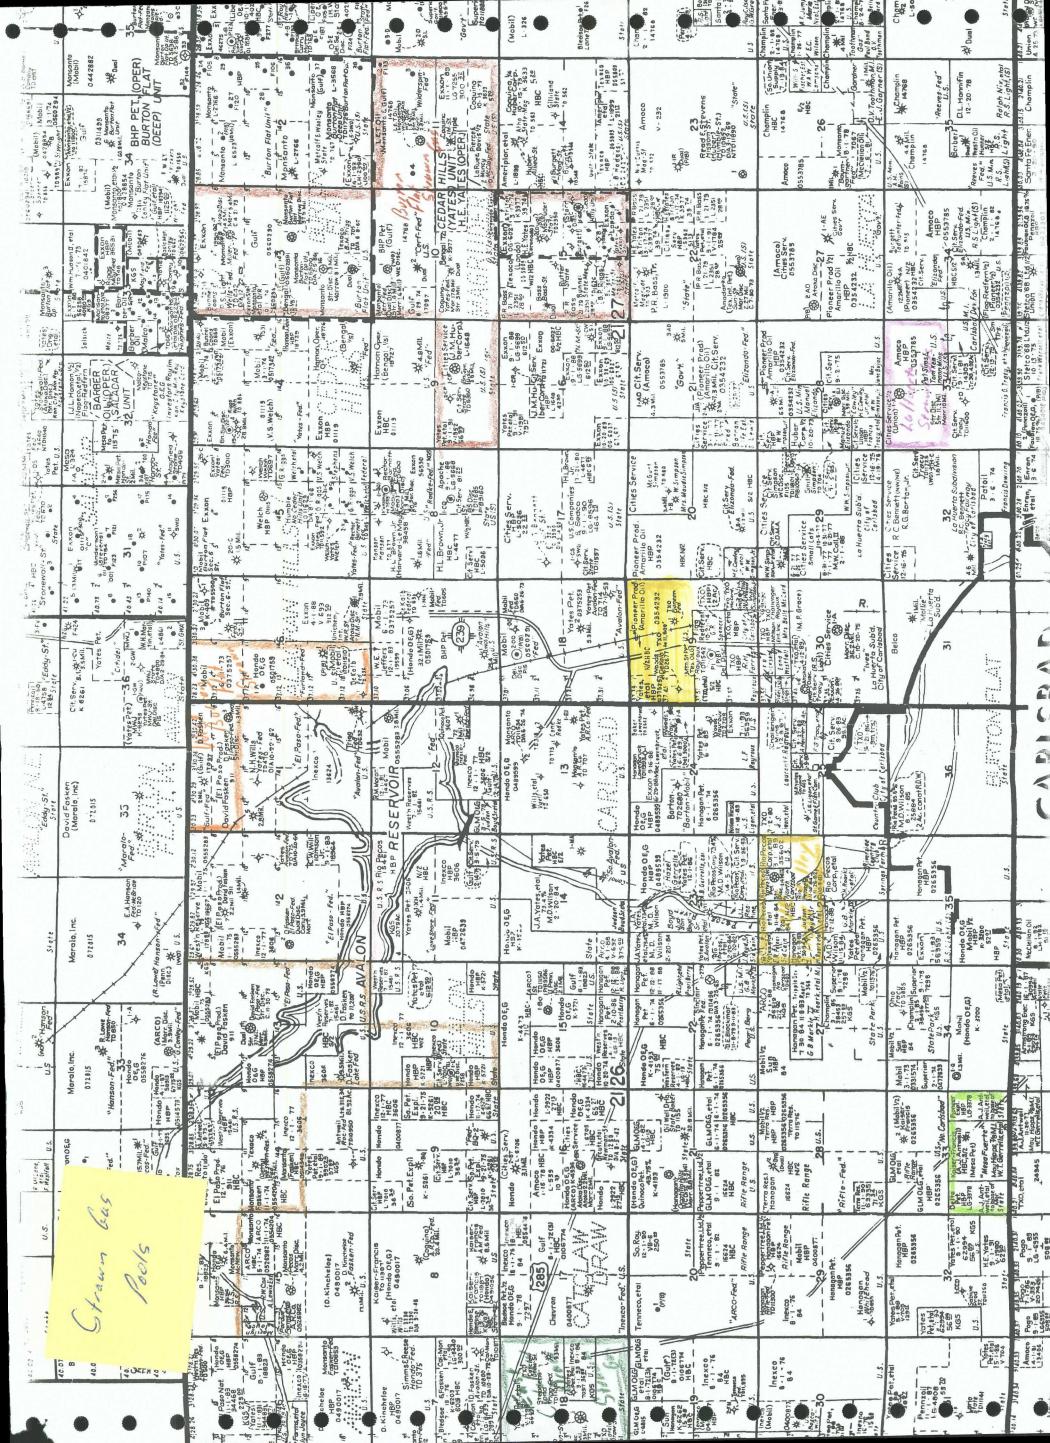

Section 19: N/2 Eddy County, N

undesignated Morrow Pool

containing 320 acres, more or less,

and proposes to drill its Pioneer Federal Com #1 Well at a point located 1980 feet from the north line and 1740 feet from the east line of Section 19.

- 2. The applicant seeks an exception to the well location requirements of Rule 104-C.II(a) and Rule 104-F.I of the Oil Conservation Division to permit the drilling of the well at the above-mentioned unorthodox location to a depth sufficient to adequately test the Morrow Formation.
- 3. This Application for Administrative Approval is accompanied by a plat, showing the ownership of all leases offsetting the proration or spacing unit for which the unorthodox location is sought, coupled with a form C102 rendered by a registered professional engineer and/or land surveyor, and a discussion of the topography conditions which result in the necessity for the unorthodox location, all of which are attached hereto as Exhibit "A".

Re: Application for Administrative

Approval for Unorthodox Gas Well

Location

1980' FNL & 1740' FEL Section 19, T-21-S, R-27-E, Eddy County, New Mexico Pioneer Federal Com #1 Well

The reason for not drilling at an orthodox distance of 1980' FNL & 1980' FEL is because this location lies in the railroad right of way. Therefore, in order to avoid said right of way, the location had to be moved 240' to the east resulting in a distance of 1740' FEL. Please refer to Form C-102 for a diagram of the area.

#### WELL LOCATION AND ACREAGE DEDICATION PLAT

All Distances must be from the outer boundaries of the section

| Operator            |                                                                                  |                                                     |                  | Lease         |                                                   |                       |                                                                                                                                        | Well No.                           |
|---------------------|----------------------------------------------------------------------------------|-----------------------------------------------------|------------------|---------------|---------------------------------------------------|-----------------------|----------------------------------------------------------------------------------------------------------------------------------------|------------------------------------|
| Maratho             | n Oil Company                                                                    |                                                     |                  | Pi            | oneer Fede                                        | ral                   |                                                                                                                                        | 1                                  |
| Unit Letter         | Section                                                                          | Township                                            |                  | Range         | <del></del> -                                     |                       | County                                                                                                                                 | <u></u>                            |
| G                   | 19                                                                               | T-21-S                                              |                  |               | R-27-E                                            | NMPN                  | ,   E                                                                                                                                  | lddy                               |
| Actual Footage Loca | ation of Well:                                                                   |                                                     |                  |               |                                                   | 1,411,14              | <b>.</b>                                                                                                                               |                                    |
| 1,980               | feet from the                                                                    | North                                               | line and         | 1,            | 740                                               | feet from             | the East                                                                                                                               | líne                               |
| Ground level Elev.  | Produc                                                                           | ing Formation                                       |                  | Pool          | _                                                 |                       |                                                                                                                                        | Dedicated Acreage:                 |
| 3,181               | Undesigna<br> Wolfcamp                                                           | ated East Carls<br>Gas Pool                         | sbad             | l w           | olfcamp                                           |                       | •                                                                                                                                      | 320 Acres                          |
| 1. Outline          |                                                                                  | ed to the subject well                              |                  | cil or hachu  | e marks on the                                    | plat below.           |                                                                                                                                        |                                    |
| 3. If more unitizal | e than one lease of d<br>tion, force-pooling, o<br>Yes [<br>is "no" list the own |                                                     | dedicated to the | well, have to | he interest of al                                 | l owners been conso   | olidated by com                                                                                                                        |                                    |
|                     | if neccessary.                                                                   | l to the small matil all i                          | -tt- b b         | !id           |                                                   |                       |                                                                                                                                        |                                    |
|                     |                                                                                  | I to the well until all i<br>liminating such intere |                  |               |                                                   | niuzation, unitizatio | n, torced-poolin                                                                                                                       | ig, or otherwise)                  |
|                     | lion-standard unit, e                                                            |                                                     |                  | 1980          | <br> |                       | I hereby contained here best of my know Signature Signature Steven P. (Printed Name Production Position Marathon O. Company Date  12-1 | Suidry  Superintendent  il Company |
| T 2 1 S             |                                                                                  | SEC                                                 | 19               |               |                                                   |                       | I hereby certif<br>on this plat w<br>actual surveys<br>supervison, an                                                                  | cal of<br>urveyor                  |
|                     |                                                                                  | . R                                                 | 27 E             |               | L                                                 |                       |                                                                                                                                        | •                                  |
|                     |                                                                                  |                                                     |                  |               |                                                   |                       |                                                                                                                                        |                                    |
| 0 330 660           | 990 1320 1650                                                                    | 1980 2310 26                                        | 40 200           | 00 150        | 1000                                              | 500 0                 |                                                                                                                                        |                                    |