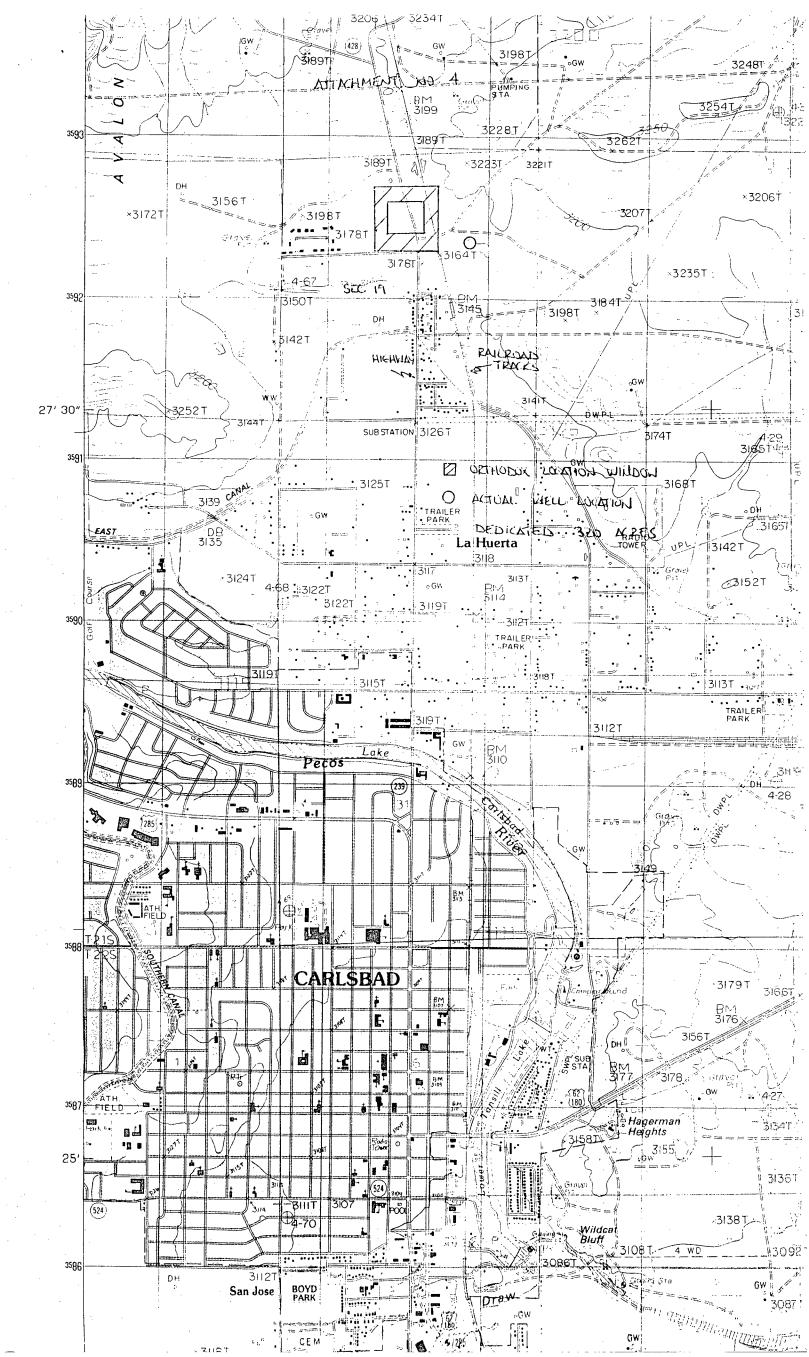

- I. Federal Surface Management Agency has been notified by certified mail.
- II. Completed C-102 Forms for the Undesignated East Carlsbad Wolfcamp Gas Pool (Attachment 2), Wildcat (Strawn) (Attachment 3A), LaHuerta Atoka Gas Pool (Attachment 3B).
- III. Copy of 2.5 minute quad topo map (Attachment 4) showing improved road and railroad tracks in orthodox location window.
- IV. Land plat of offsets (Attachment 5). Offset operators at depth differ from that shown on plat.
- V. All offset operators have been notified by certified mail. Copies of transmittal letters attached. (Wolfcamp also sent 12/12/91.)