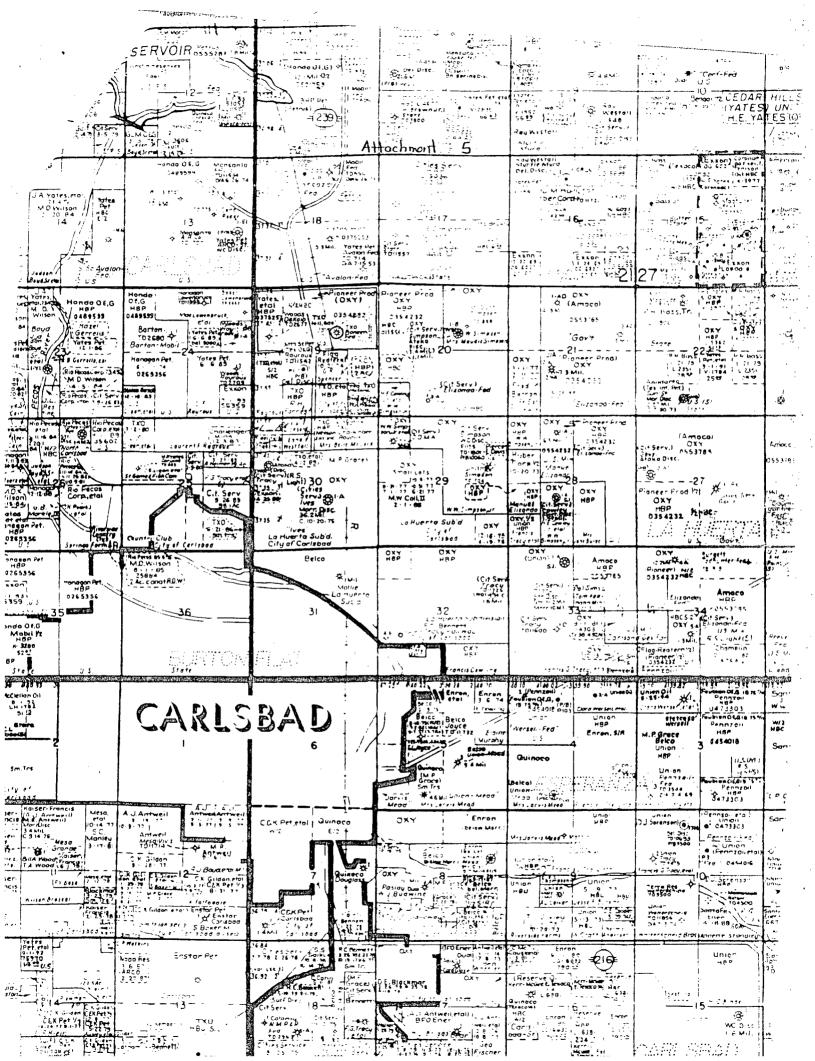

- I. Federal Surface Management Agency has been notified by certified mail.
- II. Completed C-102 Forms for the Undesignated East Carlsbad Wolfcamp Gas Pool (Attachment 2), Wildcat (Strawn) (Attachment 3A), LaHuerta Atoka Gas Pool (Attachment 3B).
- III. Copy of 2.5 minute quad topo map (Attachment 4) showing improved road and railroad tracks in orthodox location window.
- IV. Land plat of offsets (Attachment 5). Offset operators at depth differ from that shown on plat.
- V. All offset operators have been notified by certified mail. Copies of transmittal letters attached. (Wolfcamp also sent 12/12/91.)