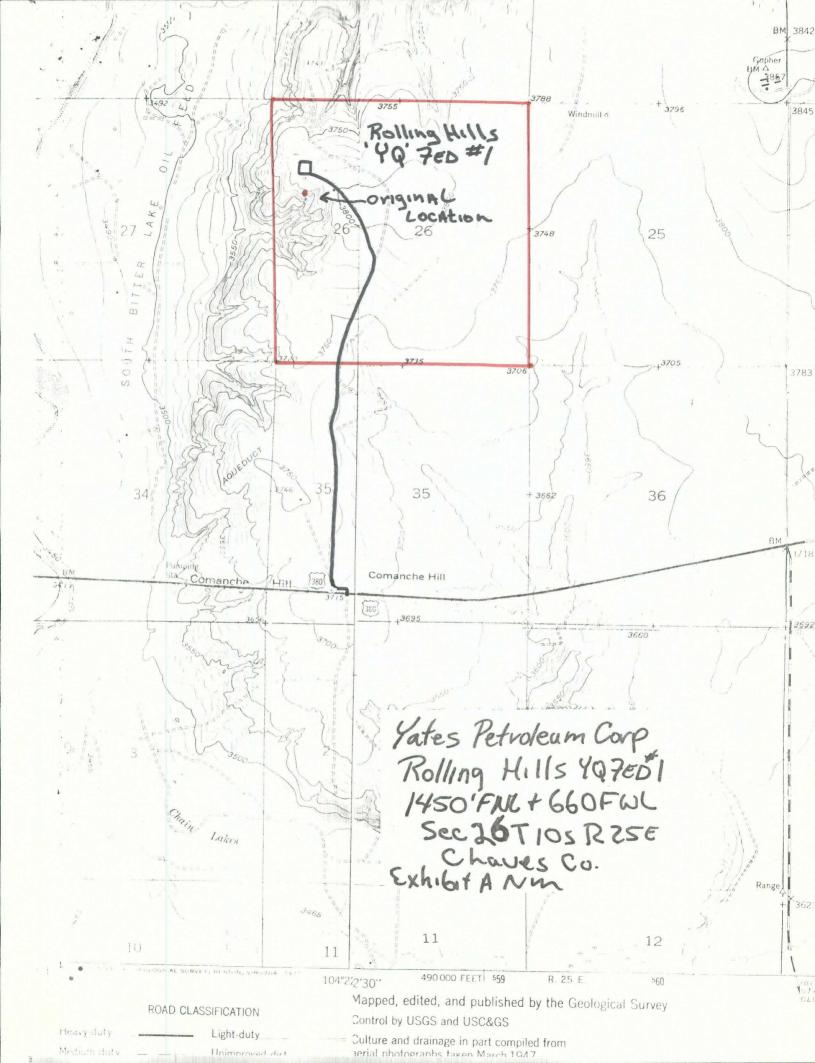

Santa Fe, New Mexico 87501

ACREAGE DEDICATED TO THE SUBJECT WELL IS THE HWA OF SECTION રહ્ 😎 🔻

FOO ACREAGE

Re: Rolling Hills "YQ" Federal #1 1450' FNL and 660' FWL / Section 26-T10S-R25E Chaves County, New Mexico

Pecos Slope Abo Poul

Dear Sir,

Yates Petroleum Corporation would appreciate an administrative approval for a proposed unorthodox Abo gas well location as provided for under NMOCD Rule 104F.

Our preferred location for this well was 1980' FNL and 660' FEL. Our reason for requesting the non-standard location is topography. As can be seen on the map, this location falls in rough terrain.

Enclosed please find a copy of the lease map showing offsetting lease operators and a topographical map of the area. Offsetting lease operators have been notified of our intentions by certified mail, via a xerox copy of this letter.

# MEXICO OIL CONSERVATION COMMISSION WELL LOCATION AND ACREAGE DEDICATION PLAT

All distances must be from the outer boundaries YATES PETROLEUM CORPORATION ROLLING HILLS "YOFFEDERAT Township Range Unit Letter County 10 South 25 East O Chaves 26 Actual Footage Location of Well: 660 1450 North feet from the line and PECOS Ground Level Elev; Product mation 3788.1 Acres 1. Outline the acreage dedicated to the subject well by colored pencil or hachure marks on the plat below. 2. If more than one lease is dedicated to the well, outline each and identify the ownership thereof (both as to working interest and royalty). 3. If more than one lease of different ownership is dedicated to the well, have the interests of all owners been consolidated by communification, unitization, force-pooling, etc? If answer is "yes," type of consolidation To Be Communitize D To No If answer is "no," list the owners and tract descriptions which have actually been consolidated. (Use reverse side of this form if necessary.). No allowable will be assigned to the well until all interests have been consolidated (by communitization, unitization, forced-pooling, or otherwise) or until a non-standard unit, climinating such interests, has been approved by the Commission. CERTIFICATION YAC POPPS MY I hereby certify that the information contained herein is true and complete to the best of my knowledge and belief. None 660'-70Elliot Position NM 07384 Regulatory Agent Yates Petroleum Corp. 1/11/84 I hereby certify that the well location shown on this plat was plotted from field notes of actual surveys made by me or under my supervision, and that the same is true and correct to the best of my knowledge and belief.