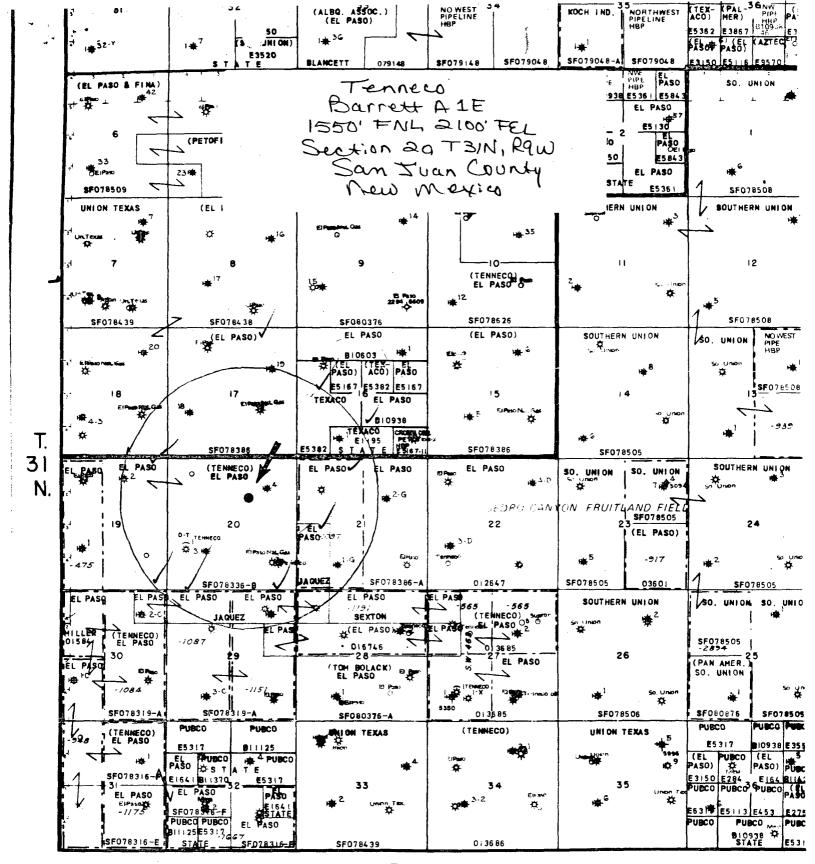

NSL - 1806 RULE 104F IMMEDIATE RELEASE

RE: Application for Unorthodox Location Barrett A 1E, 1550' FNL, 2100' FEL Sec. 20, T31N, R9W San Juan County, New Mexico

Gentlemen:

BASIN DAKOTA POOL

FEE LANDAttached in duplicate (to each office) are a well location plat (C-102) with an ownership plat for the above referenced well.

> RE: Application for Unorthodox Location Barrett A 1E, 1550' FNL, 2100' FEL Sec. 20, T31N, R9W San Juan County, New Mexico

# OIL CONSERVATION DIVISION STATE OF NEW MEXICO P. O. DOX 2018 NERGY AND MINERALS DEPARTMENT SANTA FE, NEW MEXICO 87501

Form C-107 kevised 10-1-78

| ·                                                                                                                                                                                 |                              |                                       |                         |                      |                                                                      |  |
|-----------------------------------------------------------------------------------------------------------------------------------------------------------------------------------|------------------------------|---------------------------------------|-------------------------|----------------------|----------------------------------------------------------------------|--|
| Operator TENNECO OI                                                                                                                                                               | L COMPANY                    |                                       | BARRETT "A"             |                      | Well No.                                                             |  |
| Unit Letter                                                                                                                                                                       | Section                      | Township                              | Range                   | County               |                                                                      |  |
| <u> </u>                                                                                                                                                                          | 20                           | 31N                                   | 9W                      | San Juan             |                                                                      |  |
| Actual Footage Local                                                                                                                                                              |                              | lorth line and                        | 2215                    | t from the East      | line                                                                 |  |
| Ground Level Elev:                                                                                                                                                                | Producing For                | 73370 CE10                            | Pool                    | i nom the            | Dedicated Acreage:                                                   |  |
| 6262                                                                                                                                                                              | Dakota                       |                                       | Basin Dakota            |                      | 320 Acres                                                            |  |
| 1. Outline th                                                                                                                                                                     | e acreage dedica             | ited to the subject we                | ell by colored pencil   | or hachure marks on  | the plat below.                                                      |  |
|                                                                                                                                                                                   | an one lease is nd royalty). | dedicated to the wel                  | l, outline each and ide | entify the ownership | thereof (both as to working                                          |  |
| 3. If more than one lease of different ownership is dedicated to the well, have the interests of all owners been consolidated by communitization, unitization, force-pooling etc? |                              |                                       |                         |                      |                                                                      |  |
| Yes                                                                                                                                                                               | ☐ No If a                    | nswer is "yes;" type o                | f consolidation         |                      | ·                                                                    |  |
|                                                                                                                                                                                   |                              | owners and tract desc                 | riptions which have a   | ctually been consoli | dated. (Use reverse side of                                          |  |
|                                                                                                                                                                                   | f necessary.)                | ed to the well until all              | interests have been     | consolidated the co  | mmunitization, unitization,                                          |  |
| forced-pool                                                                                                                                                                       | •                            |                                       |                         | •                    | n approved by the Commis-                                            |  |
| sion.                                                                                                                                                                             | <del></del>                  | · · · · · · · · · · · · · · · · · · · |                         |                      |                                                                      |  |
| 7007                                                                                                                                                                              | उत्पद्धि रहित                | 2577                                  |                         |                      | CERTIFICATION                                                        |  |
|                                                                                                                                                                                   | 11-15-05-765                 | 7 1                                   | 1                       | I hereby             | certify that the information con-                                    |  |
|                                                                                                                                                                                   | FEB 27 1984                  |                                       |                         |                      | erein is five and complete to the                                    |  |
| OIL CO                                                                                                                                                                            | ONSERVATION D                | IVISION 191                           | 1                       |                      | Z. W                                                                 |  |
|                                                                                                                                                                                   | Barra Fe                     | 7,71                                  |                         | Nome                 |                                                                      |  |
| \$ ·                                                                                                                                                                              |                              |                                       | 22151                   | John (               | irr                                                                  |  |
|                                                                                                                                                                                   | , 1                          | 0,4                                   | wayen                   | Produc               | tion Analyst                                                         |  |
|                                                                                                                                                                                   | , Se                         | c.                                    | ~                       | Tennec               | o Oil Company                                                        |  |
| •                                                                                                                                                                                 | i                            |                                       | · }                     | Februa               | ry 22, 1984                                                          |  |
|                                                                                                                                                                                   | 1                            |                                       | <u> </u>                |                      |                                                                      |  |
|                                                                                                                                                                                   | ı<br>I                       | 30                                    |                         |                      | certify that the well location                                       |  |
|                                                                                                                                                                                   | 1                            | 20                                    | 1                       | <b>N</b> !           | n this plat was plotted from field<br>  actual surveys mode by me or |  |
|                                                                                                                                                                                   | 1                            |                                       | 1                       |                      | y supervision, and that the same<br>and correct to the best of my    |  |
| ,                                                                                                                                                                                 | i                            |                                       | l                       | , K                  | ge and belief.                                                       |  |
|                                                                                                                                                                                   |                              |                                       |                         |                      |                                                                      |  |
|                                                                                                                                                                                   |                              |                                       |                         | Date Surve           | TO LA                                                                |  |
|                                                                                                                                                                                   | 1                            |                                       | . <u> </u>              | Registered           | mber 30, 1983<br>Professional Engineer                               |  |
|                                                                                                                                                                                   | 1 .                          |                                       | İ                       | and for              | nd Surveyor.                                                         |  |
|                                                                                                                                                                                   | 1                            |                                       | . 1                     | Fred                 |                                                                      |  |
|                                                                                                                                                                                   | Scal                         | le: 1"=1000'                          |                         | Gertificate<br>3950  | NOW WELL !                                                           |  |