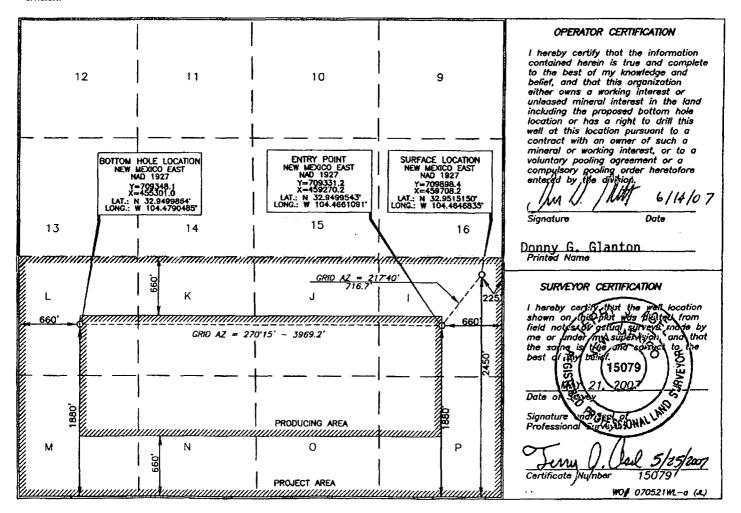

1220 South St. Francis Dr.

Santa Fe, NM 87505

Form C-102

Revised October 12, 2005

Submit to Appropriate District Office

State Lease- 4 Copies

Fee Lease-3 Copies

AMENDED REPORT

WELL LOCATION AND ACREAGE DEDICATION PLAT **Pool Code** Pool Name 30-015-35328 75250 COTTONWOOD CREEK; WOLFCAMP (GAS Property Code Well Number Property Name YANGTZE "C" 3 FEE 2H36223 OGRID No. Operator Name Elevation 7377 EOG RESOURCES, INC. 3438

Surface Location UL or lot no. Section Township Range Lot Idn Feet from the North/South line East/West line Feet from the County P 16 SOUTH 25 EAST, N.M.P.M. SOUTH EAST **EDDY** 560 200 Bottom Hole Location If Different From Surface UL or lot no. Section Township Range Lot Idn Feet from the North/South line Feet from the Edst/West line County 16 SOUTH 25 EAST, N.M.P.M. EDDY 760 SOUTH 660' WEST **Dedicated Acres** Joint or Infill Consolidation Code Order No.

No allowable will be assigned to this completion until all interests have been consolidated or a non-standard unit has been approved by the division.

District |

1625 N. French Dr., Hobbs, NM 88240

District II

Attached hereto as **Exhibit A** is a copy of Division Form C-102 for this well that shows the proposed surface and bottomhole location of the well.

**Exhibit B** is a map of offset operators around the spacing unit in Section 3. **Exhibit C** is a list of affected parties as defined by Division Rules. As required by Rule 1210, a copy of this application (with attachments) has been sent to those affected parties in accordance with Rule 1207(A)(5) and they have been advised that if they have an objection to this application it must be filed in writing with the Division's Santa Fe office within twenty days from the date this notice was sent.