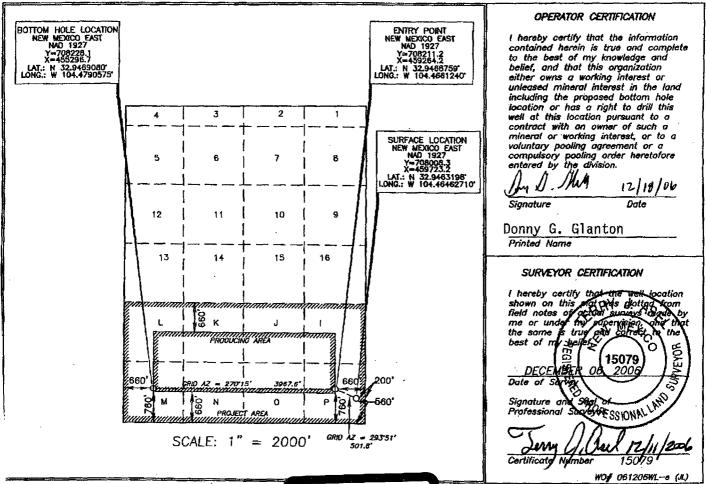

WELL LOCATION AND ACREAGE DEDICATION PLAT **Pool Code** Pool Name 30-015-35328 75250 COTTONWOOD CREEK; WOLFCAMP (GAS Property Code Well Number Property Name YANGTZE "C" 3 FEE 2H36223 OGRID No. Operator Name Elevation 7377 EOG RESOURCES, INC. 3438

Surface Location UL or lot no. Section Township Range Lot Idn Feet from the North/South line East/West line Feet from the County P 16 SOUTH 25 EAST, N.M.P.M. SOUTH EAST **EDDY** 560 200 Bottom Hole Location If Different From Surface UL or lot no. Section Township Range Lot Idn Feet from the North/South line Feet from the Edst/West line County 16 SOUTH 25 EAST, N.M.P.M. EDDY 760 SOUTH 660' WEST **Dedicated Acres** Joint or Infill Consolidation Code Order No.

No allowable will be assigned to this completion until all interests have been consolidated or a non-standard unit has been approved by the division.

District |

1625 N. French Dr., Hobbs, NM 88240

District II

EXHIBIT

A

GRID AZ = 293'51'

660%

Date of

Cortificate

Professional Specific SSIONAL LIND

WO# 061206WL-6 (JL)

660

SCALE: 1'' = 2000'

District | 1625 N. French Dr., Hobbs, NM 88240 District # 1301 W. Grand Avenue, Artesia, NM 88210

State of New Mexico Energy, Minerals & Natural Resources Department OIL CONSERVATION DIVISION