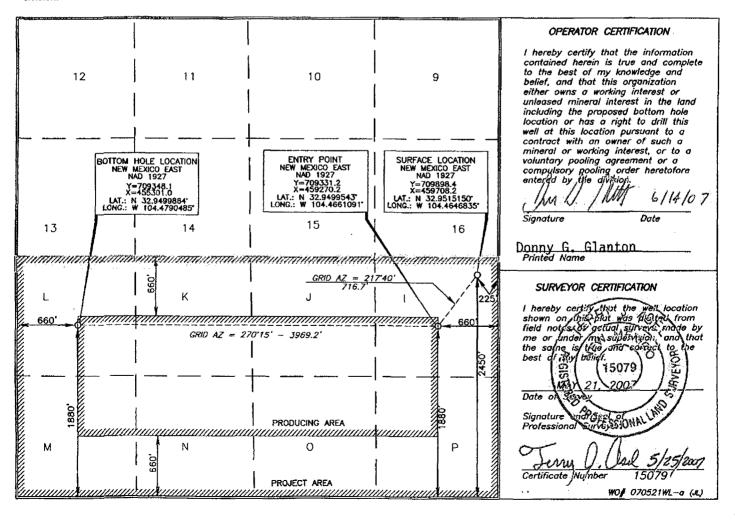

WELL LOCATION AND ACREAGE DEDICATION PLAT
Pool Code Pool Name

| 30-015-35           |          | COTTONWOOD CREEK;    | ol Name<br>WOLFCAMP (GAS | )              |
|---------------------|----------|----------------------|--------------------------|----------------|
| Property Code 36223 | •        | perty Name "C" 3 FEE |                          | Well Number 1H |
| OGRID No.           | Ope      | rator Name           |                          | Elevation      |
| 7377                | EOG_RESC | OURCES,_INC.         |                          | 3440'          |

Surface Location UL or lot no. Section Townshin Range Lot ktn Feet from the East/West line North/South line | Feet from the County 16 SOUTH 25 EAST, N.M.P.M. 3 SOUTH 2450' EAST **EDDY** 225

Bottom Hole Location If Different From Surface UL or lot no. Section Township Lot Idn Feet from the North/South line Feet from the East/West line County 3 16 SOUTH 25 EAST, N.M.P.M. 1880' **SOUTH** WEST **EDDY** 660 Joint or Infill Consolidation Code Order No. Dedicated Acres 320

No allowable will be assigned to this completion until all interests have been consolidated or a non-standard unit has been approved by the division.

OFFSETS IN SECTION  $\underline{\boldsymbol{3}}$  .