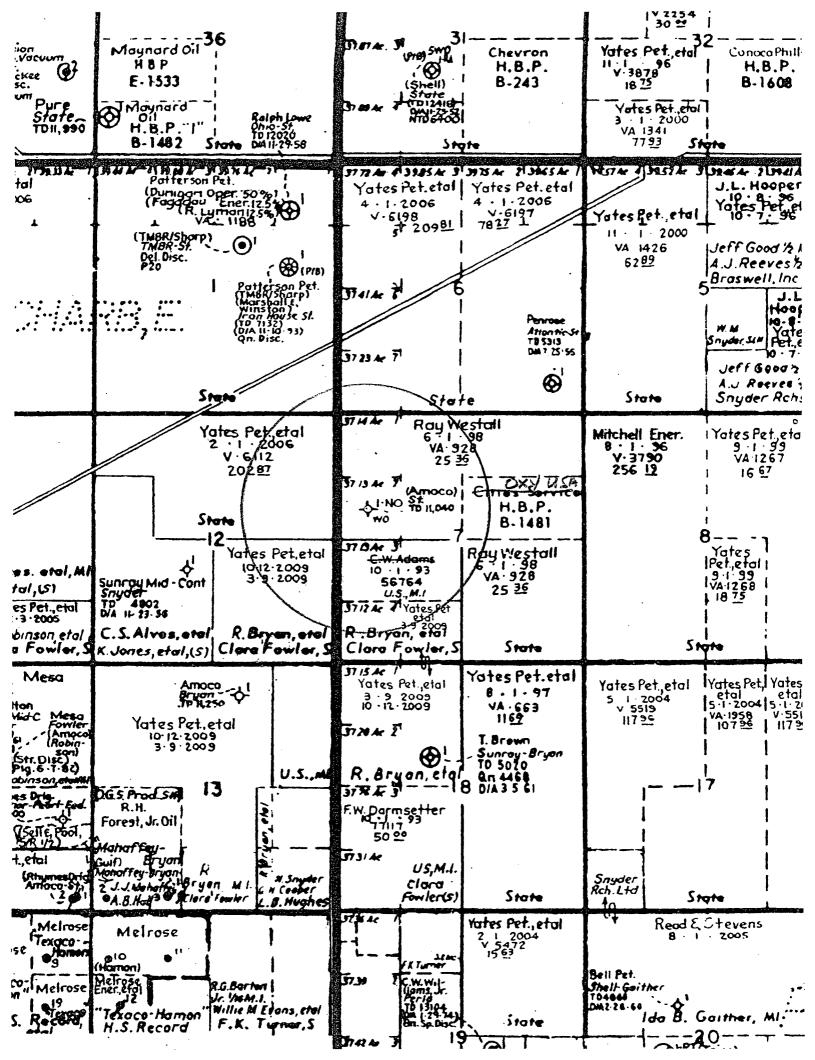

## APPLICATION FOR AUTHORIZATION TO INJECT

|       | DUDDOCC Condendary Maintenant V Dispession Stances                                                                                                                                                                                                                                                                                                                                                                                                                                                                                                                                                                                                             |
|-------|----------------------------------------------------------------------------------------------------------------------------------------------------------------------------------------------------------------------------------------------------------------------------------------------------------------------------------------------------------------------------------------------------------------------------------------------------------------------------------------------------------------------------------------------------------------------------------------------------------------------------------------------------------------|
| I.    | PURPOSE: Secondary Recovery Pressure Maintenance X Disposal Storage Application qualifies for administrative approval? Yes No                                                                                                                                                                                                                                                                                                                                                                                                                                                                                                                                  |
| II.   | OPERATOR: Ray Westall                                                                                                                                                                                                                                                                                                                                                                                                                                                                                                                                                                                                                                          |
|       | ADDRESS: P.O. Box 4, Loco Hills, NM 88255                                                                                                                                                                                                                                                                                                                                                                                                                                                                                                                                                                                                                      |
|       | CONTACT PARTY:Randall HarrisPHONE: _505.365.2237                                                                                                                                                                                                                                                                                                                                                                                                                                                                                                                                                                                                               |
| III.  | WELL DATA: Complete the data required on the reverse side of this form for each well proposed for injection.  Additional sheets may be attached if necessary.                                                                                                                                                                                                                                                                                                                                                                                                                                                                                                  |
| IV.   | Is this an expansion of an existing project? Yes X No  If yes, give the Division order number authorizing the project:                                                                                                                                                                                                                                                                                                                                                                                                                                                                                                                                         |
| V.    | Attach a map that identifies all wells and leases within two miles of any proposed injection well with a one-half mile radius circle drawn around each proposed injection well. This circle identifies the well's area of review.                                                                                                                                                                                                                                                                                                                                                                                                                              |
| VI.   | Attach a tabulation of data on all wells of public record within the area of review which penetrate the proposed injection zone.  Such data shall include a description of each well's type, construction, date drilled, location, depth, record of completions and a schematic of any plugged well illustrating all plugging detail.                                                                                                                                                                                                                                                                                                                          |
| VII.  | Attach data on the proposed operation, including:                                                                                                                                                                                                                                                                                                                                                                                                                                                                                                                                                                                                              |
|       | <ol> <li>Proposed average and maximum daily rate and volume of fluids to be injected;</li> <li>Whether the system is open or closed;</li> <li>Proposed average and maximum injection pressure;</li> <li>Sources and an appropriate analysis of injection fluid and compatibility with the receiving formation if other that reintered produced water; and,</li> <li>If injection is for disposal purposes into a zone not productive of oil or gas at or within one mile of the proposed well, attach a chemical analysis of the disposal zone formation water (may be measured or inferred from existing literature, studies, nearby wells, etc.).</li> </ol> |
| *VIII | Attach appropriate geologic data on the injection zone including appropriate lithologic detail, geologic name, thickness, and depth. Give the geologic name, and depth to bottom of all underground sources of drinking water (aquifers containing waters with total dissolved solids concentrations of 10,000 mg/l or less) overlying the proposed injection zone as well as any such sources known to be immediately underlying the injection interval.                                                                                                                                                                                                      |
| IX.   | Describe the proposed stimulation program, if any.                                                                                                                                                                                                                                                                                                                                                                                                                                                                                                                                                                                                             |
| *X.   | Attach appropriate logging and test data on the well. (If well logs have been filed with the Division, they need not be resubmitted).                                                                                                                                                                                                                                                                                                                                                                                                                                                                                                                          |
| *XI.  | Attach a chemical analysis of fresh water from two or more fresh water wells (if available and producing) within one mile of any injection or disposal well showing location of wells and dates samples were taken.                                                                                                                                                                                                                                                                                                                                                                                                                                            |
| XII.  | Applicants for disposal wells must make an affirmative statement that they have examined available geologic and engineering data and find no evidence of open faults or any other hydrologic connection between the disposal zone and any underground sources of drinking water.                                                                                                                                                                                                                                                                                                                                                                               |
| XIII. | Applicants must complete the "Proof of Notice" section on the reverse side of this form.                                                                                                                                                                                                                                                                                                                                                                                                                                                                                                                                                                       |
| XIV.  | Certification: I hereby certify that the information submitted with this application is true and correct to the best of my knowledge and belief.                                                                                                                                                                                                                                                                                                                                                                                                                                                                                                               |
| NAM   | E: Randall Harris TITLE: Geologits                                                                                                                                                                                                                                                                                                                                                                                                                                                                                                                                                                                                                             |
| *     | E-MAIL ADDRESS: rharrisnm@aim.com  If the information required under Sections VI, VIII, X, and XI above has been previously submitted, it need not be resubmitted.  Please show the date and circumstances of the earlier submittal: Approved as SWD-977 on 4/14/05                                                                                                                                                                                                                                                                                                                                                                                            |

- B. The following must be submitted for each injection well covered by this application. All items must be addressed for the initial well. Responses for additional wells need be shown only when different. Information shown on schematics need not be repeated.
  - (1) The name of the injection formation and, if applicable, the field or pool name.
  - (2) The injection interval and whether it is perforated or open-hole.
  - (3) State if the well was drilled for injection or, if not, the original purpose of the well.
  - (4) Give the depths of any other perforated intervals and detail on the sacks of cement or bridge plugs used to seal off such perforations.
  - (5) Give the depth to and the name of the next higher and next lower oil or gas zone in the area of the well, if any.

#### XIV. PROOF OF NOTICE

All applicants must furnish proof that a copy of the application has been furnished, by certified or registered mail, to the owner of the surface of the land on which the well is to be located and to each leasehold operator within one-half mile of the well location.

# RAY WESTALL STATE NO #1 1980' FNL & 660' FWL SEC 7 T19S-R36E 30-025-28468