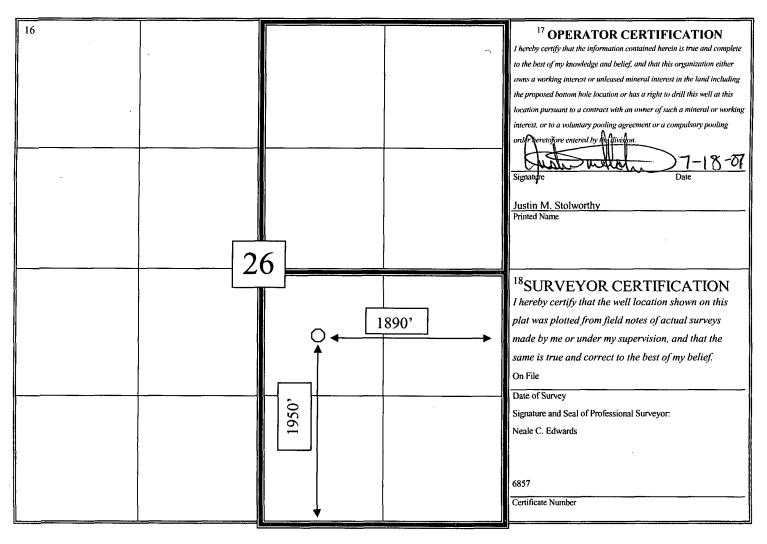

July 18, 2007

Mr. Mark E. Fesmire, P.E. - Director New Mexico Oil Conservation Division 1220 South St. Francis Drive Santa Fe, NM 87505

RE: Administrative Approval to Downhole Commingle **Energen Resources Corporation** Jicarilla 95 #8B 1950' FSL, 1890' FEL, Section 26, T27N, R3W, NMPM Rio Arriba County, New Mexico

I hereby certify that the well location shown on this plat was plotted from field notes of actual surveys

made by me or under my supervision, and that the same is true and correct to the best of my belief.

Signature and Seal of Professional Surveyor:

On File

Date of Survey

6857

Neale C. Edwards

Certificate Number

☐ AMENDED REPORT

|                         |            |                     | WELL     | LOC                        | ATION                                                          | AND ACRI                | EAGE DEDICA        | ATION PLAT                                                                                    | [                                                                                              |                                                                                                                                  |                                                                                                                                                                 |  |
|-------------------------|------------|---------------------|----------|----------------------------|----------------------------------------------------------------|-------------------------|--------------------|-----------------------------------------------------------------------------------------------|------------------------------------------------------------------------------------------------|----------------------------------------------------------------------------------------------------------------------------------|-----------------------------------------------------------------------------------------------------------------------------------------------------------------|--|
| API Number              |            |                     |          |                            | Pool Code                                                      |                         |                    | <sup>3</sup> Pool Name                                                                        |                                                                                                |                                                                                                                                  |                                                                                                                                                                 |  |
|                         | 0-039-2654 | 72319 Blanco MV     |          |                            |                                                                |                         |                    |                                                                                               |                                                                                                |                                                                                                                                  |                                                                                                                                                                 |  |
| <sup>4</sup> Property ( | Code       | ode S Property Name |          |                            |                                                                |                         |                    | <sup>6</sup> Well Number                                                                      |                                                                                                |                                                                                                                                  |                                                                                                                                                                 |  |
| 21289                   |            |                     |          |                            |                                                                | Jicarilla 95            | 5                  |                                                                                               |                                                                                                | 8B                                                                                                                               |                                                                                                                                                                 |  |
| <sup>7</sup> OGRID      | No.        |                     |          |                            | <sup>8</sup> Operator Name <sup>7</sup> <sup>9</sup> Elevation |                         |                    |                                                                                               | Elevation                                                                                      |                                                                                                                                  |                                                                                                                                                                 |  |
| 162928                  |            |                     |          | Energen Resources 7329' GL |                                                                |                         |                    | 329' GL                                                                                       |                                                                                                |                                                                                                                                  |                                                                                                                                                                 |  |
|                         |            |                     |          |                            |                                                                | <sup>10</sup> Surface L | ocation            |                                                                                               |                                                                                                |                                                                                                                                  |                                                                                                                                                                 |  |
| UL or lot no.           | Section    | n Town              | ship R   | Range                      | Lot Idn                                                        | Feet from the           | North/South line   | Feet from the                                                                                 | East/                                                                                          | West line                                                                                                                        | County                                                                                                                                                          |  |
| J                       | 26         | 27                  | N :      | 3W                         |                                                                | 1950'                   | South              | 1890                                                                                          | 1890 East                                                                                      |                                                                                                                                  | Rio Arriba                                                                                                                                                      |  |
| <u> </u>                |            |                     | 11       | Botto                      | om Hole                                                        | e Location If           | Different From     | Surface                                                                                       | L                                                                                              |                                                                                                                                  |                                                                                                                                                                 |  |
| JL or lot no.           | Section    | Township            | R        | lange                      | Lot Idn                                                        | Feet from the           | North/South line   | Feet from the                                                                                 | Eas                                                                                            | t/West line                                                                                                                      | County                                                                                                                                                          |  |
|                         |            |                     |          |                            |                                                                |                         |                    |                                                                                               |                                                                                                |                                                                                                                                  |                                                                                                                                                                 |  |
| o allowable vivision.   | vill be as | signed to           | this com | npletion                   | ı until all                                                    | interests have b        | een consolidated o | r a non-standard                                                                              | unit ha                                                                                        | s been app                                                                                                                       | roved by the                                                                                                                                                    |  |
| 16                      |            |                     |          |                            |                                                                |                         | . ,                | I hereby certify the to the best of my owns a working in the proposed both location pursuant. | aat the inform<br>knowledge a<br>nterest or un<br>om hole loca<br>to a contrac<br>oluntary poo | nation contained i<br>nd belief, and that<br>leased mineral int<br>ution or has a righ<br>a with an owner o<br>ling agreement or | FICATION herein is true and comple this organization either erest in the land includin to drill this well at this f such a mineral or work a compulsory pooling |  |
|                         |            | ı                   |          |                            | <b>}</b>                                                       |                         |                    | Signature                                                                                     |                                                                                                |                                                                                                                                  | 7-18-0                                                                                                                                                          |  |

1890'

District I

1625 N. French Dr., Hobbs, NM 88240

District II

1301 W. Grand Avenue, Artesia, NM 88210

District III

1000 Rio Brazos Rd., Aztec, NM 87410

District IV