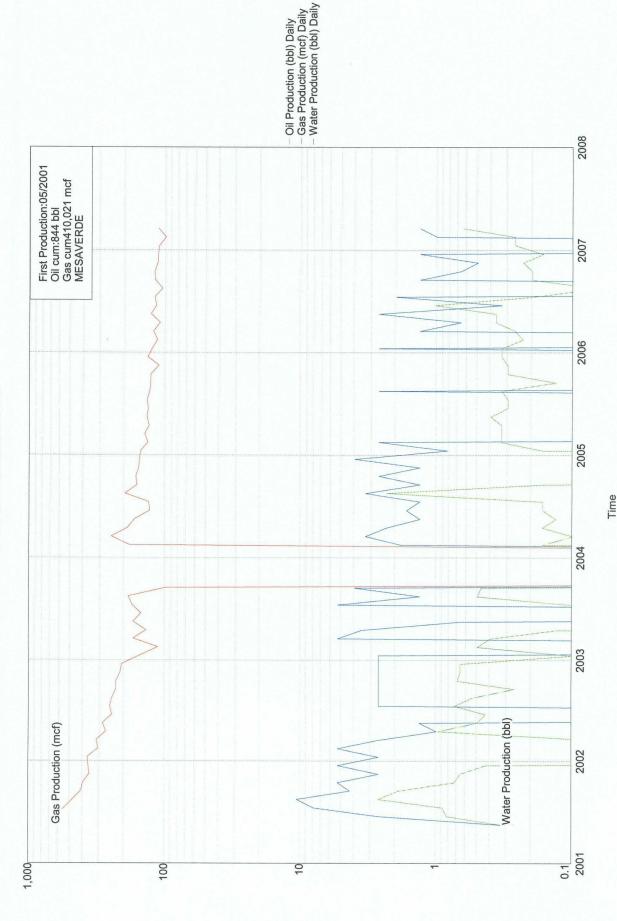

Lease Name: JICARILLA 95
County, State: RIO ARBA, NM
Operator: ENERGEN RESOURCES CORPORATION
Field: BLANCO
Reservoir: MESAVERDE
Location: 26 27N 3W SE NW SE

JICARILLA 95 - BLANCO 8B MESAVERDE

Lease Name: JICARILLA 95
County, State: RIO ARBA, NM
Operator: ENERGEN RESOURCES CORPORATION
Field: GAVILAN
Reservoir: PICTURED CLIFFS
Location: 26 27N 3W SE NW SE

# JICARILLA 95 - GAVILAN 8B PICTURED CLIFFS

Production Rates