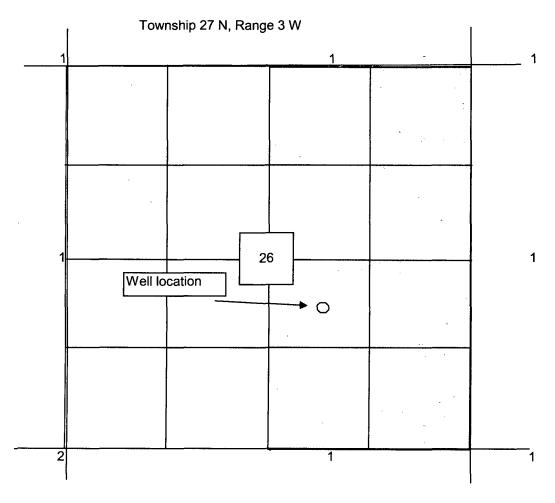

# 1) Royalty

Jicarilla Apache Tribe P.O. Box 507 Dulce, NM 87528

Notification list of Offset Operators

1) Williams Production Attn: Doug Bird One Williams Center PO Box 3102, MS 25-2 Tulsa, Oklahoma 74101 Energen Resources Corp. Jicarilla 95 #8B Offset Operator/ Ownership Plat Gavilan Pictured Cliffs/ Blanco Mesa Verde **Downhole Commingling** 

- Energen Resources
   Williams Production

Lease Name: JICARILLA 95
County, State: RIO ARBA, NM
Operator: ENERGEN RESOURCES CORPORATION
Field: MULTIPLE
Reservoir: MULTIPLE
Location:

JICARILLA 95 - MULTIPLE MULTIPLE