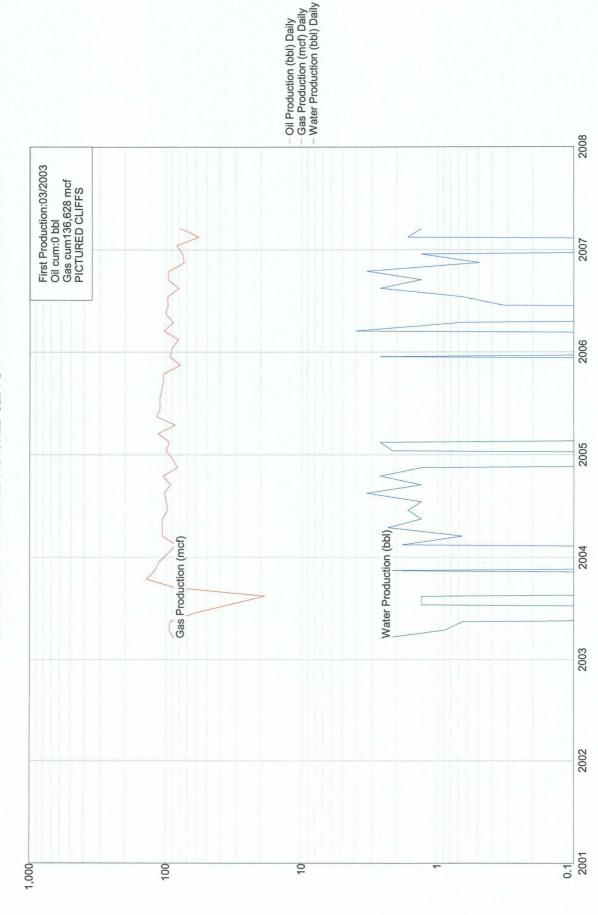

S 25-2 Tulsa, Oklahoma 74101 Energen Resources Corp. Jicarilla 95 #8B Offset Operator/ Ownership Plat Gavilan Pictured Cliffs/ Blanco Mesa Verde **Downhole Commingling** 



- Energen Resources
   Williams Production

Lease Name: JICARILLA 95
County, State: RIO ARBA, NM
Operator: ENERGEN RESOURCES CORPORATION
Field: MULTIPLE
Reservoir: MULTIPLE
Location:

JICARILLA 95 - MULTIPLE MULTIPLE



Lease Name: JICARILLA 95
County, State: RIO ARBA, NM
Operator: ENERGEN RESOURCES CORPORATION
Field: BLANCO
Reservoir: MESAVERDE
Location: 26 27N 3W SE NW SE

JICARILLA 95 - BLANCO 8B MESAVERDE



Lease Name: JICARILLA 95
County, State: RIO ARBA, NM
Operator: ENERGEN RESOURCES CORPORATION
Field: GAVILAN
Reservoir: PICTURED CLIFFS
Location: 26 27N 3W SE NW SE

# JICARILLA 95 - GAVILAN 8B PICTURED CLIFFS



Production Rates

### Procedure outline for Jicarilla 95 #8B

- A. Check location prior to rig-up for anchors and note any hazards which may impede rig-up.
- B. See Pertinent Data Sheet for wellbore information.
- 1. MIRU WSU. Blow the well down. Line up kill pump. Kill the well w/ 2% KCL as needed.

**Note**: BOP will have to be NU on an offset spool since this well is a dual completion – Pipe Rams will need to be for 2 3/8"X 1 1/2". Also an X-over will be needed for the TIW valve for 2 3/8" and 1 1/2" IJ.

- 2. MIRU SL unit and set a plug in the 2 3/8" Tubing sting 500' from surface and NDWH. NUBOP if pressure warrants. (Note: IJ will require slip grip elevators)
- 3. POOH with 133 jts of 1 1/2" IJ and lay it down.
- 4. MIRU SL and pull the plug out of the 2 3/8" tubing, if needed. POO