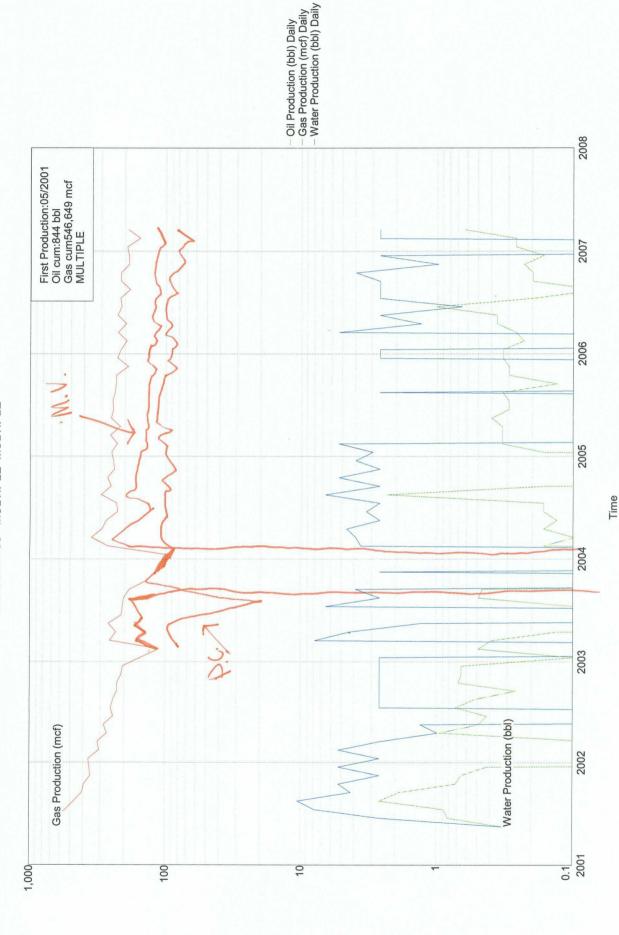

- Energen Resources
   Williams Production

Lease Name: JICARILLA 95
County, State: RIO ARBA, NM
Operator: ENERGEN RESOURCES CORPORATION
Field: MULTIPLE
Reservoir: MULTIPLE
Location:

JICARILLA 95 - MULTIPLE MULTIPLE

# JICARILLA 95 - GAVILAN 8B PICTURED CLIFFS

Production Rates