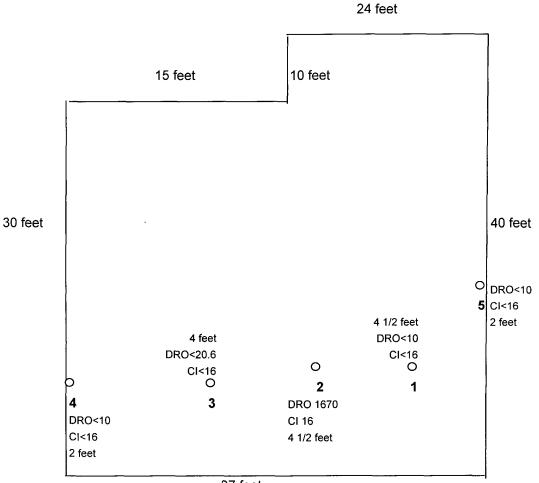

## KING BOOSTER STATION

| SAMPLE # | SAMPLE DATE | SAMPLE I.D.                   | SOIL STATUS | TPH GRO | TPH DRO | CHLORIDE |
|----------|-------------|-------------------------------|-------------|---------|---------|----------|
| 0        | 2/20/2007   | King (Composite)              | Excavated   | 15.6    | 1630    | 144      |
| 1        | 4/4/2007    | King 4 1/2' W. Floor 10'W12'N | In Situ     | <10     | <10     | <16      |
| 2        | 4/4/2007    | King 4 1/2' M.Floor 21W12N    | Excavated   | 481     | 1670    | 16       |
| 3        | 4/4/2007    | King 4' E Floor 30W11N        | In Situ     | <10     | 20.6    | <16      |
| 4        | 4/4/2007    | King E. Wall                  | In Situ     | <10     | <10     | <16      |
| 5        | 4/4/2007    | King W. Wall                  | In Situ     | <10     | <10     | <16      |
| 6        | 7/20/2007   | King 6'M.Floor 21W 12N        | In Situ     | <10     | 266     | . 80     |
| 7        | 7/20/2007   | King North Wall 2'            | In Situ     | <10     | <10     | 16       |

| ANALYSIS I   | DATE                 | 04/05/07 | 04/05/07 | 04/05/07 |
|--------------|----------------------|----------|----------|----------|
| H12425-1     | KING W. FLOOR 10W12N | <10.0    | <10.0    | <16      |
| H12425-2     | KING M. FLOOR 21W12N | 481      | 1670     | 16       |
| H12425-3     | KING E. FLOOR 30W11N | <10.0    | 20.6     | <16      |
| H12425-4     | KING E. WALL         | <10.0    | <10.0    | <16      |
| H12425-5     | KING W. WALL         | <10.0    | <10.0    | <16      |
| Quality Cont | rol                  | 770      | 794      | 490      |
| True Value ( | 20                   | 800      | 800      | 500      |
| % Recovery   |                      | 96 3     | 99.2     | 98.0     |
| Relative Per | cent Difference      | 08       | 4.5      | 00       |