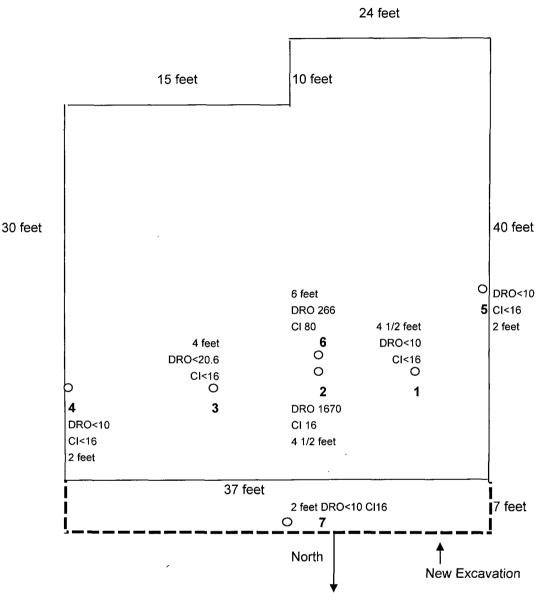

## KING BOOSTER STATION

| SAMPLE # | SAMPLE DATE | SAMPLE I.D.                   | SOIL STATUS | TPH GRO | TPH DRO | CHLORIDE |
|----------|-------------|-------------------------------|-------------|---------|---------|----------|
| 0        | 2/20/2007   | King (Composite)              | Excavated   | 15.6    | 1630    | 144      |
| 1        | 4/4/2007    | King 4 1/2' W. Floor 10'W12'N | In Situ     | <10     | <10     | <16      |
| 2        | 4/4/2007    | King 4 1/2' M.Floor 21W12N    | Excavated   | 481     | 1670    | 16       |
| 3        | 4/4/2007    | King 4' E Floor 30W11N        | In Situ     | <10     | 20.6    | <16      |
| 4        | 4/4/2007    | King E. Wall                  | In Situ     | <10     | <10     | <16      |
| 5        | 4/4/2007    | King W. Wall                  | In Situ     | <10     | <10     | <16      |
| 6        | 7/20/2007   | King 6'M.Floor 21W 12N        | In Situ     | <10     | 266     | . 80     |
| 7        | 7/20/2007   | King North Wall 2'            | In Situ     | <10     | <10     | 16       |

† Cardinal cannot accept verbal changes. Please fax written changes to 505-393-2476

April 4, 2007

`

37 feet

North

**KING BOOSTER STATION** 

PHONE (325) 673-7001 · 2111 BEECHWOOD · ABILENE TX 79803

PHONE (505) 393-2326 + 101 E MARLAND + HOBBS, NM 88240