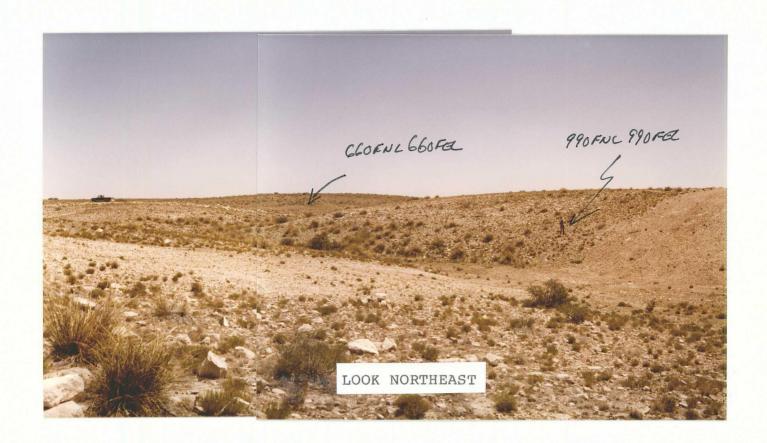

On May 9, 1984 two orthodox locations were surveyed in the NE/4NE/4 of Section 35. The first of these locations was surveyed at 660' FNL 660' FEL. This location falls within 60' of the main transcontinental El Paso Natural Gas Company Pipeline. Another location was surveyed 990' FNL 990' FEL, this location fell within 30' of the Transwestern Pipeline Company's pipeline. The surface of the ground in the vicinity of the orthodox locations are composed of outcrops of San Andres Limestone and would require drilling and blasting in order to make a level drilling pad. The construction of a drilling sight in this terrain could cost as much as \$25,000.00. A location 330' FNL 330' FEL falls in an area of gentle slope where it will be possible to build a location without the necessity of drilling and blasting, and where natural drainage will not be disturbed by the construction.

STEVENS OPERATING CORD NAPLICATION FOR UNDRITHODOX LOCATION
FOR TATUM FED COM # 1 330 FUL 330 FEL SET 35 TESR 22E

STEVENS OPERATING CORP APPLICATION FOR UNDRITHODOX LOCATION FOR THATUM FED COM. #1 ILLUSTRATION OF ORTHODOX WOCATION 660 FEL SEL 35 T 65 R 22 E

STEVENS OPERATING EURA APPLICATION FOR UNDRIGHOUX LOCATION TATUM FED COM. \*1 ILLUSTRATION OF ORTHOUGH LOCATION 990 FUL 990 FEL SEC 35 T 65 R ZZE