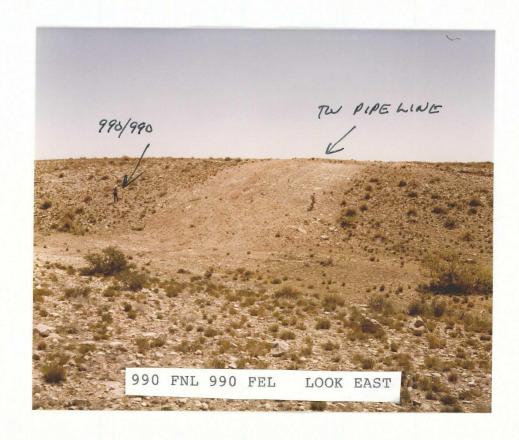

On May 9, 1984 two orthodox locations were surveyed in the NE/4NE/4 of Section 35. The first of these locations was surveyed at 660' FNL 660' FEL. This location falls within 60' of the main transcontinental El Paso Natural Gas Company Pipeline. Another location was surveyed 990' FNL 990' FEL, this location fell within 30' of the Transwestern Pipeline Company's pipeline. The surface of the ground in the vicinity of the orthodox locations are composed of outcrops of San Andres Limestone and would require drilling and blasting in order to make a level drilling pad. The construction of a drilling sight in this terrain could cost as much as \$25,000.00. A location 330' FNL 330' FEL falls in an area of gentle slope where it will be possible to build a location without the necessity of drilling and blasting, and where natural drainage will not be disturbed by the construction.

STEVENS OPERATING EURA APPLICATION FOR UNDRIGHOUX LOCATION TATUM FED COM. \*1 ILLUSTRATION OF ORTHOUGH LOCATION 990 FUL 990 FEL SEC 35 T 65 R ZZE