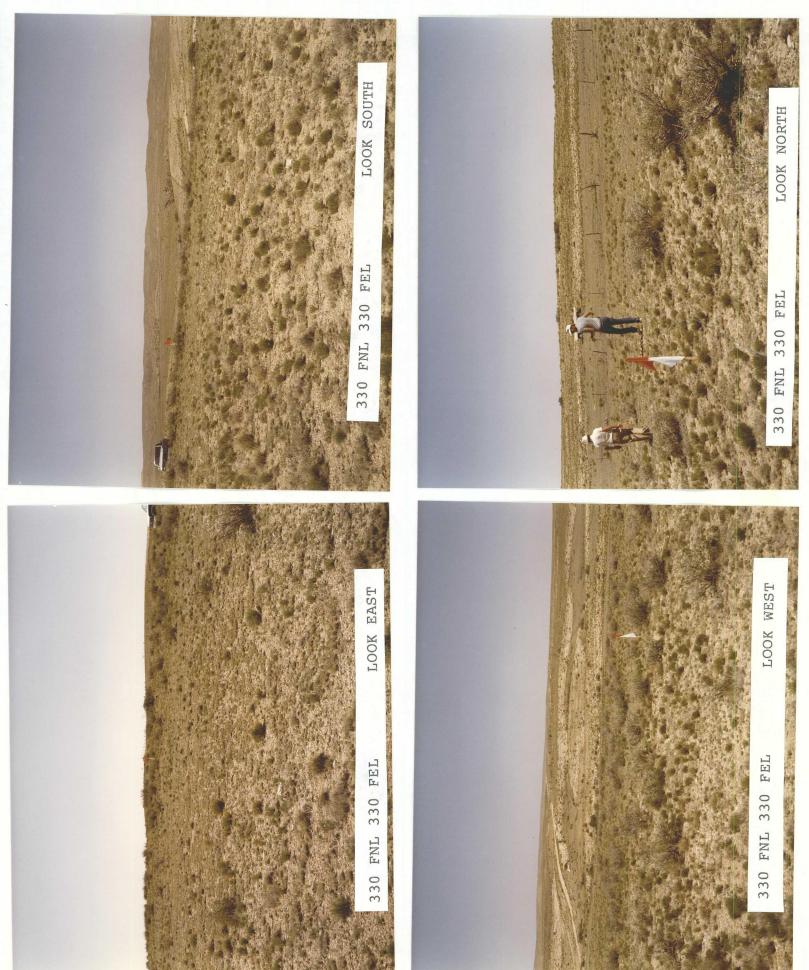

On May 9, 1984 two orthodox locations were surveyed in the NE/4NE/4 of Section 35. The first of these locations was surveyed at 660' FNL 660' FEL. This location falls within 60' of the main transcontinental El Paso Natural Gas Company Pipeline. Another location was surveyed 990' FNL 990' FEL, this location fell within 30' of the Transwestern Pipeline Company's pipeline. The surface of the ground in the vicinity of the orthodox locations are composed of outcrops of San Andres Limestone and would require drilling and blasting in order to make a level drilling pad. The construction of a drilling sight in this terrain could cost as much as \$25,000.00. A location 330' FNL 330' FEL falls in an area of gentle slope where it will be possible to build a location without the necessity of drilling and blasting, and where natural drainage will not be disturbed by the construction.

STEVENS OPERATING CORD NAPLICATION FOR UNDRITHODOX LOCATION
FOR TATUM FED COM # 1 330 FUL 330 FEL SET 35 TESR 22E

STEVENS OPERATING CORP APPLICATION FOR UNDRITHODOX LOCATION FOR THATUM FED COM. #1 ILLUSTRATION OF ORTHODOX WOCATION 660 FEL SEL 35 T 65 R 22 E