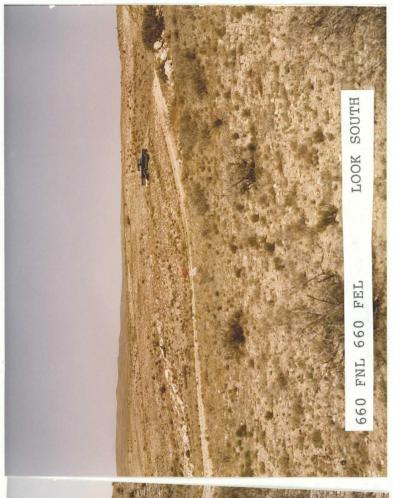

On May 9, 1984 two orthodox locations were surveyed in the NE/4NE/4 of Section 35. The first of these locations was surveyed at 660' FNL 660' FEL. This location falls within 60' of the main transcontinental El Paso Natural Gas Company Pipeline. Another location was surveyed 990' FNL 990' FEL, this location fell within 30' of the Transwestern Pipeline Company's pipeline. The surface of the ground in the vicinity of the orthodox locations are composed of outcrops of San Andres Limestone and would require drilling and blasting in order to make a level drilling pad. The construction of a drilling sight in this terrain could cost as much as \$25,000.00. A location 330' FNL 330' FEL falls in an area of gentle slope where it will be possible to build a location without the necessity of drilling and blasting, and where natural drainage will not be disturbed by the construction.

STEVENS OPERATING EURA APPLICATION FOR UNDRIGHOUX LOCATION TATUM FED COM. \*1 ILLUSTRATION OF ORTHOUGH LOCATION 990 FUL 990 FEL SEC 35 T 65 R ZZE