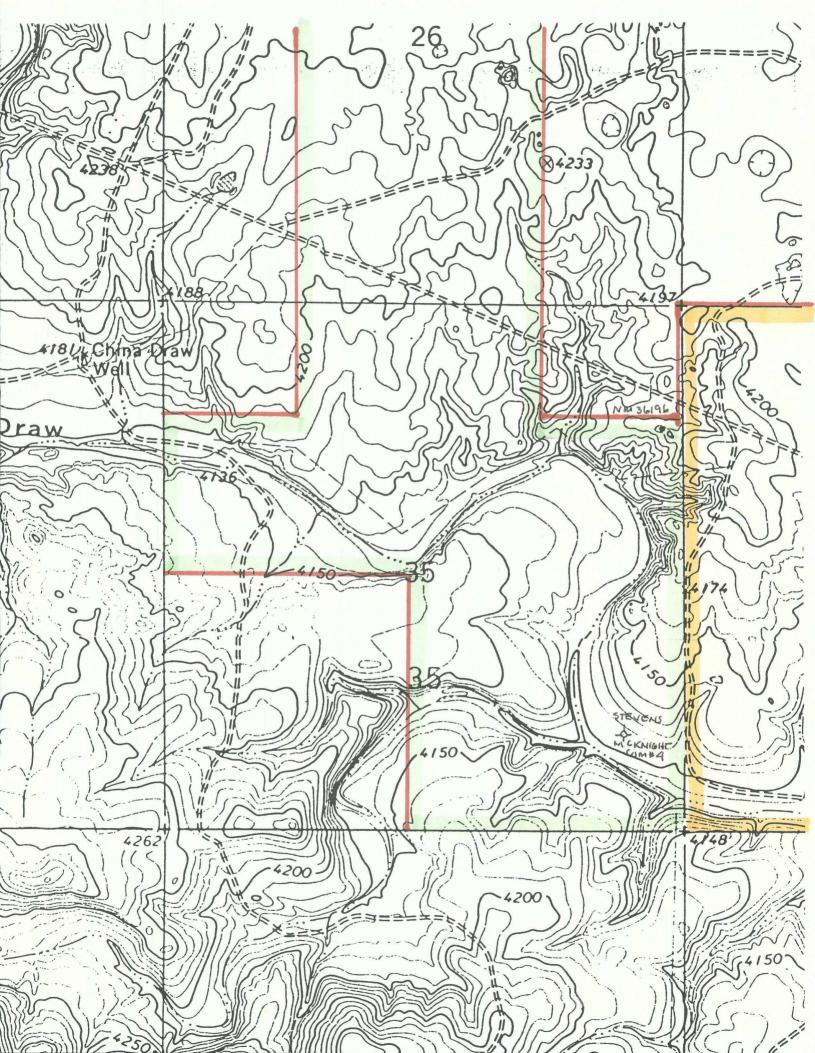

Re:

Stevens Operating Corporation Tatum Com Fed. #1 330' FNL 330' FEL Section 35, T6S, R22E Chaves County, New Mexico

Dear Mr. Ramey:

Application is hereby made for administrative approval for an unorthodox location due to the presence of unacceptable topography.

On May 9, 1984 two orthodox locations were surveyed in the NE/4NE/4 of Section 35. The first of these locations was surveyed at 660' FNL 660' FEL. This location falls within 60' of the main transcontinental El Paso Natural Gas Company Pipeline. Another location was surveyed 990' FNL 990' FEL, this location fell within 30' of the Transwestern Pipeline Company's pipeline. The surface of the ground in the vicinity of the orthodox locations are composed of outcrops of San Andres Limestone and would require drilling and blasting in order to make a level drilling pad. The construction of a drilling sight in this terrain could cost as much as \$25,000.00. A location 330' FNL 330' FEL falls in an area of gentle slope where it will be possible to build a location without the necessity of drilling and blasting, and where natural drainage will not be disturbed by the construction.

## NEW MEXICO OIL CONSERVATION COMMISSION WELL LOCATION AND ACREAGE DEDICATION PLAT

Form C-102 Supersedes C-128 Effective 1-1-65

|                                                                                            |                                                                                                        | All Gibtences mi                                                                                              | in the from the enter be                                                                                                     | underies of the Sect                                                 | ion.                                                                     |                                                                                   |
|--------------------------------------------------------------------------------------------|--------------------------------------------------------------------------------------------------------|---------------------------------------------------------------------------------------------------------------|------------------------------------------------------------------------------------------------------------------------------|----------------------------------------------------------------------|--------------------------------------------------------------------------|-----------------------------------------------------------------------------------|
| Operator<br>STEVEN                                                                         | NS OPERATING                                                                                           | CO.                                                                                                           | Legee TA                                                                                                                     | TUM COM. FED                                                         |                                                                          | Well No.                                                                          |
| Unit Letter                                                                                | Section                                                                                                | Township                                                                                                      | Range                                                                                                                        | County                                                               |                                                                          |                                                                                   |
| A                                                                                          | 35                                                                                                     | 68                                                                                                            |                                                                                                                              | 2E                                                                   | CHAVES                                                                   |                                                                                   |
| Actual Footage Los                                                                         |                                                                                                        | NORTH                                                                                                         | 330                                                                                                                          | 4 . 4                                                                | EAST                                                                     |                                                                                   |
| Ground Level Elev.                                                                         | feet from the Producing I                                                                              |                                                                                                               | Pool                                                                                                                         | feet from the                                                        | <del></del>                                                              | line r                                                                            |
| 4184.3                                                                                     |                                                                                                        |                                                                                                               |                                                                                                                              |                                                                      |                                                                          | Acres                                                                             |
| 2. If more the interest as 3. If more the dated by a Yes  If answer this form to No allows | han one lease and royalty).  an one lease of communitization.  No If  is "no," list the if necessary.) | different ownersh, unitization, force answer is "yes," to owners and tractors and tractors and to the well un | e well, outline each ip is dedicated to pooling, etc?  Type of consolidation which is descriptions which it all interests ha | h and identify the the well, have the have actually we been consolid | e ownership therece interests of all been consolidated.                  |                                                                                   |
|                                                                                            |                                                                                                        |                                                                                                               | ACADAMATANA AND AND AND AND AND AND AND AND AND                                                                              | )OFF 3300                                                            | I hereby certify                                                         | TIFICATION  that the information con- true and complete to the viedge and belief. |
|                                                                                            |                                                                                                        | 1/8/2                                                                                                         | NO. 9 1 1 1 1 1 1 1 1 1 1 1 1 1 1 1 1 1 1                                                                                    |                                                                      | I hernby certif<br>shown on this p<br>notes of octual<br>under my superv | 84<br>Sional Engineer                                                             |
| 0 330 660                                                                                  | 190 1320 1650 1                                                                                        | 980 2910 2040                                                                                                 | 2000 1900 1                                                                                                                  | 000 800                                                              | ///                                                                      | MALO J. EIDSON, 3239                                                              |