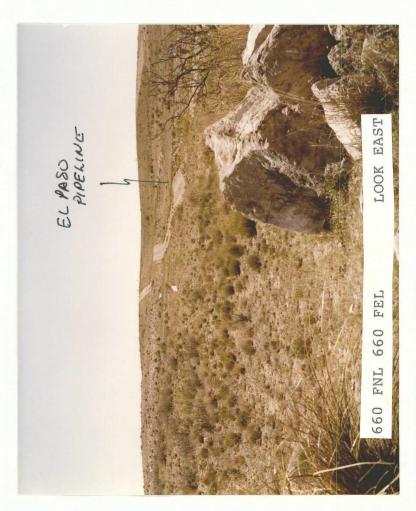

On May 9, 1984 two orthodox locations were surveyed in the NE/4NE/4 of Section 35. The first of these locations was surveyed at 660' FNL 660' FEL. This location falls within 60' of the main transcontinental El Paso Natural Gas Company Pipeline. Another location was surveyed 990' FNL 990' FEL, this location fell within 30' of the Transwestern Pipeline Company's pipeline. The surface of the ground in the vicinity of the orthodox locations are composed of outcrops of San Andres Limestone and would require drilling and blasting in order to make a level drilling pad. The construction of a drilling sight in this terrain could cost as much as \$25,000.00. A location 330' FNL 330' FEL falls in an area of gentle slope where it will be possible to build a location without the necessity of drilling and blasting, and where natural drainage will not be disturbed by the construction.

STEVENS OPERATING CORD NAPLICATION FOR UNDRITHODOX LOCATION
FOR TATUM FED COM # 1 330 FUL 330 FEL SET 35 TESR 22E

STEVENS OPERATING CORP APPLICATION FOR UNDRITHODOX LOCATION FOR THATUM FED COM. #1 ILLUSTRATION OF ORTHODOX WOCATION 660 FEL SEL 35 T 65 R 22 E