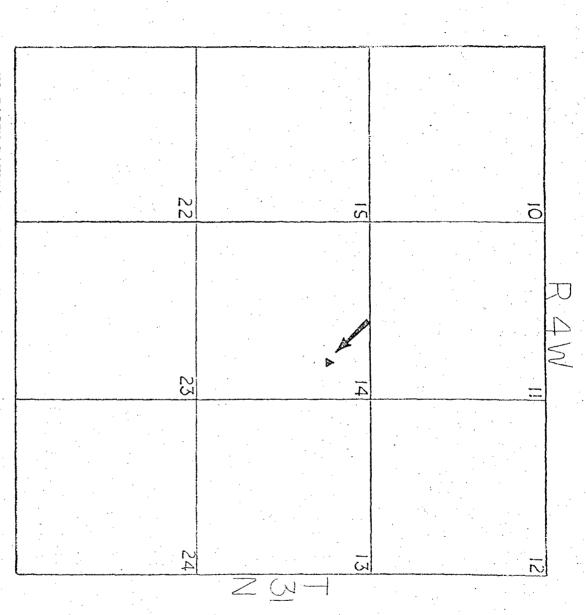

NSL-1827

RULE 104FI RELEASE IMMEDIATE STATE & FEDERAL

Amoco Production Company hereby requests approval of our Rosa Unit No. 104 at a location 1720'FNLx1150'FEL, Section 14, T31N, R4W, Rio Arriba County, New Mexico.

NE/4 OF Although the Basin Dakota formation is orthodox, the Undesigned Gallup is unorthodox because of spacing. If the location is moved east it would fall in Canon Bancos. If it is moved west it would fall on a rocky 40% grade. The Forest Service has approved the location where it was staked.

## SANTA FE, NEW MEXICO 87501

All distances must be from the cuter boundaries of the Section. Operator Well No. Lease AMOCO PRODUCTION COMPANY ROSA UNIT 10hUait Letter Section Township Range County Η 31N 11 Rio Arriba 1. 14 Actual Footage Location of Well: 1720 North 1150 feet from the line and East feet from the Ground Level Elev: Producing Formation Pool Dedicated Acreage: 6757 Gallup/Dakota Undes. Gallup/Basin Dakota 160/320 Acres 1. Outline the acreage dedicated to the subject well by colored pencil or hachure marks on the plat below. 2. If more than one lease is dedicated to the well, outline each and identify the ownership thereof (both as to working interest and royalty). 3. If more than one lease of different ownership is dedicated to the well, have the interests of all owners been consolidated by communitization, unitization; force-pooling. etc? X Yes | No If answer is "yes," type of consolidation \_\_\_\_ Unitized If answer is "no," list the owners and tract descriptions which have actually been consolidated. (Use reverse side of this form if necessary.). No allowable will be assigned to the well until all interests have been consolidated (by communitization, unitization, forced-pooling, or otherwise) or until a non-standard unit, eliminating such interests, has been approved by the Commission. CERTIFICATION I hereby certify that the information contained herein is true and complete to the 10 best of my knowledge and belief. Name D. D. Lawson Position 1150' Dist. Adm. Supervisor Company Amoco Production Company Sec. Date 5-11-84 I hereby certify that the well location shown on this plat was plotted from field lh notes of actual surveys made by me or under my supervision, and that the same is true and correct to the best of my knowledge and belief. Date Surveyed March 21, 1984 Registered Professional Engineer and Cond Surveyor red.3 Certificate No.4 12 Scale: 1"=1000" 3950