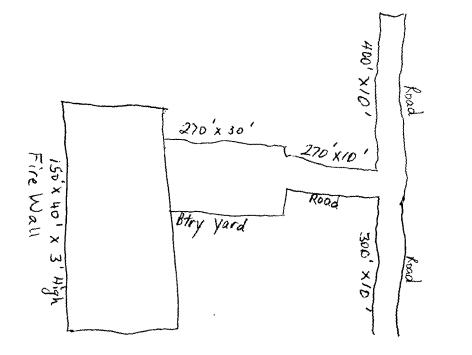

## **Release Notification and Corrective Action**

|                                                                                                                                                        |                                                              |                                                                    |                                                                                          |                                                                       | OPERATOR                                                                                                          |                                                                   | 🛛 Initial I                                                   | Report                                |                               | Final Repor                       |
|--------------------------------------------------------------------------------------------------------------------------------------------------------|--------------------------------------------------------------|--------------------------------------------------------------------|------------------------------------------------------------------------------------------|-----------------------------------------------------------------------|-------------------------------------------------------------------------------------------------------------------|-------------------------------------------------------------------|---------------------------------------------------------------|---------------------------------------|-------------------------------|-----------------------------------|
| Name of Company Arena Resources                                                                                                                        |                                                              |                                                                    |                                                                                          |                                                                       | Contact Bob Ak                                                                                                    |                                                                   |                                                               |                                       |                               |                                   |
| Address 4212 n. Grimes, Ste. B Hobbs, N.M. 88240                                                                                                       |                                                              |                                                                    |                                                                                          |                                                                       | Telephone No. 505-738-1739                                                                                        |                                                                   |                                                               |                                       |                               |                                   |
| Facility Name Seven Rivers Queen Unit                                                                                                                  |                                                              |                                                                    |                                                                                          | Facility Type Water Station                                           |                                                                                                                   |                                                                   |                                                               |                                       |                               |                                   |
| Surface Owner State Mineral Owner                                                                                                                      |                                                              |                                                                    |                                                                                          | Lease No. 34227                                                       |                                                                                                                   |                                                                   |                                                               | · · · · · · · · · · · · · · · · · · · |                               |                                   |
| LOCATION OF RELEASE                                                                                                                                    |                                                              |                                                                    |                                                                                          |                                                                       |                                                                                                                   |                                                                   |                                                               |                                       |                               |                                   |
| Unit Letter                                                                                                                                            | Section                                                      | Township                                                           | Range                                                                                    | Feet from the                                                         | North/South                                                                                                       | Feet from the                                                     | East/West Lin                                                 | Count                                 | y                             |                                   |
| 1                                                                                                                                                      | 34                                                           | 22s                                                                | 36e                                                                                      | 1500'                                                                 | Line                                                                                                              | 10'                                                               | e                                                             | Lea                                   |                               |                                   |
| l                                                                                                                                                      | L                                                            | l                                                                  | <u> </u>                                                                                 | I                                                                     | SL                                                                                                                | <u> </u>                                                          | East Line                                                     |                                       |                               | ]                                 |
| Latitude                                                                                                                                               |                                                              |                                                                    |                                                                                          |                                                                       | Longitude                                                                                                         |                                                                   | 300-1                                                         |                                       |                               |                                   |
| NATURE                                                                                                                                                 |                                                              |                                                                    |                                                                                          |                                                                       | E OF RELEAS                                                                                                       | SE                                                                | 65TF 300-                                                     |                                       |                               |                                   |
| Type of Release Produce Water                                                                                                                          |                                                              |                                                                    |                                                                                          |                                                                       | *****                                                                                                             | lume of Release 550 BBLS Volume Recovered 1100 water              |                                                               |                                       | 00 bbl                        | s 550 rain                        |
|                                                                                                                                                        |                                                              |                                                                    |                                                                                          |                                                                       |                                                                                                                   |                                                                   |                                                               |                                       |                               |                                   |
| Was Immédiate Notice Given?                                                                                                                            |                                                              |                                                                    |                                                                                          |                                                                       | If YES, To Whom?<br>d Gary Wink Called 8-4-07 @ 10: 15 am                                                         |                                                                   |                                                               |                                       |                               |                                   |
| By Whom? Bob Akin                                                                                                                                      |                                                              |                                                                    |                                                                                          | Date and Hour 8-4-07 pumper found @ 10:00 am I was notified @ 10:10am |                                                                                                                   |                                                                   |                                                               |                                       |                               |                                   |
| Was a Watercourse Reached?                                                                                                                             |                                                              |                                                                    |                                                                                          |                                                                       | If YES, Volume Impacting the Watercourse.                                                                         |                                                                   |                                                               |                                       |                               |                                   |
| If a Watercon                                                                                                                                          | urse was Im                                                  | pacted, Descr                                                      | ribe Fully.* NA                                                                          |                                                                       |                                                                                                                   |                                                                   |                                                               |                                       |                               |                                   |
|                                                                                                                                                        |                                                              | •                                                                  | ·                                                                                        |                                                                       |                                                                                                                   |                                                                   |                                                               |                                       |                               |                                   |
| Describe Cause of Problem and Remedial Action Taken.*<br>Produce Water Tank collapsed. Not sure what caused the tank to collapse. Tank was fiberglass. |                                                              |                                                                    |                                                                                          |                                                                       |                                                                                                                   |                                                                   |                                                               |                                       |                               |                                   |
| Produce water mixed with rain water.<br>CHLORIDES 17,000 TO 22,000 PPM                                                                                 |                                                              |                                                                    |                                                                                          |                                                                       |                                                                                                                   |                                                                   |                                                               |                                       |                               |                                   |
|                                                                                                                                                        |                                                              |                                                                    |                                                                                          |                                                                       | y yard & down lea:<br>, blending in enhand                                                                        |                                                                   |                                                               | vacuum                                | truck.                        | Cleaned up                        |
| regulations al<br>public health<br>should their o                                                                                                      | Il operators<br>or the enviro<br>operations h<br>nment. In a | are required t<br>ronment. The<br>ave failed to a<br>addition, NMC | to report and/or file<br>e acceptance of a C<br>adequately investig<br>OCD acceptance of | e certain release<br>2-141 report by t<br>gate and remedia            | the best of my known<br>notifications and po-<br>he NMOCD marked<br>the contamination the<br>does not relieve the | erform corrective a<br>d as "Final Report<br>nat pose a threat to | actions for release<br>" does not relieve<br>ground water, so | es which i<br>the oper-<br>urface wat | may en<br>ator of<br>ter, hur | danger<br>liability<br>nan health |
| Signature:                                                                                                                                             | Bole                                                         | akin                                                               |                                                                                          | ·                                                                     | OIL CONSERVATION DIVISION                                                                                         |                                                                   |                                                               |                                       |                               |                                   |
| Printed Name: Bob Akin                                                                                                                                 |                                                              |                                                                    |                                                                                          | Approved by District Supervisor:                                      |                                                                                                                   |                                                                   |                                                               |                                       |                               |                                   |
| Title: Production Foreman                                                                                                                              |                                                              |                                                                    |                                                                                          | Approval Date: 8.14.07 Expiration Date: 10.15.07                      |                                                                                                                   |                                                                   |                                                               |                                       |                               |                                   |
| E-mail Address: bakin@arenaresourcesinc.com                                                                                                            |                                                              |                                                                    |                                                                                          | Conditions of Approval:                                               |                                                                                                                   |                                                                   |                                                               |                                       |                               |                                   |
| Date: 8/05/0                                                                                                                                           |                                                              | ( IC)I                                                             |                                                                                          | 505-738-1739                                                          | ·······                                                                                                           |                                                                   | (3``[                                                         |                                       |                               | 2                                 |
| Attach Addi                                                                                                                                            | uonai Snee                                                   | ets II Necess                                                      | ary                                                                                      |                                                                       |                                                                                                                   | RPH                                                               | C 1101681994                                                  | He H                                  | ied<br>ora                    | 1324252621                        |