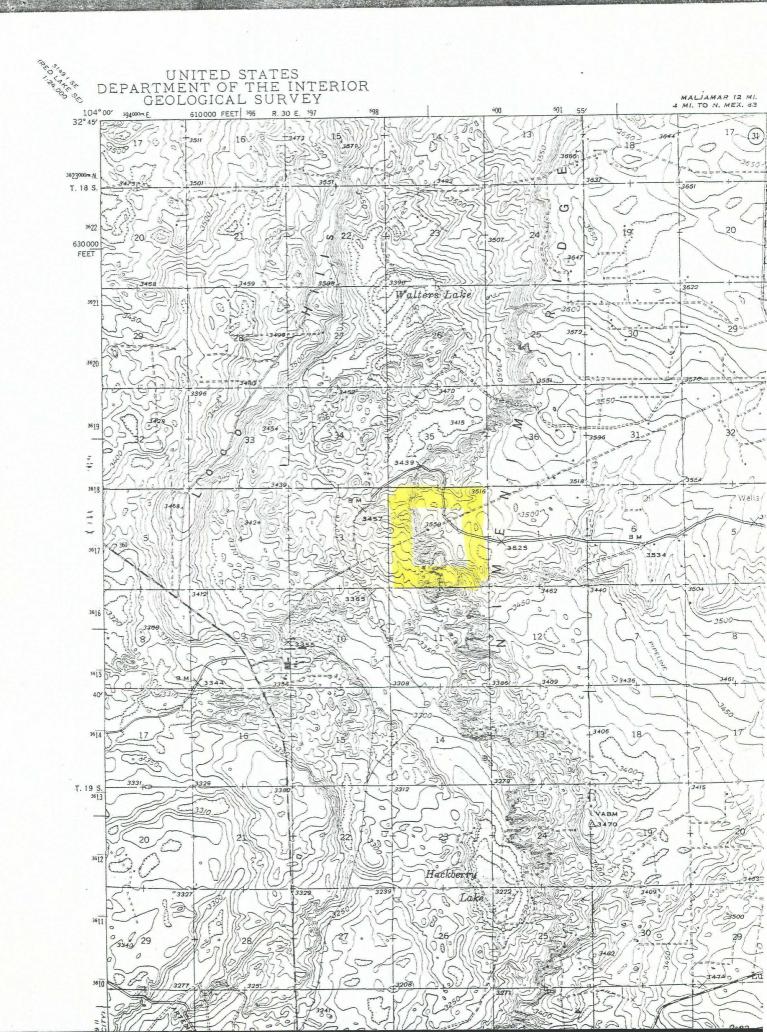

The reason for this request is that the topography of the tract is such that a level drilling pad at a standard location in the NW/4 or SW/4 of Section 2 is impossible. I have enclosed a USGS topographical map of the area which illustrates this. The W/2 of the NW/4 is a steep ridge and the SW/4 is ridge and gulley.

I have this day notified offset owners by certified mail of our intention to seek this Rule 104-F exception.

Enclosed for your information is a USGS topographic map of the area, an ownership map and a copy of Form C-102 which has already been filed with the Commission.