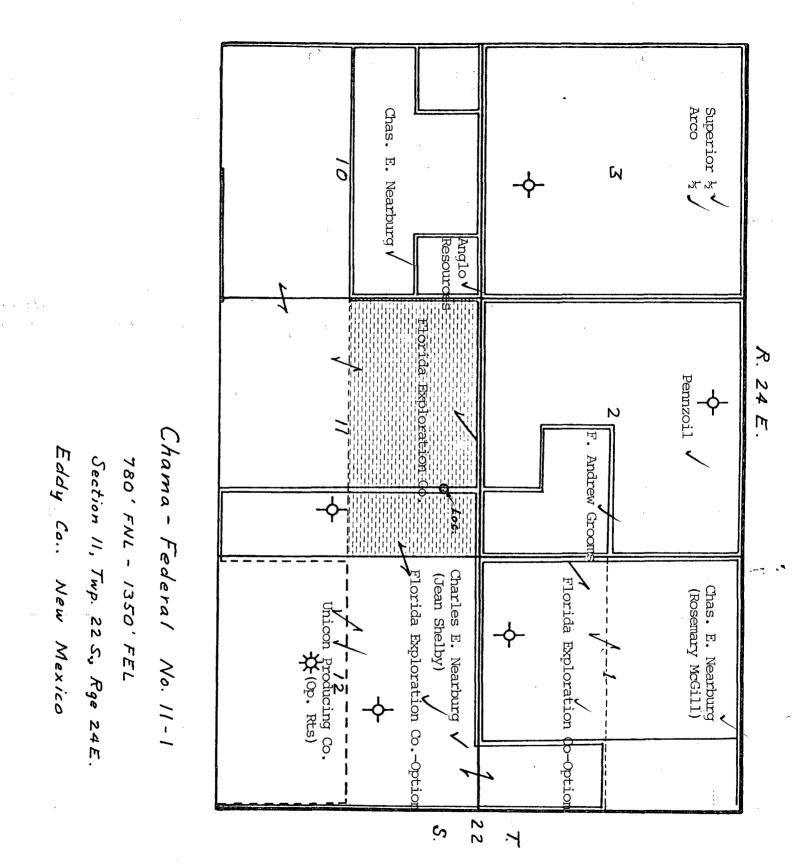

•.

4. That a plat showing the topographic conditions as set forth hereinabove is attached as Exhibit A.

5. A plat showing the proration or spacing units offsetting the unit for the unorthodox location and all wells completed thereon is attached hereto as Exhibit B. A well location and acreage dedication plat is attached as Exhibit C.

6. Copies of this Application are being mailed by Certified Mail to all of the owners of oil and gas leases covering proration units offsetting the North half of Section 11. A list of the names and addresses of such owners to whom notice is being mailed as of the date of this Application is attached as Exhibit D.