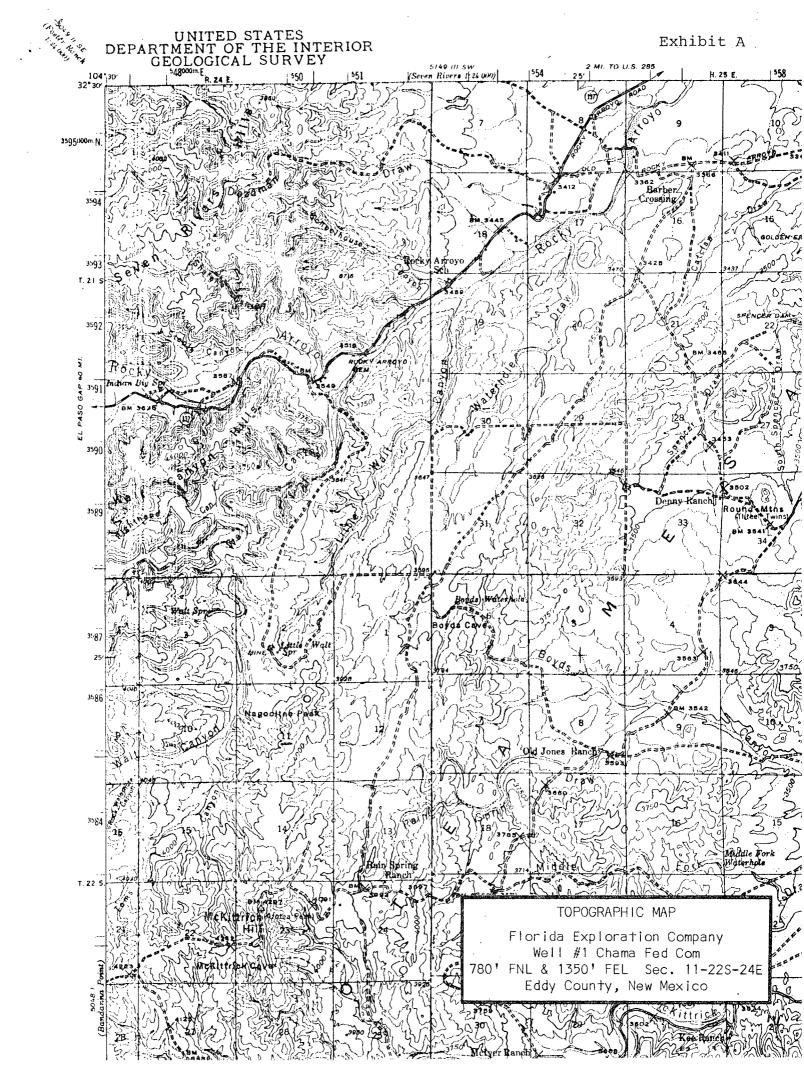

That applicant, Florida Exploration Company, for 1. topographic reasons, seeks approval of an unorthodox gas well location for its Chama Federal Com No. 1 to be drilled 780 feet from the North line and 1350 feet from the East line of Section 11, Township 22 South, Range 24 East, N.M.P.M., to test the upper and lower Penn (Cisco-Canyon) formation or 8900 feet, McKittrick acs Prol Hills (Und.) Eddy County, New Mexico.

2. That applicant proposes to dedicate the North half of Section 11, Township 22 South, Range 24 East to said well.

3. That the location staked for this well was selected in conjunction with BLM representatives, experienced registered surveyors and dirt contractors as an alternative to an orthodox location and as near to the center of the Northeast guarter of said Section 11 as is topographically practical. Slopes in the area of an orthodox location in the Northeast quarter are in the 20 degree to 30 degree range which would require considerable

amounts of cut and fill for an access road and a drill pad. This alternative location is situated on a small plateau which should significantly reduce surface disturbance and the need for extensive rehabilitation.

•.

4. That a plat showing the topographic conditions as set forth hereinabove is attached as Exhibit A.

5. A plat showing the proration or spacing units offsetting the unit for the unorthodox location and all wells completed thereon is attached hereto as Exhibit B. A well location and acreage dedication plat is attached as Exhibit C.