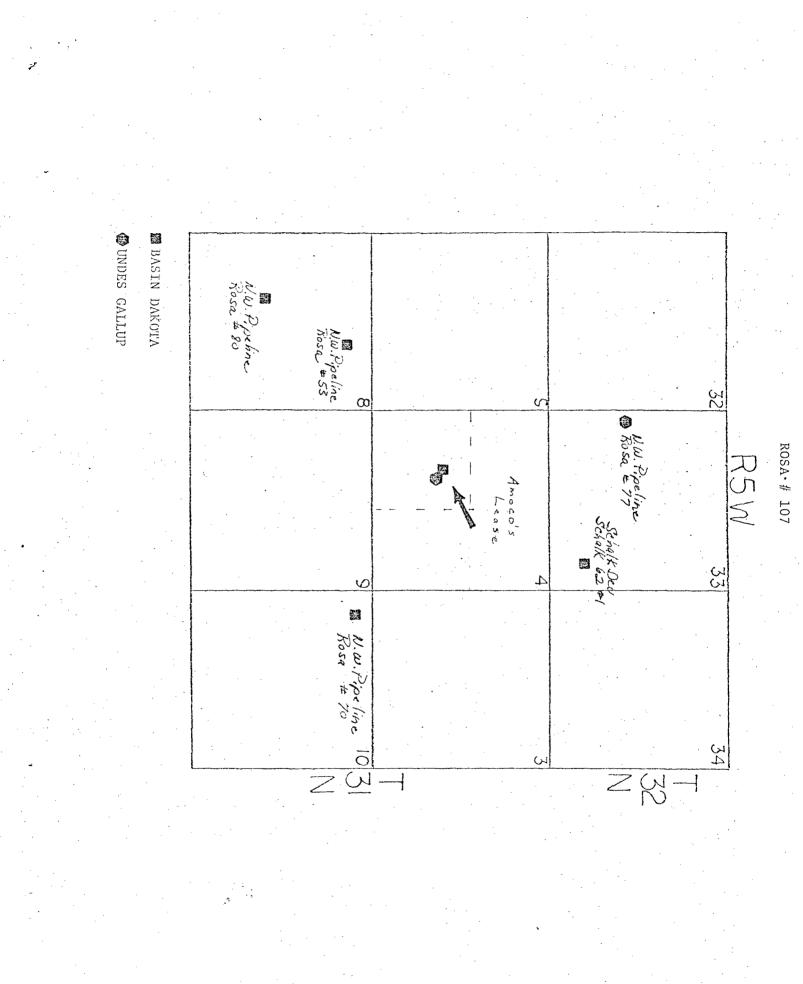

Basin Dakota/Undesignated Gallup Field Ross 3/2 oF Sec. 4 Rio Arriba County, New Mexico 50/4 oF Sec. 4 Amoco Production Company hereby requests approval of an unorthodox location for the Rosa Unit No. 107. The proposed location is 2160' FSL x 1850' FWL of Section 4, T31N, R5W, Rio Arriba County, New Mexico.

This well was staked in the unorthodox location indicated above because there was a steep rock face to the north and east. There was also deep drainage to the south.

There are no offset lease holders as shown on the attached nine-section plat.