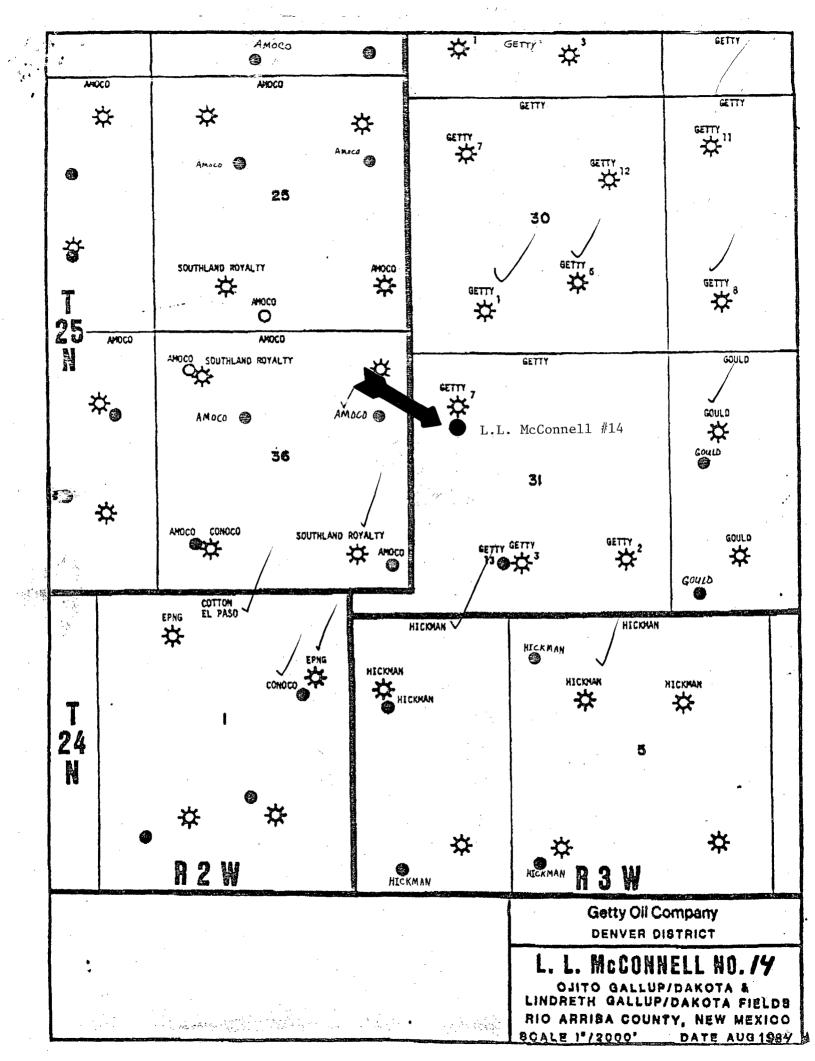

NW/4 OF SEC. 31

Dear Mr. Ramey:

Getty Oil Company requests approval of an Unorthodox Well Location for the abovereferenced well. This well was staked at this location due to topographical conditions in this area. Please find attached a list of the names and addresses of the lessees of all offsetting properties and a plat showing these offset leaseholders and properties.

# NSL-1898 SPECIAL RULE 5 ORDER NO. R-4314 Release SEPT. 20,1984

WEST LINDRITH GALLUP-DAKOTA

Re: Application for an Unorthadox Well
Location for Getty's
L. L. McConnell Well #14
1500' FNL & 950' FWL (SW/ML)
E, Section 31-T25N-R3W
Rio Arriba County, New Mexico

#### August 27, 1984

Re: Application for an Unorthodox Well Location for Getty's L. L. McConnell # 14 1500'FNL & 950' FWL (SW/NW) E, Section 31-T25N-R3W Rio Arriba County, New Mexico

Gentlemen:

Please find attached a copy of our Application for an Unorthodox Well Location for the above referenced well which we are submitting to the New Mexico Oil Conservation Commission.

### ATTACHMENT - OFFSETTING LESSEES

Getty Oil Company's L.L. McConnell #14 Rio Arriba County, New Mexico

Southland Royalty Company 410 17th Street Suite 1000 Denver, CO 80202

Conoco, Inc. 555 17th Street Denver, CO 80202

El Paso Natural Gas Company Land Department P.O. Box 4289 Farmington, NM 87409

Amoco Production Company 1670 Broadway Denver, CO 80202

J. Felix Hickman P.O. Box 12307 El Paso, TX 79912

Joseph B. Gould 2829 E. 2nd Avenue Suite 212 Denver, CO 80206