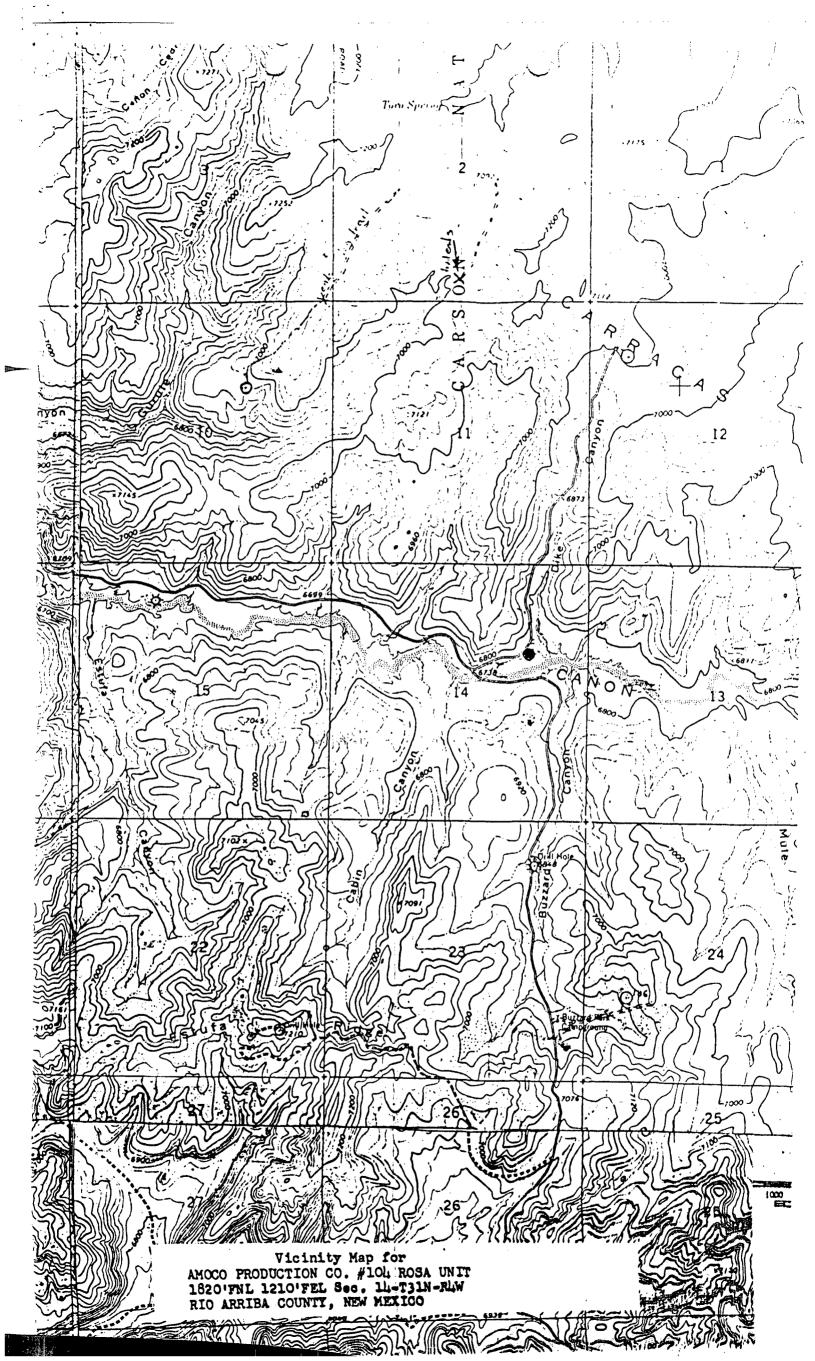

NSL NSL IOILI

Rule 104 FI

Release Immodiately

**130** 

Fee lease

Amoco Production Company hereby requests approval of an unorthodox well location for the Rosa Unit No. 104. The proposed location is 1820 FNL x 1210 FEL of Section 14, T31N, R4W, Rio Arriba County, New Mexico.

This well was restaked in the unorthodox location indicated above in order to keep away from an archeaological site on the northeast side of the originally proposed well site. The original site was staked at 1720' FNL x 1150' FEL of Section 14, T31N, R4W, Rio Arriba County, New Mexico. Please reference our change of location sundry dated 6-11-84 which was approved on 8-17-84.