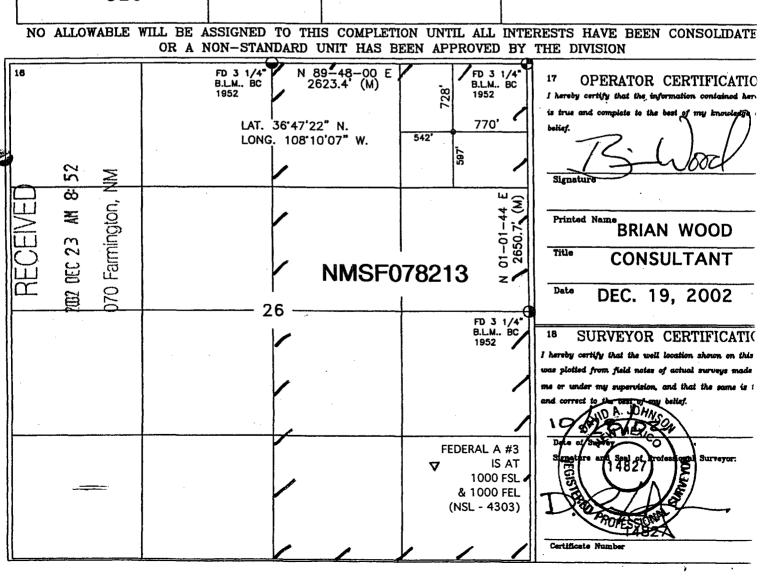

### WELL LOCATION AND ACREAGE DEDICATION PLAT Pool Code <sup>a</sup> Pool Name BASIN FRUITLAND COAL GAS

| 30-045                       |                                   |          | 716       | 529      | BA                          | BASIN FRUITLAND COAL GAS |                         |         |           |            |
|------------------------------|-----------------------------------|----------|-----------|----------|-----------------------------|--------------------------|-------------------------|---------|-----------|------------|
| Property C                   |                                   |          |           |          |                             |                          | all Number              |         |           |            |
| •                            |                                   | •        | •         | •        | LAS CO                      | LINAS                    |                         |         | •         | 103        |
| OGRID No                     |                                   |          |           |          |                             | Elevation                |                         |         |           |            |
| 19319                        | 193195 · MARKWEST RESOURCES, INC. |          |           |          |                             |                          | 5805'                   |         |           |            |
|                              |                                   |          |           |          | 10 Surface                  | Location                 |                         | ·       |           |            |
| UL or lot no.                | Section                           | Township | Range     | Lot Idn  | Feet from the               | North/South line         | Feet from the           | East/We | est line  | County     |
| . A .                        | 26                                | 30-N•    | 13-W      |          | 728                         | NORTH •                  | 770 •                   | EAS     | π         | SAN JUAN   |
|                              |                                   | _        | 11 Bott   | om Hole  | Location                    | If Different Fro         | om Surface              | -       |           |            |
| UL or lot no.                | Section                           | Township | Range     | Lot Idn  | Feet from the               | North/South line         | Feet from the           | East/   | West line | Coun       |
| <sup>12</sup> Dedicated Acre | 320                               |          | "Jaint or | Infill   | <sup>16</sup> Consolidation | Code                     | <sup>18</sup> Order No. |         |           | <u> </u>   |
| NO ALLOW                     | ABLE W                            | ILL BE A | SSIGNE    | O TO THI | S COMPLET                   | ON UNTIL ALL             | INTERESTS H             | AVE BI  | EEN CO    | ONSOLIDATE |

## Well Location and Acreage Dedication Plat

| Sect              | tion A.                       |                                    |                                |                |                                       | Date                                  | September                      | <u>22, 196</u> |
|-------------------|-------------------------------|------------------------------------|--------------------------------|----------------|---------------------------------------|---------------------------------------|--------------------------------|----------------|
| C <sub>k</sub> er | ator COMPAS                   | ES EXPLORATION I                   | inc.                           | Lease          | Federal                               |                                       |                                |                |
| 2911              | No. 2-26                      | Unit letter                        | Section                        | 26             | Township                              | 30 N                                  | Range                          | 13 %           |
| Loca              | ted 1140                      | Feet From G. L                     | north Li                       | ne, <u>990</u> | Fe                                    | et From                               | east                           |                |
| Jour              | ity San Jus                   | G. L.                              | <ul> <li>Elevation_</li> </ul> | 5792           | Dedicate                              | ed Acre                               | age <b>320</b>                 | <del></del>    |
| Name              | of Produci                    | ng Formation                       | Dakota                         |                | Pool                                  |                                       |                                |                |
| 1.                | Is the Oper<br>Yes <b>Yes</b> | ator the only on No                | wner* in the                   | dedicate       | ed acreage o                          | utlined                               | on the plat                    | below?         |
| 2.                | consolidate                   | er to question of d by communitize | ation agreem                   |                |                                       |                                       |                                |                |
| 3.                | If the answ                   | of Consolidation                   |                                | list al        | l the owners                          | and th                                | eir respecti                   | ve intere      |
|                   | below:                        | 4                                  |                                |                |                                       |                                       |                                |                |
|                   |                               | Owner                              |                                |                | Land Desc                             | criptio                               | מי                             |                |
|                   |                               |                                    |                                |                | SEIL IN                               |                                       | _                              | 1200           |
|                   |                               |                                    |                                | - 4            | CHI/LV/                               |                                       |                                | 11 1/1 12 1    |
|                   |                               |                                    |                                | /Q\            | Priving                               | 1                                     |                                | •              |
|                   |                               |                                    |                                |                | CT7 1960                              | <del></del>                           | SEP                            | •              |
| 0                 |                               |                                    | <del></del>                    |                | CON.                                  | · · · · · · · · · · · · · · · · · · · |                                | - C. 1 ST. C.  |
| Sec               | tion B                        |                                    |                                | 101            | DIGT                                  | 1                                     | U.S. CECL                      | OCICAL SHO     |
|                   |                               | 1                                  | 1                              |                |                                       | This                                  | is to certi                    |                |
|                   |                               |                                    |                                | 1              | 4                                     |                                       | rmation in S                   |                |
|                   |                               |                                    |                                | 1              | 0                                     |                                       | e is true an                   |                |
|                   |                               | }                                  | 1                              | i              | \ \ \ \ \ \ \ \ \ \ \ \ \ \ \ \ \ \ \ | -                                     | he best of m                   | •              |
|                   |                               | 1                                  |                                | ,              | 990'                                  | and                                   | belief.                        |                |
| L -               |                               | <u></u>                            |                                |                | <u> </u>                              |                                       | ***********                    |                |
|                   |                               |                                    | 1                              | i              |                                       | CON                                   | PASS EXPLOR                    |                |
| l                 |                               |                                    |                                | 1              |                                       | ( /                                   | (Operator)                     | 7.             |
|                   |                               |                                    |                                | i              |                                       | ta                                    | mes C/                         | nen            |
| 1                 |                               | 1                                  |                                | i.             | 1                                     |                                       | (Representat                   | ive)           |
| •                 |                               | 1                                  | ı                              | 1              | ν                                     | 164                                   | 5 Court Pl                     |                |
|                   |                               | 1                                  | l Ni                           | MSF07          | 8213                                  | 8                                     | ver 2. Col                     |                |
|                   |                               | SECTI                              | OV 26                          |                | <b>0</b> _ 10                         |                                       | Address                        |                |
|                   |                               |                                    |                                |                |                                       | 1                                     |                                |                |
|                   |                               |                                    | 1                              | 1              |                                       | This                                  | . ic to comti                  | fu that        |
| i                 |                               | i                                  | ·                              | 1              |                                       |                                       | s is to certi<br>. location sh |                |
| 1                 | `                             | 1.                                 |                                | 1              |                                       |                                       | in Section                     |                |
| ł                 |                               | ļ                                  | 1                              | 1              |                                       |                                       | field notes                    |                |
|                   |                               |                                    | 1                              | Ì              |                                       |                                       | reys made by                   |                |
| L_                |                               | <u> </u>                           |                                |                |                                       |                                       | supervision a                  |                |
| 1                 |                               |                                    |                                |                |                                       | •                                     | is true and                    |                |
| 1                 |                               | 1                                  | 1                              | i              |                                       |                                       | best of my k                   | nov:ledge      |
|                   |                               |                                    |                                | ;<br>}         |                                       | beli                                  |                                | ودالتو الله    |
| 1                 |                               |                                    | 1                              | 1              |                                       | Date                                  | Surveyed                       | - C - 13       |
| 1                 |                               |                                    | 5.                             | ļ              |                                       | /                                     | TEPHEN HELL                    | EY             |
| 1                 |                               | 1                                  |                                |                |                                       | 1                                     | stered For                     | TO LET         |
|                   |                               | <u>i</u>                           |                                |                |                                       |                                       | neer and or                    |                |