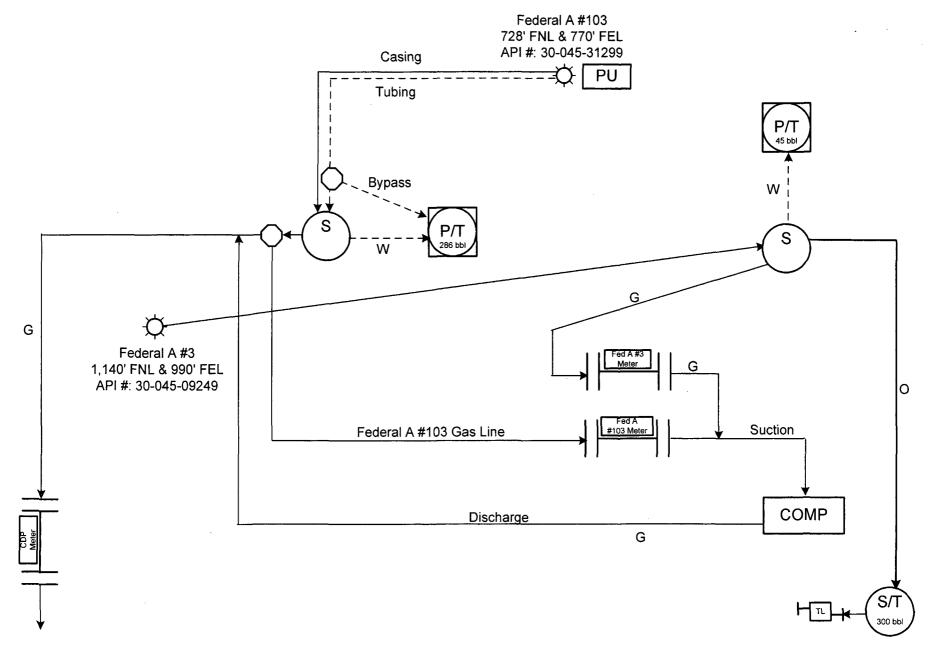

The sales meter will be installed on the discharge of the shared compressor. Each well will have a gas allocation meter. Each well's gas sales will be calculated by ratio using individual allocation meter volumes and the sales volume. The compressor's fuel usage will be allocated based on each well's gas production. Oil and water production will be kept separate and not surface commingled. XTO Energy Inc. will adhere to the gas meter calibration requirements set forth in the division order.

# XTO ENERGY INC Proposed Surface Commingling Schematic Federal A #3 & Federal A #103 NE/4 NE/4, Unit A, Sec 23, T30N, R13W

| ,       |          |          |           |      |         |
|---------|----------|----------|-----------|------|---------|
| DATE IN | SUSPENSE | ENGINEER | LOGGED IN | TYPE | APP NO. |