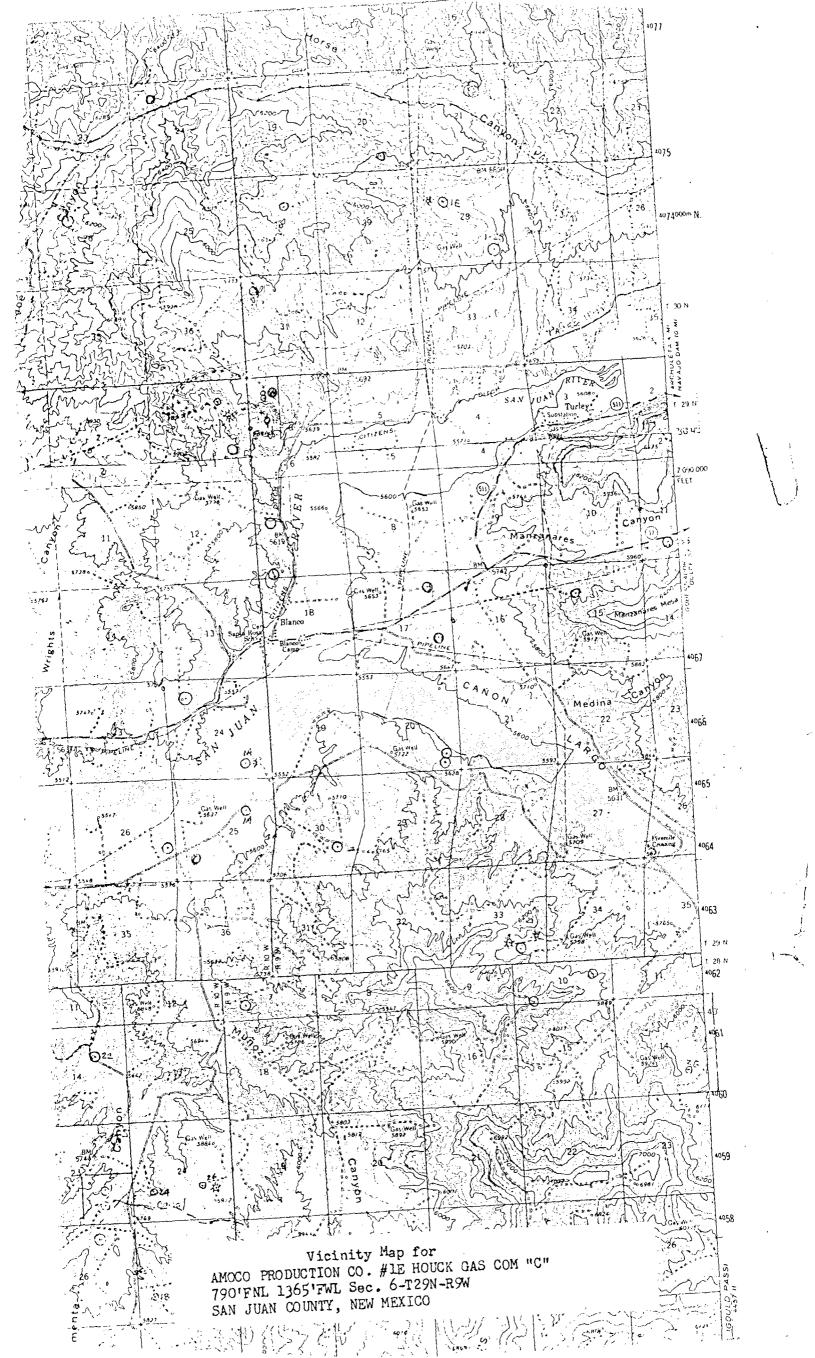

**Amoco Production Company** 

Farmington, Nev 505-325-8841

Amoco Production Company hereby requests approval of an unorthodox well location for the Houck Gas Com "C" No. 1E. The proposed location is 790' FNL x 1365' FWL of Section 6, T29N, R9W, San Juan County, New Mexico.

This well was staked in the unorthodox location indicated above in order to avoid two well locations which are only 300' to the west.

A copy of this application is being sent by certified mail to the offset lease holders, Texaco, Tenneco, and El Paso Natural Gas, with the request that they furnish you a waiver of objection and return one copy of the same to me.

File: DDL-977-400.1

Application for Unorthodox Location Houck Gas Com "C" No. 1E Basin Dakota Field San Juan County, New Mexico

Amoco Production Company hereby requests approval of an unorthodox well location for the Houck Gas Com "C" No. 1E. The proposed location is 790' FNL x 1365' FWL of Section 6, T29N, R9W, San Juan County, New Mexico.