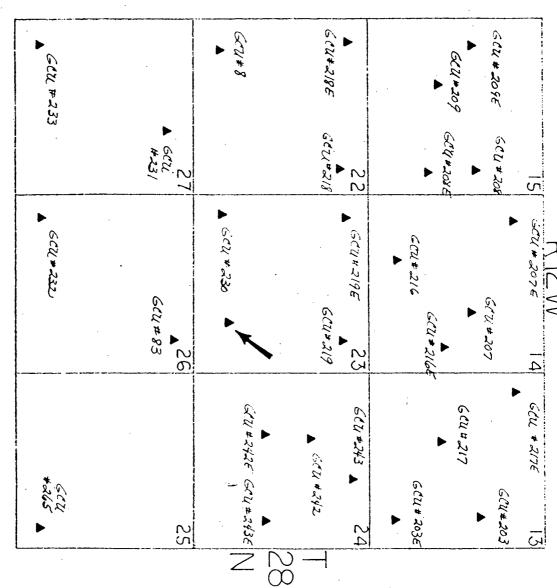

Amoco Production Company hereby requests approval of an unorthodox well location for the Gallegos Canyon Unit No. 230E. The location is 1070' FSL x 1630' FEL of Section 23, T28N, R12W, San Juan County, New Mexico.

This well was originally staked orthodox for the Basin Dakota Field, but after more geologic study, it was decided that a dual completion in the shallow formation would be feasible.

There are no offset lease holders of Simpson Gallup wells as indicated on the attached nine-section plat.

SANTA FE

▲ BASIN DAKOTA WELLS

SIMPSON GALLUP WELLS