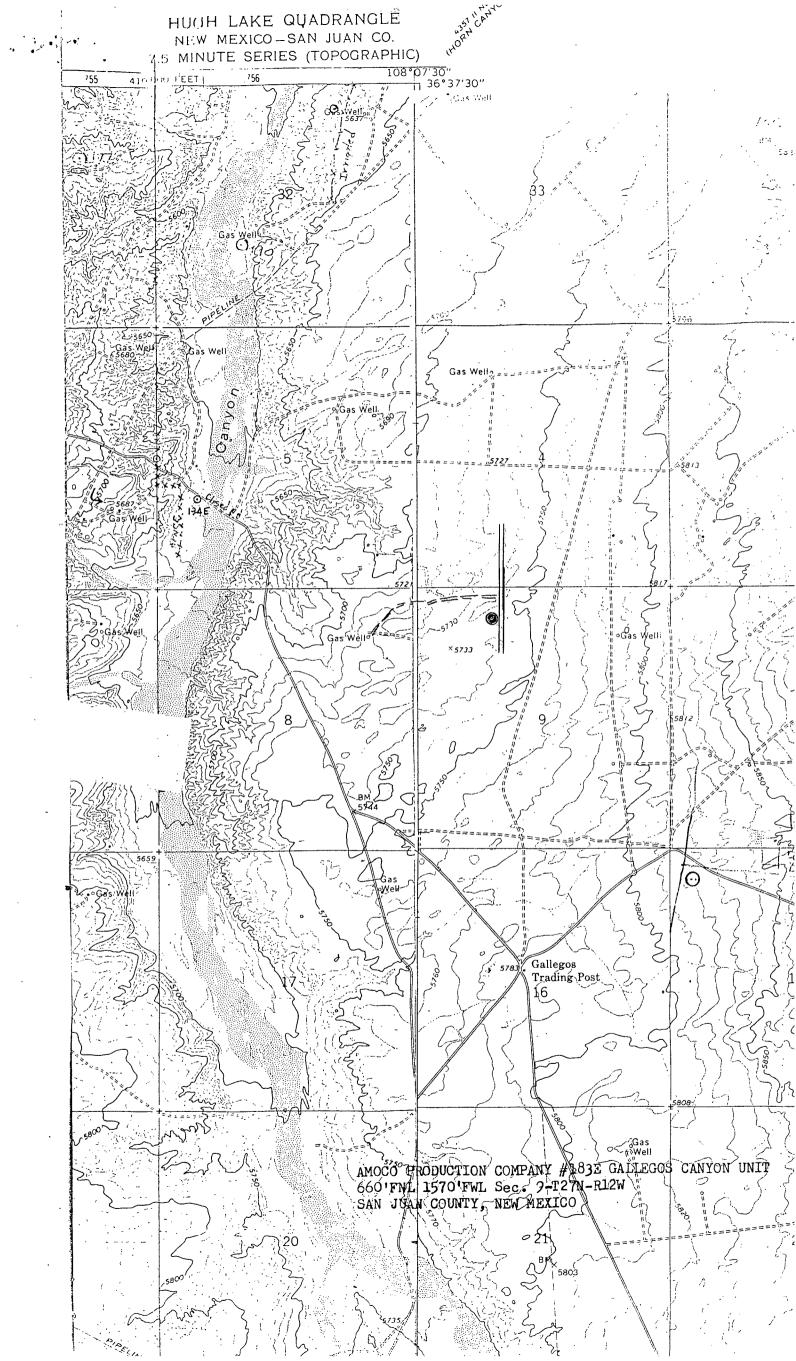

SANTA FE

Deducted Acreage

Wildcat Gaslep - NEIH NWIH

Basin Dakota - MIZ g Sec. 9

Date:

Amoco Production Company
Petroleum Center Building

sy Dec

Amoco Production Company hereby requests approval of an unorthodox well location for the Gallegos Canyon Unit No. 183E. The proposed location is 660' FNL x 1570' FWL of Section 9, T27N, R12W, San Juan County, New Mexico.

This well was restaked in the unorthodox location indicated above in order to avoid a permanent pivot sprinkler pattern on the NAPI Project within the Navajo Reservation.

A copy of this application is being sent by certified mail to the offset lease holder, <u>National Drilling Company</u>, with the request that they furnish you a waiver of objection and return one copy of the same to me.