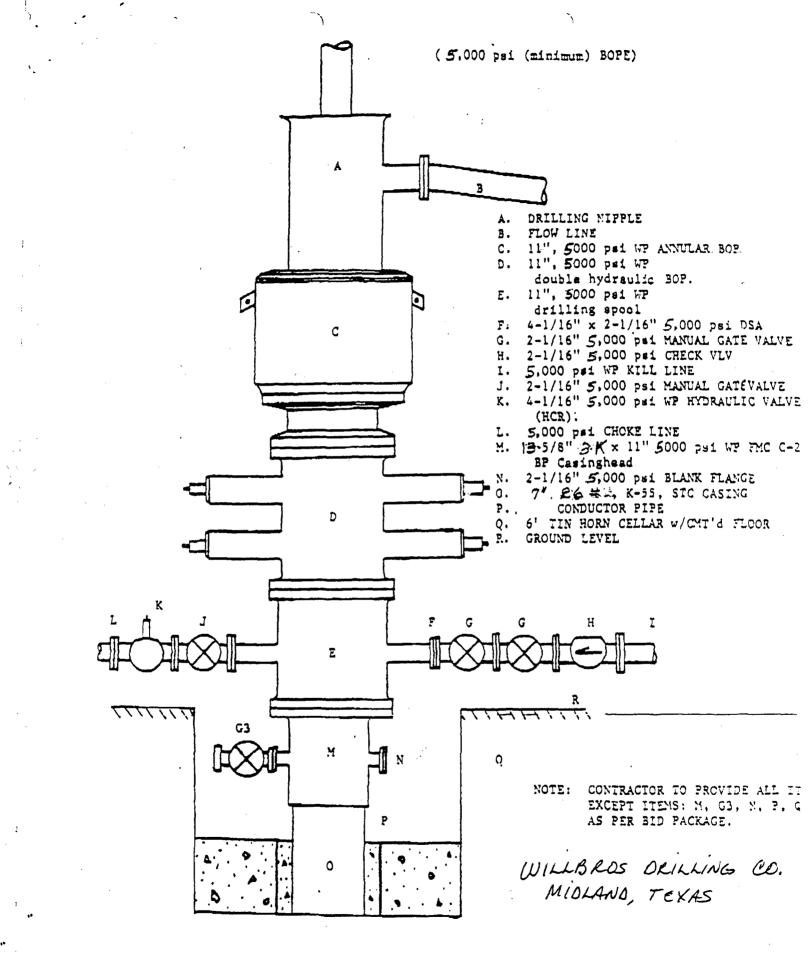

----------------------------------|------------------------|---------------------------|
| signature laugh Fauro                                                                | Production Administrat | tive Manager May 17, 1989 |
| TYPE OR FRINT NAME Carole Favro                                                      |                        | (713)874-9877             |
| (This space for State Use)                                                           |                        |                           |
| APPROVED BY                                                                          | m.e                    | DATE                      |
| CONDITIONS OF AFFROVAL, IF ANY:                                                      | · · ·                  |                           |



19.



EXPLORATION AND PRODUCTION DIVISION

July 24, 1989

William J. LeMay Director, Oil Conservation Division P. O. Box 2088 Santa Fe, New Mexico 87501

RECEIVED

APPLICATION FOR ADMINISTRATIVE APPROVAL AMENDMENT OF ADMINISTRATIVE ORDER NSL-1960 SECTION 32, 21S, 24E INDIAN BASIN FIELD EDDY COUNTY, NEW MEXICO

JUL 26 1989

OIL CONSERVATION DIV. SANTA FE

Kerr-McGee Corporation hereby gives notice of its objection to the application of Citation Oil and Gas Corp. for a non-standard location for Citation's IB 32 State No. 2 proposed well. Kerr-McGee operates the Winston-Federal Com No. 1 well in Section 31, 21S, 24E and it believes that the unit for said well could be drained by Citation's proposed well.

If you have any questions concerning this matter, please call the undersigned or Mr.