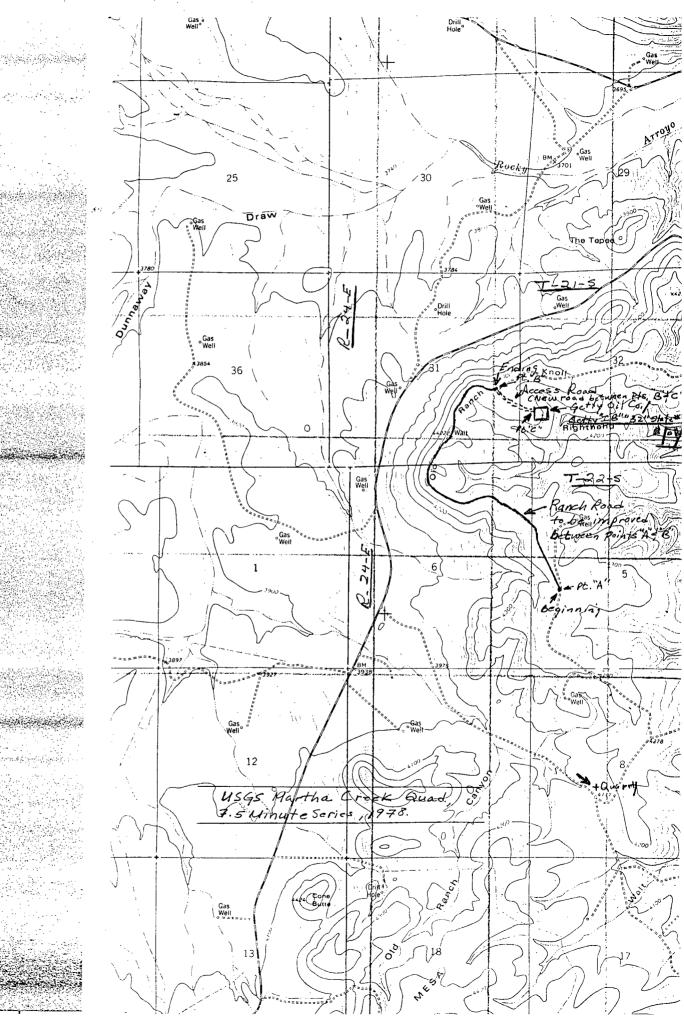

Getty IB 32 State No. 1-Y: 1240' FSL & 660' FWL, 32-21S, KE, Eddy County, New Mexico. NOTE: (Actual location is 1220 FSC) 34E

ADTE: (MCLuss Warsson & 660 FWB) Offset operators have been notified by certified mail as per the attached letter.

The necessity for such unorthodox location is based upon topographical conditions. Attached is a topographic map of the area. The proposed location will be situated immediately below the crest of a limestone ridge system lying south east of Indian Basin.

The location will be utilized to test the Pennsylvanian formation underlying the proposed location. Therefore Getty Oil Company seeks an exception to the well location requirements of Special Pool Rules for the Indian Basin Morrow Gas Pool (order R-2441) and Special Pool Rules for the Indian Basin - Upper Pennsylvanian Gas Pool (order R-2440) to permit the drilling of the Getty IB 32 State No. 1-Y at the above - mentioned unorthodox location.