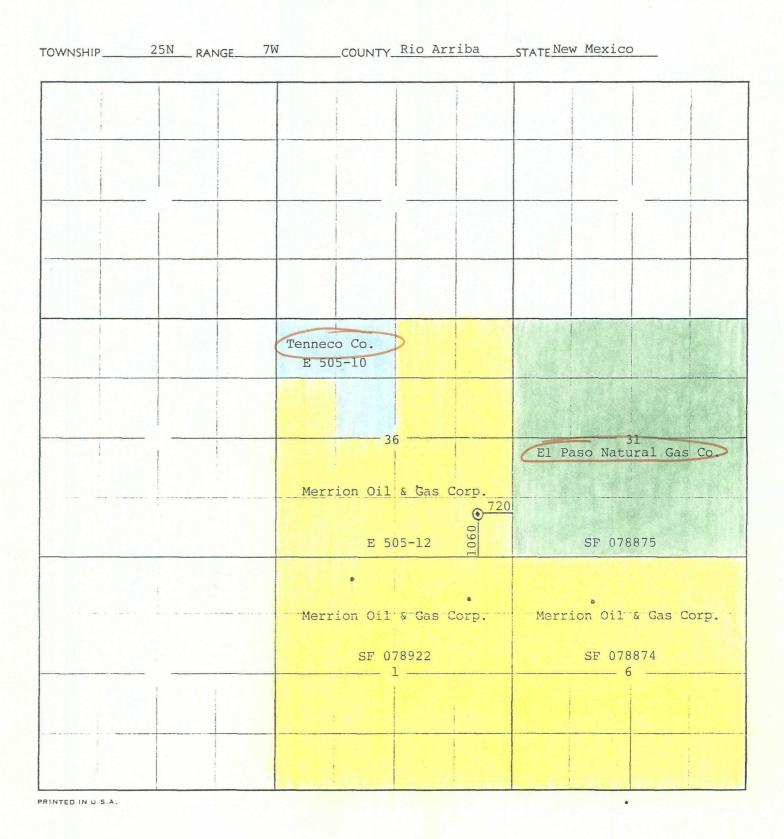

Release January 24, 1984 Maisers are in! PH. 505-325-5093 MERRION OIL & GAS CORPORATION P.O. Box 1017 FARMINGTON, NEW MEXICO 87499 OIL CONSER NOISIVIG ASL 1974

RUKE - 104 FED

Devils Fork Gallup Pool

Deducated Acreage - 160 Acres State of New Mexico Energy and Minerals Department Oil Conservation Division SE14, Section 36-25N.7W Santa Fe, New Mexico 87501 Re: Canyon Largo Unit 345 Sec. 36, T25N, R7W Rio Arriba Co., New Mexico

Dear Sir:

January 2, 1985

P. O. Box 2088

The above referred to location is for a well to be drilled to the Gallup Formation. This location is non-standard because of topography. Certified Letters have been sent to the offsetting operators advising them of this location. We hereby request approval of this location for drilling.

### Canyon Largo Unit 345

| ATE OF HEW                                                         |                                          |                            | SANTA F                     | . O. BO<br>I, NEW | X 2088<br>/ MEXIO                          | :O 8    | 7501     | J .                        |                                                                                |                        | orm C-107<br>evised 10-1                 |
|--------------------------------------------------------------------|------------------------------------------|----------------------------|-----------------------------|-------------------|--------------------------------------------|---------|----------|----------------------------|--------------------------------------------------------------------------------|------------------------|------------------------------------------|
|                                                                    |                                          | All distan                 | res must be fo              | om the cu         | ter liounda                                | rico el | the Sec  | ilm.                       | ·                                                                              |                        |                                          |
| )perdor                                                            |                                          |                            |                             | Louise            |                                            |         |          |                            |                                                                                | Well No.               |                                          |
| MERRION OIL                                                        |                                          | CANYON LARGO UNIT          |                             |                   |                                            |         |          | 345                        |                                                                                |                        |                                          |
| P .                                                                | 96<br>36                                 | Township                   | 25N                         | Flore             | 7W                                         |         | •        | o Arrib                    | _                                                                              |                        |                                          |
| Actual Footage Location                                            |                                          | <u></u>                    | 2211                        |                   | . / W                                      |         | <u> </u> | O APPLD                    | <u>a</u>                                                                       | <del></del>            | <del></del>                              |
| 7060                                                               | eet from the                             | South                      | line and                    | 720               |                                            | faat (  | rom the  | East                       |                                                                                | line                   |                                          |
| Ground Level Elev:                                                 | Producing For                            |                            | 11110 (410                  | P∞i               |                                            | 100( /  | iour the | ,                          |                                                                                | ted Acreage:           |                                          |
| 6599                                                               | Gallup                                   | ••                         |                             | Devil             | s Fork                                     | Gallu   | .p       | ,                          | 1                                                                              | 60                     | Acres                                    |
| <ol> <li>Outline the</li> <li>If more than interest and</li> </ol> | one lease is royalty).                   | dedicate                   | ed to the wel               | l, outlin         | e each an                                  | id iden | tify th  | e ownersh                  | ip thereo                                                                      | (both as to            |                                          |
| If answer is this form if n                                        | Munitization, to No If an "no," list the | nitizationswer is owners a | n, force-pool "yes," type o | of consol         | which ha                                   | ive act | ually l  | neen conso                 | olidated.                                                                      | (Use revers            | e side of                                |
|                                                                    | <br> <br> <br> <br> <br>  Sec            | •                          | 39 lo                       | Pr. Co            | Jan A                                      |         |          | Steve<br>Position<br>Opera | S. Durtions N                                                                  |                        | olete to the ef.                         |
|                                                                    | 104 1985<br>W. D. J.                     | E 505-                     | <b>36</b>                   |                   | 70. P. | 77      | 201-     | Date Sundand               | on this pl of actual my supervise and core edge and be read Profess and Survey | 1991<br>Ional Engineer | from:field by me or tithe same est of my |
|                                                                    |                                          |                            |                             |                   |                                            |         |          | Certific                   | HENON C                                                                        | 11. 11. 11. 12. Inc.   |                                          |