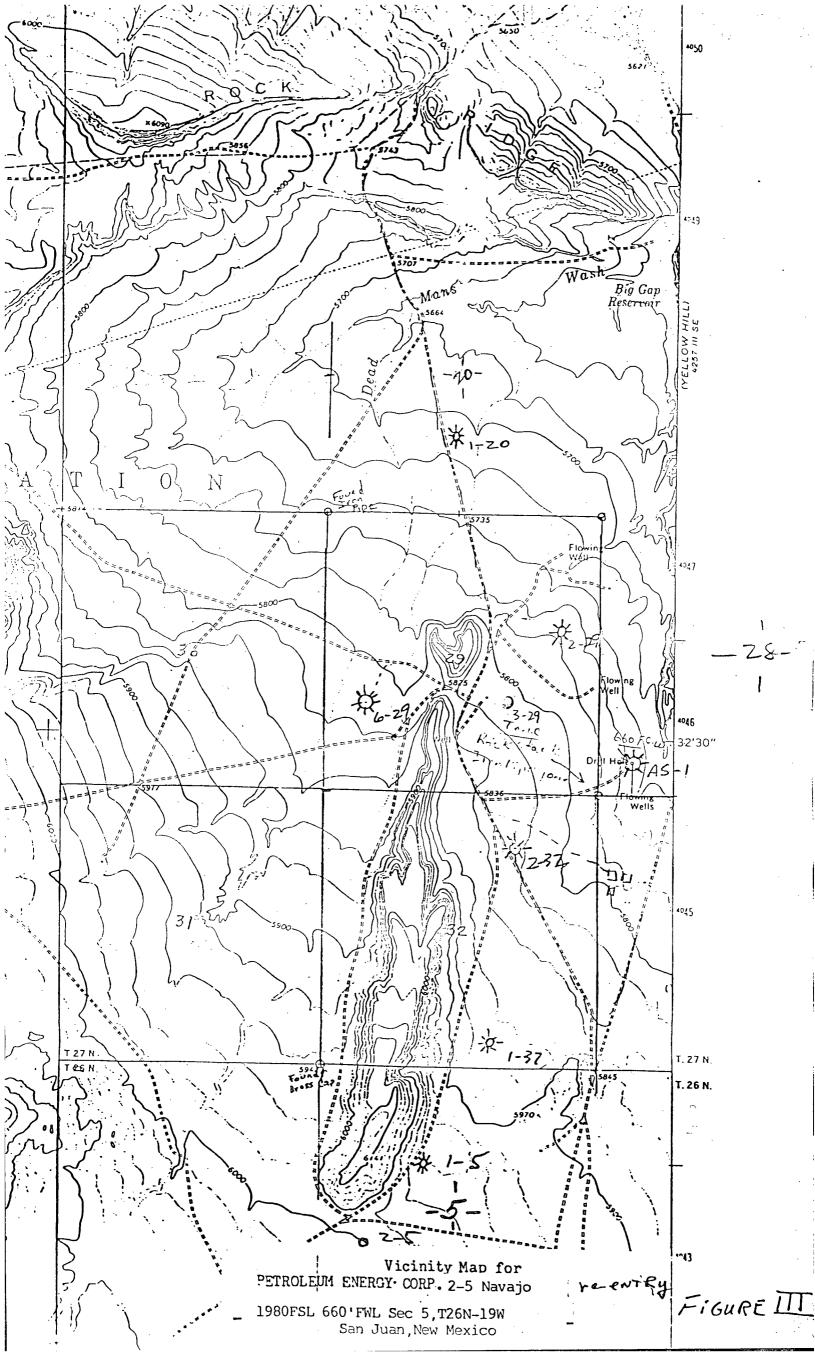

Please find enclosed an Application for Permit as filed with the Bureau of Land Management.

This location was originally chosen to avoid Indian Ruins in the area, note the comment of the archeological survey attached.

The following (3) proposed drill locations were included in the archeological survey:

| Site        | Location                                                       |
|-------------|----------------------------------------------------------------|
| 2-5 Navajo  | Sec. 5, $NW_{4}^{1}$ , $SW_{4}^{1}$ , $T26N$ , $R19W$ , $NMPM$ |
| 3-5 Navajo  | Sec. 5, NW1, NE1,<br>T26N, R19W, NMPM                          |
| (Not given) | Sec. 6, NE <sup>1</sup> 2, Near<br>Center, T26N, R19W,<br>NMPM |

No archeological or historical sites were located within the confines of the project area. However, several archeological sites were located nearby which will necessitate caution that construction or other activities do not exceed the project area and disturb the archeological sites in any way.

Archeological clearance is granted for all three (3) proposed drill

Save Energy and You Serve America!

SUBMIT IN TRIP, ICATE. (Other instruction on

Form approved, Budget Bureau No. 42-B1425.

|                                         | ny .                                       | DEPARTMEN'                               | T OF THE II         | NTERIOF         | ?               | reverse side     |                                       | 5. LEARE DESIGNATION NCO-14-26-                            |                 |
|-----------------------------------------|--------------------------------------------|------------------------------------------|---------------------|-----------------|-----------------|------------------|---------------------------------------|------------------------------------------------------------|-----------------|
| APPLIC                                  | CATION                                     | FOR PERMIT                               | TO DRILL, D         | EEPEN,          | OR P            | LUG BA           | <b>CK</b>                             | 6. IF INDIAN, ALLOTS  NAVAJO TRI                           | For Langue NAME |
| b. Tipe of w                            | DRILI                                      | X RE-ENTER<br>HELIUM                     | DEEPEN [            |                 |                 | UG BACK          | ₹.                                    | 7. UNIT AGREEMENT                                          |                 |
| OIL                                     | WEL                                        | L X OTHER                                |                     | SINGLE<br>ZONE  | X               | MULTIPLE<br>ZONE |                                       | 8. PARM OR LEASE !                                         | AME             |
| P. ADDRESS OF                           | ETROLEUM                                   | E:ERGY, JNC.                             |                     |                 | . mai ya yangar |                  |                                       | NAVAJO<br>P. WELL NO.                                      |                 |
| ·                                       |                                            | 2121 DURA                                | ווכם בטו סשאו       | NO 6157         |                 |                  |                                       | 2-5<br>10. Then AND POUR                                   |                 |
| 4. LOCATION C<br>At surface             | or well (Repo                              | ort location clearly and<br>1980' FROM S | d in accordance wit | h any State r   | equireme:       |                  | NE ;                                  | WILDCAT  11. SEC., T., R., M., O AND SURVEY OR  NW4SW4 SEC | abba<br>PION 5  |
| • • • • • • • • • • • • • • • • • • • • |                                            | ORTH AND 1 M                             |                     |                 | FF N            | FM MEXTO         | ~~~~                                  | T26N, R19W<br>12. COUNTY OR PARIS                          | NEW MEXICO      |
| 15. DISTANCE<br>LOCATION<br>PROPERTY    | FROM PROPOSI<br>TO NEAREST<br>OR LEASE LIN | D. ET                                    | 5940'               | 16. NO. OF      |                 | LEASE            | 17. No. c                             | of acres assigned his well.  160 ACRES                     | - Chien Manace  |
| TO NEARE<br>OR APPLIED                  | FOR, ON THIS                               | LING, COMPLETED,<br>LEASE, FA            | 2200'               | 19. propose 652 |                 |                  | 20. пота                              | RY OR CABLE TOOLS  ROTARY                                  |                 |
|                                         | s (Show wheth                              | er DF, ES', GH, etc.)                    | 5993' GROUNI        | D               | - 1.11          |                  |                                       | FEBRUARY                                                   |                 |
| 23.                                     |                                            |                                          | PROPOSED CASIN      | G AND CER       | IENTIN(         | PROGRAM          | ſ                                     |                                                            | ,               |
| SIZE OF                                 | HOLE                                       | FIG., OF CASING                          | WEIGHT-PER FO       | тос             | SETTING L       | LITH             | · · · · · · · · · · · · · · · · · · · | QUANTITY OF CEM                                            | ENT             |
| 17_1                                    | /4"                                        | 13 3/8"                                  | 54#                 |                 | 100 '           |                  | 130 SACKS (IN PLACE)                  |                                                            |                 |
| 12 1                                    |                                            | 9 5/8"                                   | 47#                 |                 | 1491'           |                  | 400 SACKS (IN PLACE)                  |                                                            |                 |
| 8 3                                     | 3/4"                                       | 4 1/2"                                   | 10.5#               | ļ               | 6525 '          | (                | 200 5                                 | SACKS                                                      |                 |