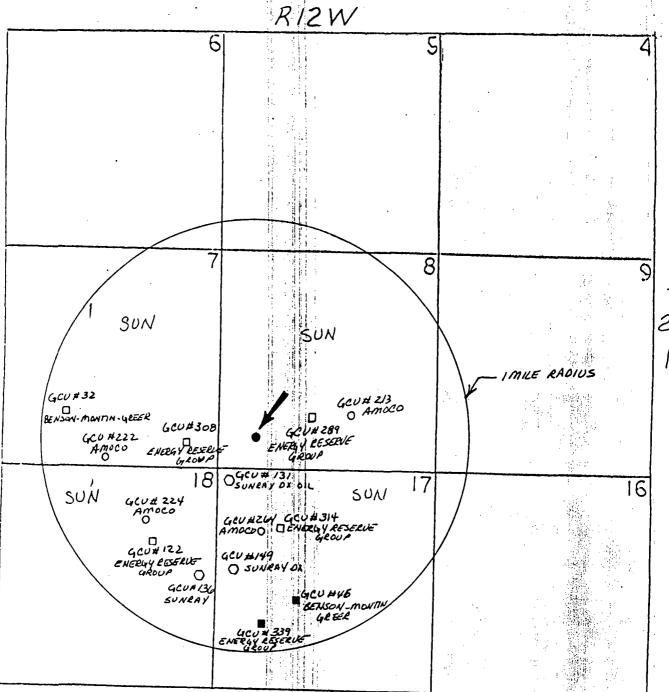

Attached is the Form C-102 showing the location of the well, and a nine section plat showing wells drilled in the area. This well is located in the interior of the Gallegos Canyon Unit and Amoco is the only offset operator affected by this application.