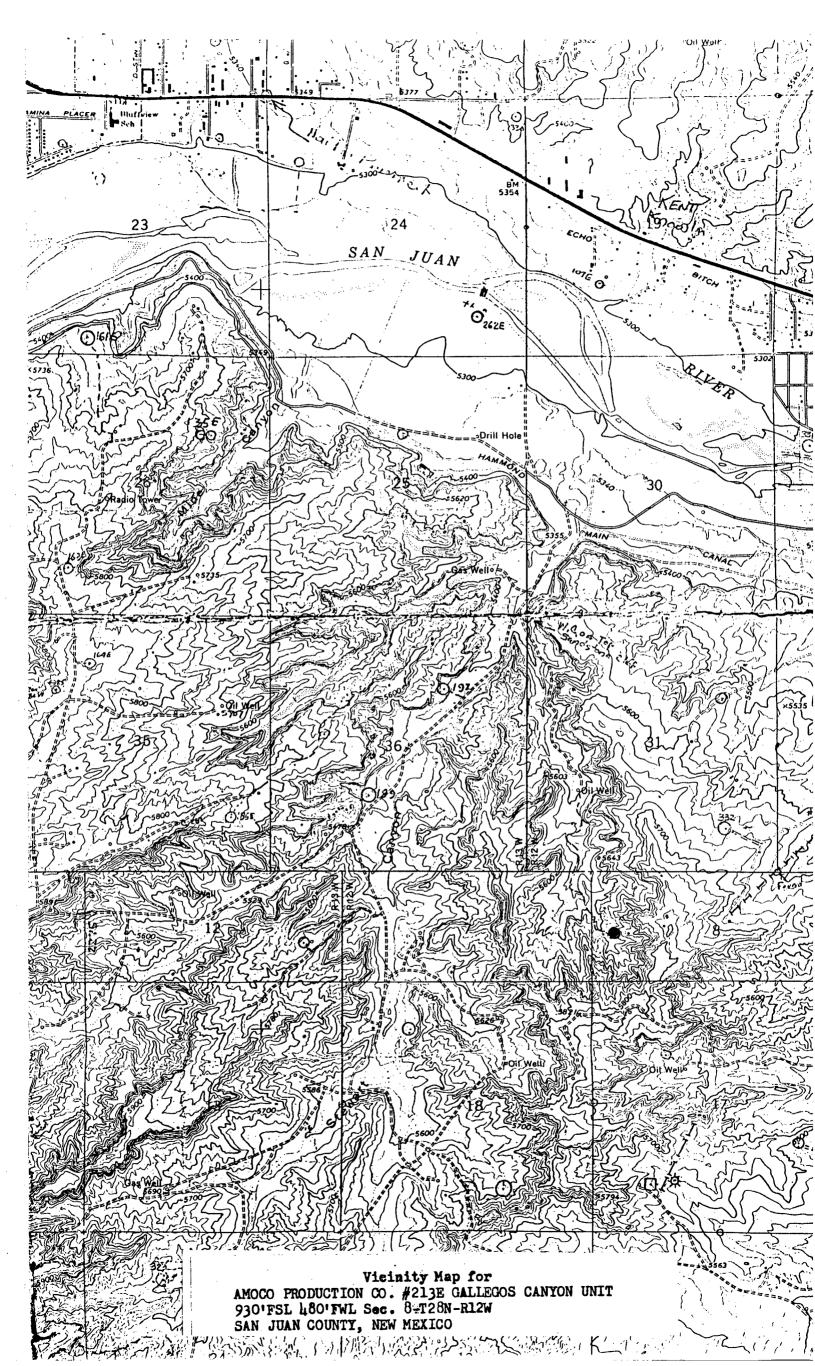

December 19, 1996

Southern

Rockies

Business

Unit

Mr. William J. LeMay, Director New Mexico Oil Conservation Division 2040 S. Pacheco Street P.O. Box 6429 Santa Fe, NM 87505

Application For Unorthodox Location Gallegos Canyon Unit #213E Well 930' FSL, 480' FWL, Section 8-T28N-R12W Basin Fruitland Coal Pool San Juan County, New Mexico

Amoco Production Company hereby requests administrative approval for an unorthodox well location for the Gallegos Canyon Unit #213E well in the Basin Fruitland Coal Pool. Amoco plans to plug back this well from the Basin Dakota Pool. Approval for this unorthodox location was originally granted for the Basin Dakota Pool by Administrative Order NSL 2001 issued on March 15, 1985.

Attached is the Form C-102 showing the location of the well, and a nine section plat showing wells drilled in the area. This well is located in the interior of the Gallegos Canyon Unit and Amoco is the only offset operator affected by this application.