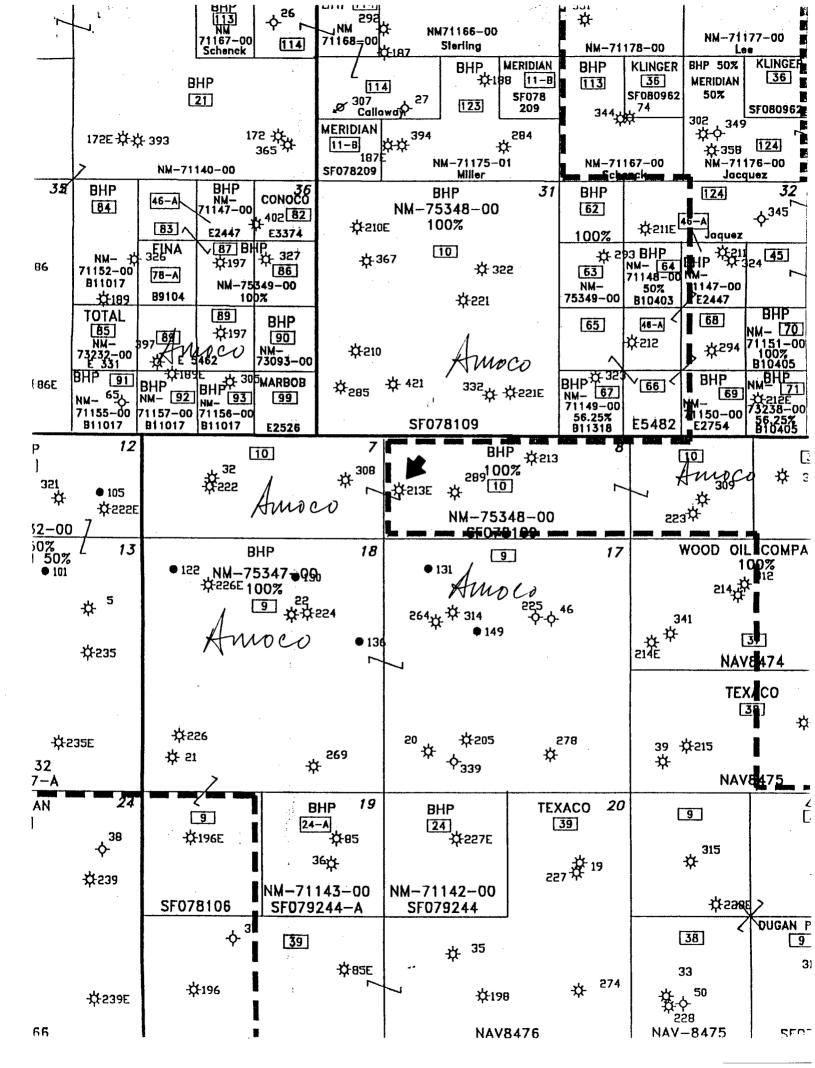

Attached is the Form C-102 showing the location of the well, and a nine section plat showing wells drilled in the area. This well is located in the interior of the Gallegos Canyon Unit and Amoco is the only offset operator affected by this application.