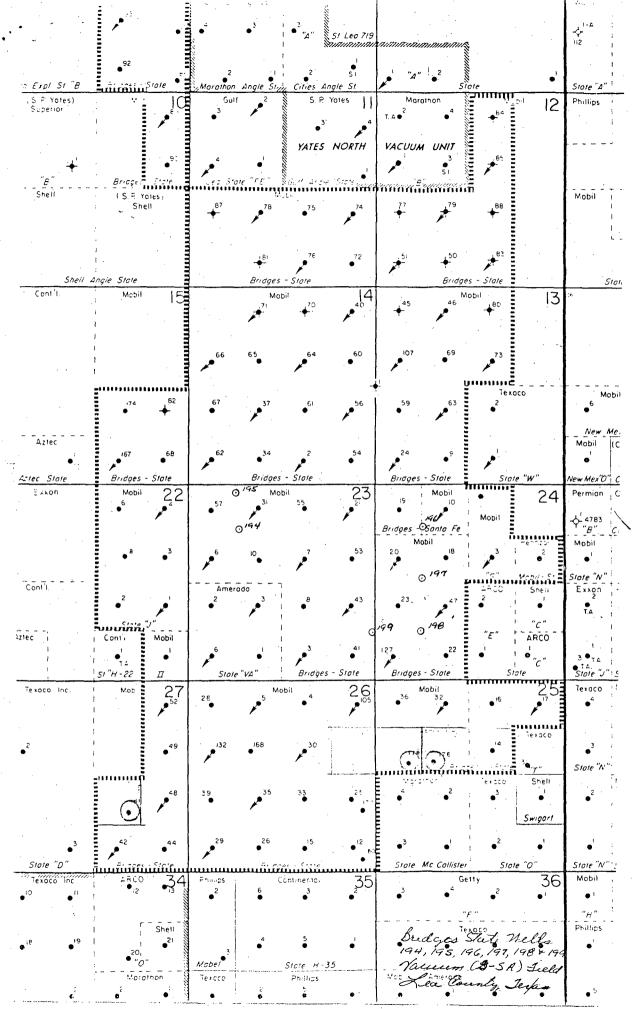

The proration units assigned to the subject wells are on quarter-quarter sections that are completely surrounded by unitized acreage so there are no Offset Operators involved. Attached is a map showing the location of each well and the lease outline. Page 2