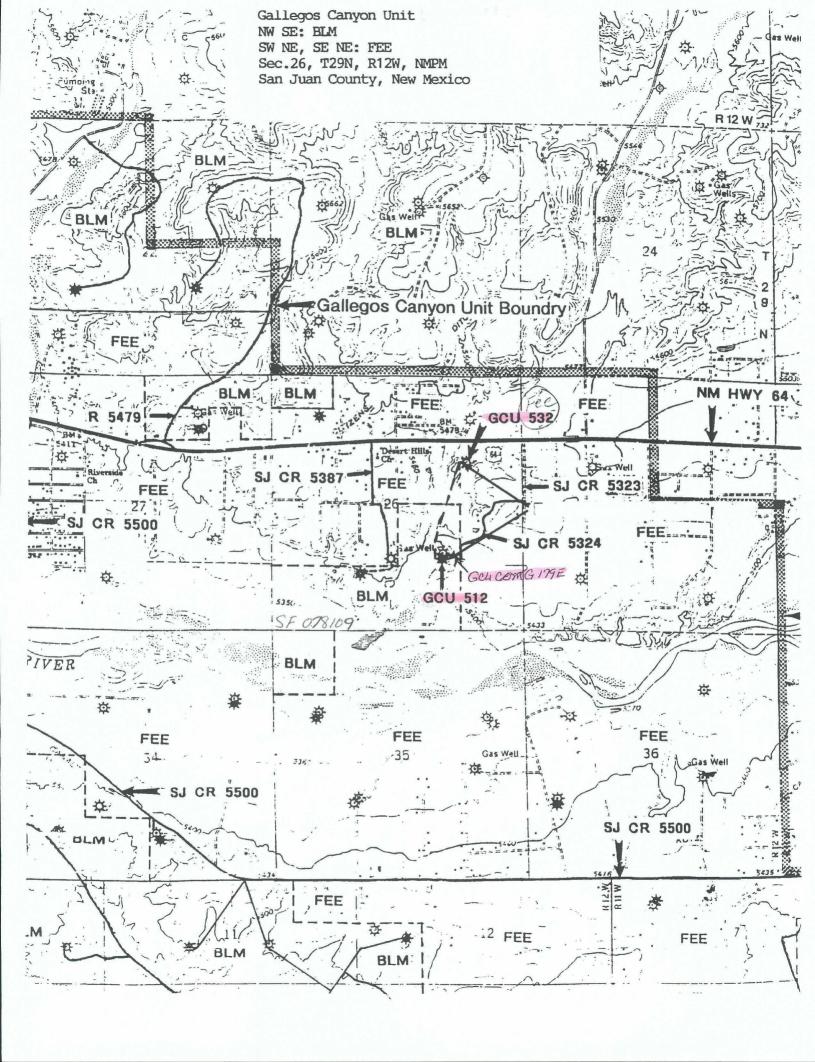

August 16, 2007

New Mexico Oil Conservation Division Energy and Minerals Department P. O. Box 2088 Santa Fe, New Mexico 87501

Surface Commingling Notice GCU Com G 179E (DK) GCU 512 (PC) GCU 532 (PC) Section 26, T29N, R12W San Juan County, New Mexico San Juan South Asset

- 1. Plats with lease boundaries showing all wells and facility locations.
- 2. Site Facility Schematic Flow Diagram
- 3. Forms C-103 & C-107-B

Should you have any questions concerning this matter please contact Cherry Hlava at 281-366-4081.

## WELL LOCATION AND ACREAGE DEDICATION PLAT

All Distances must be from the outer boundaries of the section

30-045-29032

| Operator 12 70 /   | N. 3-1 3-7                            | <del></del>              |                  | Lease         |                |                |               |                                   | Well No.                                                 |
|--------------------|---------------------------------------|--------------------------|------------------|---------------|----------------|----------------|---------------|-----------------------------------|----------------------------------------------------------|
| BHP P              | Pmerica Pralu<br>ETROLEUM (AN         | FRICAS) IN               | <del>}.</del>    | 1             | LLEGOS         | CANYON         | UNIT          |                                   | 532                                                      |
| Unit Letter        | Section                               | Township                 |                  | Range         |                |                |               | County                            | _                                                        |
| . Н                | 26                                    | 29 N                     | I                | 12            | IA             |                | NMPM          | Sa                                | n Juan                                                   |
| Actual Footage Loc | ation of Well:                        |                          |                  |               |                | <del></del>    | 1304          |                                   |                                                          |
| 1843               | feet from the                         | North                    | line and         | 118           | 38             |                | feet from     | the Ea                            | 11UC                                                     |
| Ground level Elev. | Producii                              | ng Formation             |                  | Pool          |                |                |               |                                   | Dedicated Acreage:                                       |
| 5434               | PICTUE                                | RED CLIFFS               |                  | WEST          | KUTZ           | PICTUE         | RED CI        | JIFFS                             | 160.08 Acres                                             |
| 1. Outlin          | e the acreage dedicate                | ed to the subject well   | by colored pen   | cil or hachu  | se marks on    | the pist below | w.            |                                   |                                                          |
| 2. If mor          | e than one lease is de                | dicated to the well, or  | aline each and   | identify the  | owsership #    | nereof (both   | as to worki   | ng interest and                   | royaity).                                                |
| 3. If mor          | e than one lease of di                | Terrot omnership is d    | edicated to the  | well have     | the internal o | Call annuar l  | h             | idsted by com                     | munitization                                             |
|                    | tion, force-pooling, et               |                          |                  | wen, mare     | ne micies (    | TI OMBELL      | OBEL COURT    | uado oy com                       | i a mutatou,                                             |
| 🗆                  | Yes                                   |                          | ver is "yes" typ |               |                |                |               |                                   |                                                          |
|                    | is "no" list the owner if peccessary. | is and tract descriptio  | or which pave    | actually bee  | a consolidate  | ed (Use sew    | ense side of  |                                   |                                                          |
|                    | able will be assigned                 | to the well until all is | derests have be  | en consolid   | ated (by com   | munitization.  | unitization   | , forced-poolis                   | g, or otherwise)                                         |
| or until a         | BOO-standard unit, eli                | minating such interes    | i, has been app  | roved by th   | e Division.    |                | <u></u>       | •                                 |                                                          |
| 330 660 990        |                                       | 0 2310 2640              | 2000             | 1500          | 1000           | 500            | <b>-</b> 3    |                                   | OR CERTIFICATION                                         |
| NE                 | 39°08'W 39.                           | 56cx                     | N89°51           | 'w            | 40.            | OZEN.          | .             | •                                 | certify that the information in true and complete to the |
|                    | 1                                     | 6411                     |                  | ///////       | <i>[[]]]]]</i> | ///////        | <b>.</b> .    |                                   | ledge and belief.                                        |
|                    | 1 '                                   |                          |                  | 1             |                |                | 3 L           |                                   | -                                                        |
|                    | 1                                     |                          |                  | !             |                |                | N             | ignature                          |                                                          |
|                    | ļ.                                    |                          |                  | į             |                |                | ją į          | 38F0 1                            | -cw luk                                                  |
|                    | !                                     |                          |                  | l l           | (v)            |                | 3% L          | rinted Name                       | U                                                        |
| •                  | 1                                     |                          |                  | I             | 843            |                | 19 P          | FRED                              | LOWERY                                                   |
|                    | l                                     |                          |                  | 1             | 2              |                | 3 '           |                                   |                                                          |
|                    | -+                                    |                          | <del></del>      | +             | ├              | _ <del></del>  | 3 -           | OPERA<br>company                  | TIONS SUPT.                                              |
|                    | !                                     |                          |                  | 1             |                | 3              | 36.           | • •                               |                                                          |
|                    | 1                                     |                          |                  | ļ             | ,,,            | 00'            | 2 × 1         | BHP P                             | ETROLEUM                                                 |
|                    | ì                                     |                          |                  | 16            | · · · · · ·    | 88             | 1 08          |                                   | /02                                                      |
|                    | j                                     |                          |                  | - 1           |                | •              | <b>3</b> 20 ⊨ |                                   | <del></del>                                              |
|                    | ,                                     |                          |                  | i             |                | •              | <b>3</b> 3    | SUKVE                             | OR CERTIFICATION                                         |
|                    | 1<br>1                                | 2                        |                  | 1             |                | 3              |               | hereby-certif                     | y that the well location show                            |
|                    | t                                     | (2 <b>\}</b> }\          |                  |               |                |                |               | m this plat w                     | es plotted from field notes                              |
|                    | i                                     |                          |                  | i             | -              |                | 1 1           | -                                 | · made by me or under n<br>d that the same is true as    |
|                    | 1                                     |                          |                  |               |                |                |               |                                   | e best of my knowledge a                                 |
|                    | 1                                     |                          |                  | - !           |                |                | 3 8           | elief.                            | 23 Nov.,1993                                             |
|                    | 1                                     |                          |                  | 1             |                |                |               | Date Surveyed                     | 23 1104.,1393                                            |
|                    | !                                     |                          |                  | ı             |                |                | 0.0           | -                                 | n.BMahnke II                                             |
|                    |                                       |                          |                  |               |                |                | 14            | Signature & Se<br>Professional St | म व                                                      |
|                    | - <del>+</del>                        |                          |                  | - <del></del> |                |                |               | CONTRACTOR SE                     | uveyon .                                                 |
|                    |                                       |                          |                  | 1             |                |                |               | <b>ッ</b> /                        | /                                                        |
|                    | 1                                     |                          |                  | 1             |                |                | 12            | / /                               | #1-96 , <b></b>                                          |
|                    | l<br>t                                | -                        |                  | <br>          |                |                | 1             | Cel-2                             | LA .                                                     |
|                    | ţ                                     | {                        |                  | 1             |                |                | 00            | eruficate No.                     | 8466                                                     |
|                    | l                                     |                          |                  | !             |                |                | 171           |                                   | 2.23                                                     |
|                    | 1                                     | 1                        |                  | I             |                |                | 15            |                                   |                                                          |
|                    |                                       |                          |                  |               |                |                |               |                                   |                                                          |
|                    |                                       | ļ                        |                  | 1             |                | FS             | . ] —         | ·                                 |                                                          |

#### P. O. BOX 2088 SANTA FE, NEW MEXICO 87501 SF 078/09

Form C-102 kevised 10-1-78

All distances must be from the cuter houndaries of the Section 30-045-24556

| Cherotor, BPAME                            | rica                                                   | <u> </u>                        |                 |                           | Lease            |                     |             | <del></del>            | Well N          | 0.                                 |
|--------------------------------------------|--------------------------------------------------------|---------------------------------|-----------------|---------------------------|------------------|---------------------|-------------|------------------------|-----------------|------------------------------------|
|                                            | -AMOGO PRODUCTION COMPANY Unit Letter Section Township |                                 |                 |                           |                  |                     | 1           | GAS COM '              | <u>'G'' 17</u>  | '9-E                               |
| J.                                         | Secti                                                  |                                 | 1 '             |                           | Rand             |                     | County      | ,<br>T                 |                 |                                    |
| Actual Footage Loc                         | ation (                                                | 26<br>of Well:                  | 29N             | <del></del>               |                  | 12W                 | San         | Juan                   |                 |                                    |
| 1615                                       |                                                        |                                 | South           | line and                  | 174              | 0 100               | et from the | East                   | line            |                                    |
| Ground Level Elev.                         |                                                        | Producing For                   | mation          | 7                         | Pool             |                     | t non the   |                        | Dedicated Acr   | eage;                              |
| 5406                                       |                                                        | Dakot                           | a               |                           | Bas              | in Dakota           |             |                        | 3:              | 20 Acres                           |
| 1. Outline th                              | e acı                                                  | reage dedica                    | ted to the      | subject we                | ll by co         | lored pencil c      | or hachure  | marks on th            | e plat below    | ·.                                 |
| 2. If more th interest an                  |                                                        |                                 | dedicated       | to the well               | , outline        | each and ide        | entify the  | ownership th           | vereof (both    | as to working                      |
| <ol> <li>If more the dated by c</li> </ol> |                                                        | e lease of di<br>initization, u |                 |                           |                  | to the well,        | have the    | interests of           | all owners      | been consoli-                      |
| XX Yes                                     |                                                        | No If an                        | swer is "       | yes;" type o              | f consoli        | dation COM          | MUNITIZA    | TION                   |                 |                                    |
| If answer i                                |                                                        |                                 | owners and      | l tract desc              | riptions         | which have a        | ctually be  | en consolida           | sted. (Use re   | everse side of                     |
|                                            |                                                        | •                               | d to the        | ell natil all             | interest         | a have hase         | consol:de   | and the area           |                 | , unitization,                     |
| forced-pool                                |                                                        |                                 |                 |                           |                  |                     |             |                        |                 | the Commis-                        |
| sion.                                      |                                                        |                                 |                 | <del></del>               | <del></del>      |                     |             |                        |                 |                                    |
|                                            |                                                        | 1                               |                 |                           | · . <del> </del> |                     | TEX         |                        | CERTIFICAT      | TION                               |
|                                            |                                                        | 1                               | 1               |                           |                  |                     | Sr. V       |                        |                 |                                    |
|                                            |                                                        | 1                               |                 |                           |                  | 10/1                | CO          | A Janby                | ertify that the | information con                    |
|                                            |                                                        | 1.                              |                 |                           |                  |                     | COLUM       | Ch j                   |                 | complete to the                    |
|                                            |                                                        | 1                               |                 | •                         |                  | ٠ / ۶               | 6× 01       | bes pol m              | v knowledge ond | 1 belief.                          |
|                                            |                                                        | · !                             |                 |                           |                  |                     | SON CO      | 15.2.                  | Jacker          | U                                  |
|                                            |                                                        | +                               |                 | <del>,</del>              | <del>_</del>     |                     |             | Plame<br>B.E.          | FACKRELL        | ,                                  |
| ,                                          |                                                        | •                               |                 |                           |                  | l                   | İ           | Position               |                 | ·                                  |
|                                            |                                                        | 1                               |                 |                           |                  |                     |             |                        | ICT ENGIN       | EER                                |
|                                            |                                                        | l<br>I                          |                 |                           |                  | l<br>[              | ,           | Company                | PRODUCTE        | ON COMPANY                         |
|                                            |                                                        | 1                               |                 |                           | AMOCO 1          | WORKING IN          | rerest      | Date                   | TRODUCTIO       | ON COM ANT                         |
|                                            |                                                        | l Sec                           | o.              |                           |                  | 5%                  |             | MARCH                  | <b>13,</b> 1980 |                                    |
|                                            | , ,                                                    |                                 |                 | <u>:</u><br>• • • • • • • | <del></del>      | !<br>               |             |                        |                 |                                    |
|                                            | ′ /                                                    | r / / / / /                     |                 | 26                        | , , , ,          |                     |             |                        |                 |                                    |
|                                            |                                                        | 1                               | <b>→</b>        | · 20<br>•                 | <b>\</b>         | 2                   |             |                        |                 | he well location                   |
|                                            | יזינו                                                  | <b>.</b>                        | 1               | <b>\</b> ,                | `                | *<br>:              | 7           | 1                      |                 | lotted from field<br>mode by me or |
|                                            | FE                                                     | Ť                               | 1               | <b>\</b>                  |                  | -                   | - 4         | 1                      | •               | nd that the same                   |
|                                            |                                                        | !                               | <b>A</b>        |                           | <u></u>          | 7740                | 1 1         | 1                      | •               | the best of my                     |
|                                            |                                                        | 1                               | 0 1             | ·.<br>\                   | 1                |                     |             | knowledge              | e and belief.   |                                    |
| # 1                                        | $\leftarrow$                                           | <del>K(((((</del>               | <del>{}}}</del> | `−\$ <del>F</del> -078    | 109              | , — <del>-FEE</del> | 4           |                        |                 |                                    |
|                                            |                                                        | 1                               |                 | •                         |                  | )<br>               | 4           |                        |                 |                                    |
| ii. si                                     | -07                                                    | 8109                            | -               |                           | 5                | <b>)</b> .          | - 1         | Date Survey            |                 | _                                  |
|                                            | ٠.                                                     | 1                               |                 |                           | 197              | <b>)</b> ·          | 4           | March                  |                 | <u> </u>                           |
| 1                                          |                                                        | :<br>[                          |                 |                           | `   \            |                     | 4           | Registered and/or Land |                 | igineer.                           |
| 11                                         |                                                        |                                 | 1               | ;<br>1.                   |                  |                     | 1           | 191                    | To the          | of In                              |
| 1                                          |                                                        | <u> </u>                        | <u> </u>        | · irili                   | Sugar            | 7,1171              | 1111        | Fred                   | B. Kere J       |                                    |
| 20000                                      |                                                        |                                 |                 | *                         |                  |                     | اعتتا       | Certificote            | B. Kere J.      | 7.8.1                              |
| 0 330 650 9                                | 0 1                                                    | *    <br>\$20 1650 1980         | 2310 264        | 0 2000                    | 1500             | 1000                | 00 0        | 3950                   | E. Kelas        |                                    |