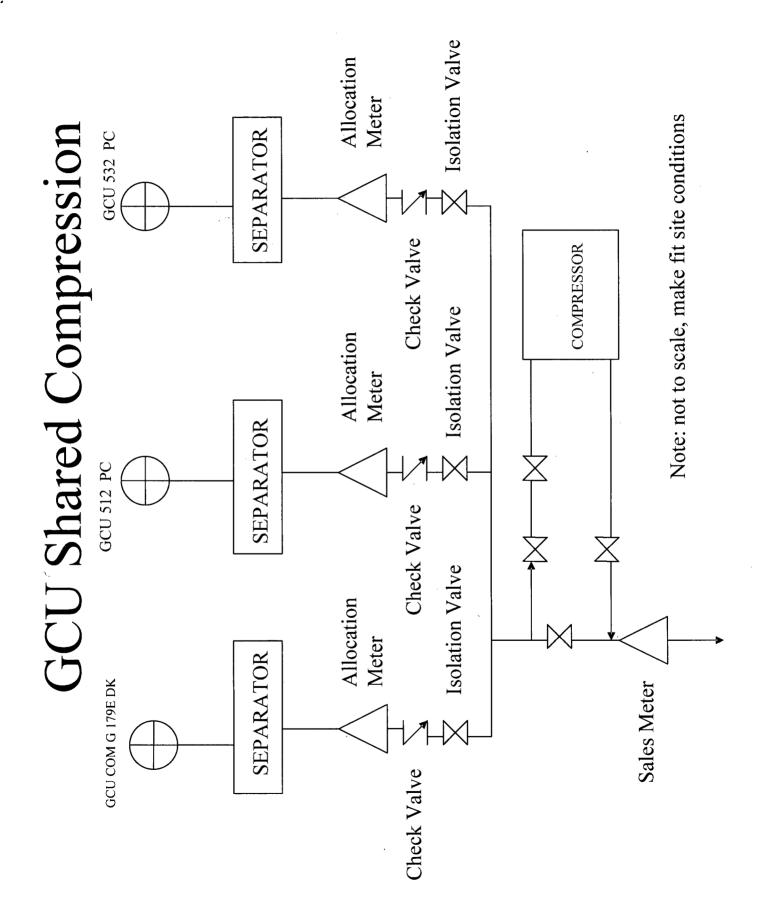

Cherry Hlava WL1-19.132 281-366-4081 (direct) 281-366-0700 (FAX) hlavacl@bp.com

P. O. Box 3092 Houston, Texas 77253-3092 501 Westlake Park Boulevard Houston, Texas 77079

BP America Production Company respectfully request authorization to surface commingle gas production from the Basin Dakota & W. Kutz Pictured Cliffs Formations. Surface commingling Basin Dakota production will be from the Gallegos Canyon Unit Com G 179E and W. Kutz Pictured Cliffs production will be from the GCU Wells 512 & 532. Both of these 'leases' are of the same base lease with different ownership between formations. Order R-12724 allows surface commingling in the GCU without notification.

After separation, the production from each well will be metered prior to commingling. The commingled gas will then be sent through compression prior to entering the sales meter. (please reference attached schematic)

The difference between what is measured prior to commingling and what is sold through the sales meter is the fuel usage. This fuel usage is allocated back to each well based on the well production.

Attached in support of our application and in compliance with NMOCD Rule 303(B) are the following documents:

- 1. Plats with lease boundaries showing all wells and facility locations.
- 2. Site Facility Schematic Flow Diagram
- 3. Forms C-103 & C-107-B

Should you have any questions concerning this matter please contact Cherry Hlava at 281-366-4081.