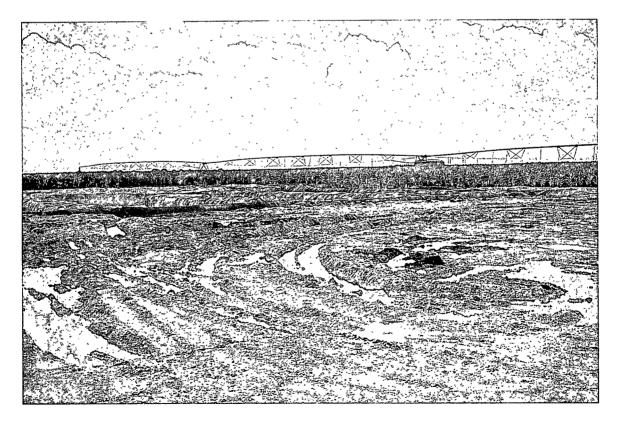

### FINAL REPORT

Prepared By Eddie Seay Consulting August 2007

NMOCD Environmental ATTN: Chris Williams 1625 N. French Drive Hobbs, NM 88240

RE: Texland Petroleum Shelton #1 Spill

Mr. Williams:

Texland has completed the remediation from the minor spill at its Shelton #1 location. During the drilling of the well, the drilling company allowed the pits to run over into the adjacent pasture. It was estimated that approximately ten barrels of salt water covered an area of  $30' \times 60'$ .

I talked with Gary Wink and Mark Whitaker about cleanup, and they advised me to continue cleanup and file all reports with final C-141.

The area was excavated and a total of 1900 cu. yds. was hauled to Sundance Disposal. After sampling and getting analytical approved, the excavation was backfilled and leveled. This concludes the work at this site. A new C-141 is attached with appropriate documentation.