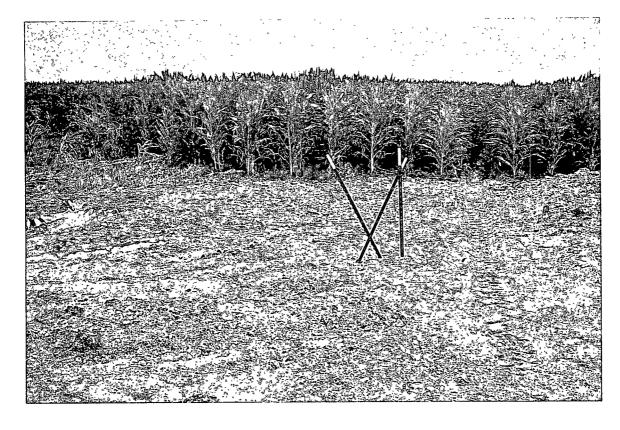

### FINAL REPORT

Prepared By Eddie Seay Consulting August 2007

NMOCD Environmental ATTN: Chris Williams 1625 N. French Drive Hobbs, NM 88240

RE: Texland Petroleum Shelton #1 Spill

Mr. Williams:

Texland has completed the remediation from the minor spill at its Shelton #1 location. During the drilling of the well, the drilling company allowed the pits to run over into the adjacent pasture. It was estimated that approximately ten barrels of salt water covered an area of  $30' \times 60'$ .

I talked with Gary Wink and Mark Whitaker about cleanup, and they advised me to continue cleanup and file all reports with final C-141.

The area was excavated and a total of 1900 cu. yds. was hauled to Sundance Disposal. After sampling and getting analytical approved, the excavation was backfilled and leveled. This concludes the work at this site. A new C-141 is attached with appropriate documentation.