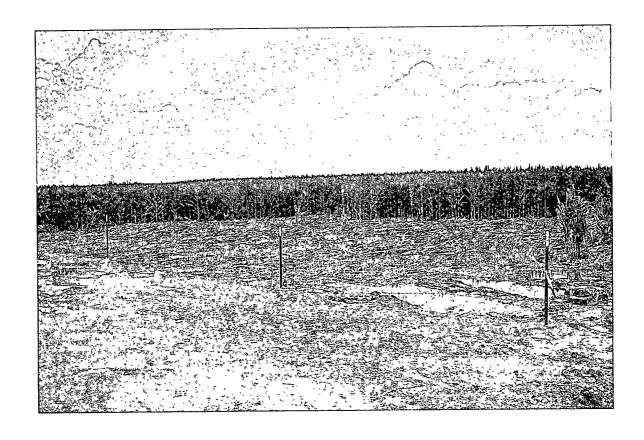

### FINAL REPORT

Prepared By Eddie Seay Consulting August 2007

NMOCD Environmental ATTN: Chris Williams 1625 N. French Drive Hobbs, NM 88240

RE: Texland Petroleum Shelton #1 Spill

Mr. Williams:

Texland has completed the remediation from the minor spill at its Shelton #1 location. During the drilling of the well, the drilling company allowed the pits to run over into the adjacent pasture. It was estimated that approximately ten barrels of salt water covered an area of  $30' \times 60'$ .

I talked with Gary Wink and Mark Whitaker about cleanup, and they advised me to continue cleanup and file all reports with final C-141.

The area was excavated and a total of 1900 cu. yds. was hauled to Sundance Disposal. After sampling and getting analytical approved, the excavation was backfilled and leveled. This concludes the work at this site. A new C-141 is attached with appropriate documentation.