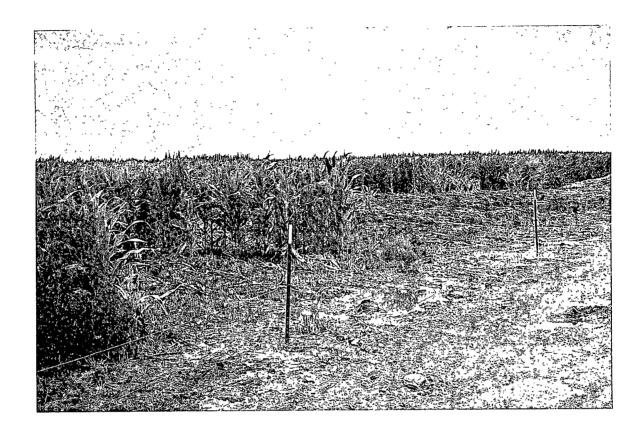

### FINAL REPORT

Prepared By Eddie Seay Consulting August 2007

NMOCD Environmental ATTN: Chris Williams 1625 N. French Drive Hobbs, NM 88240

RE: Texland Petroleum Shelton #1 Spill

Mr. Williams:

Texland has completed the remediation from the minor spill at its Shelton #1 location. During the drilling of the well, the drilling company allowed the pits to run over into the adjacent pasture. It was estimated that approximately ten barrels of salt water covered an area of  $30' \times 60'$ .

I talked with Gary Wink and Mark Whitaker about cleanup, and they advised me to continue cleanup and file all reports with final C-141.

The area was excavated and a total of 1900 cu. yds. was hauled to Sundance Disposal. After sampling and getting analytical approved, the excavation was backfilled and leveled. This concludes the work at this site. A new C-141 is attached with appropriate documentation.