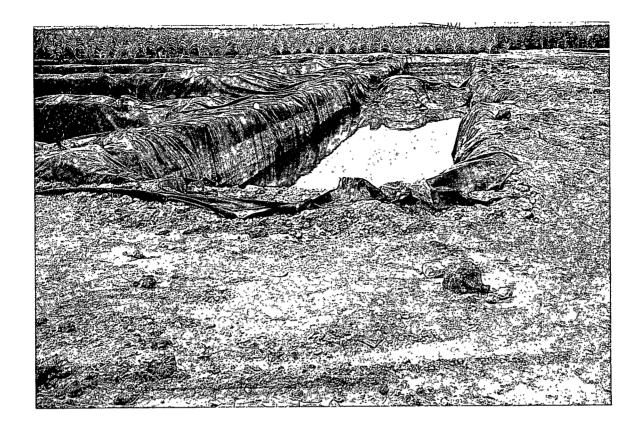

### FINAL REPORT

Prepared By Eddie Seay Consulting August 2007

NMOCD Environmental ATTN: Chris Williams 1625 N. French Drive Hobbs, NM 88240

RE: Texland Petroleum Shelton #1 Spill

Mr. Williams:

Texland has completed the remediation from the minor spill at its Shelton #1 location. During the drilling of the well, the drilling company allowed the pits to run over into the adjacent pasture. It was estimated that approximately ten barrels of salt water covered an area of  $30' \times 60'$ .

I talked with Gary Wink and Mark Whitaker about cleanup, and they advised me to continue cleanup and file all reports with final C-141.

The area was excavated and a total of 1900 cu. yds. was hauled to Sundance Disposal. After sampling and getting analytical approved, the excavation was backfilled and leveled. This concludes the work at this site. A new C-141 is attached with appropriate documentation.