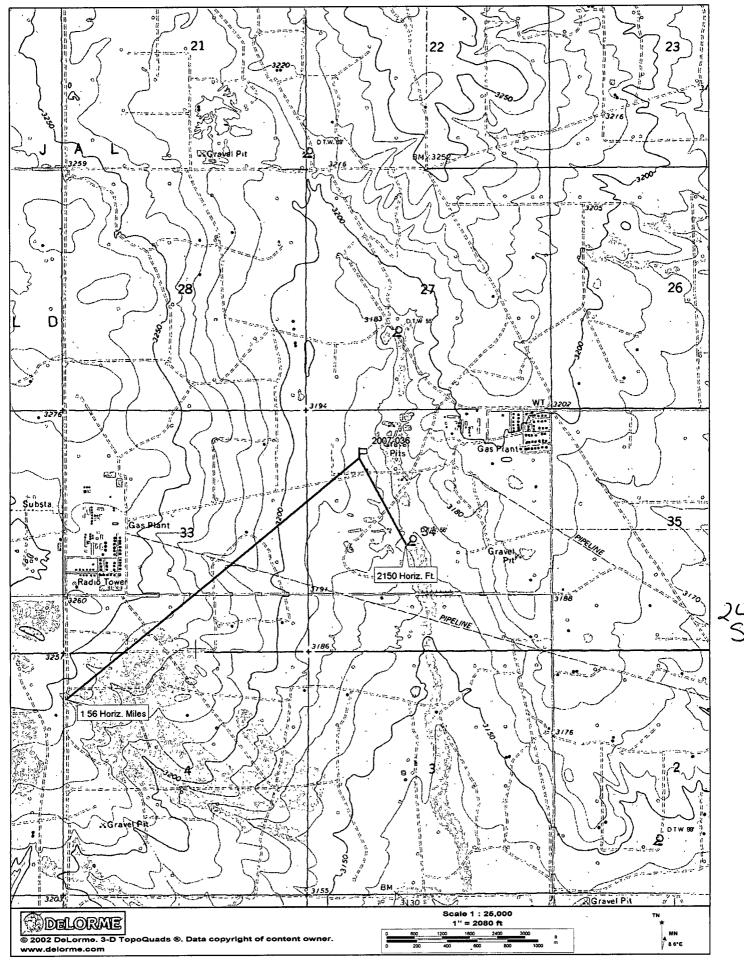

## 12" Cross-over Job # 2007-036 Ranking Analysis

| NMOCD Standards       |            |                  | )                                      |    | Points |
|-----------------------|------------|------------------|----------------------------------------|----|--------|
| Depth to Ground Wat   | er         | Greater than 10  |                                        | 0  |        |
| Depth to Ground Wat   | er         | Less than 100 f  |                                        | 10 |        |
| Depth to Ground Wat   | er         | Less than 50 ft. |                                        | 20 |        |
| Well Head Protection  |            | Less than 1000   | Yes                                    | 20 |        |
|                       |            | Less than 200 t  | ft. from private domestic water source | No | 0      |
| Distance to Surface w | vater body | Less than 200 l  |                                        | 20 |        |
| Distance to Surface w | vater body | 200 to 1000 Ho   |                                        | 10 |        |
| Distance to Surface w | vater body | Greater than 10  |                                        | 0  |        |
| Action levels         | >19        | 10-19            | 0-9                                    |    |        |
| Benzene (mg/kg)       | 10         | 10               | 10                                     |    |        |
| BTEX (mg/kg)          | 50         | 50               | 50                                     |    |        |
| TPH (mg/kg)           | 100        | 1000             | 5000                                   |    |        |

| Site Ranking                 |                     | Points |
|------------------------------|---------------------|--------|
| Depth to Ground Water "Avg." | 60 ft.Average       | 10     |
| Well Head Protection         | 2150 Horiz. Ft.     | 0      |
| Surface Water Body           | 1.56 Horiz. Miles   | 0      |
|                              | Total Ranking Score | 10     |