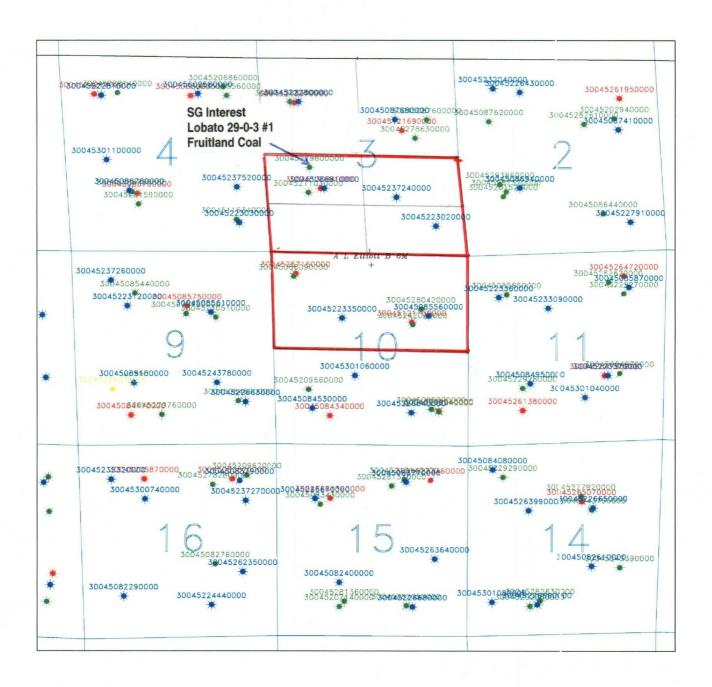

Topographical obstructions within the legal drilling area are sever terrain - rough sloping terrain (side of cliff). To aid in your review attached is a C-102 Well Location Plat showing the well location, a topographical map, and a 9-section plat showing the offset wells and operators.

BP operates five (5) wells in the S/2 of Section 03, the affected offsetting tract, and SG Interest operates one (1) well in Unit L in the S/2 of Section 03. BP's working interest in both the S/2 of Section 03 and N/2 of Section 10 is 100%, therefore notice of this application is being submitted to all affected interest owners via certified mail return receipt requested. Please see attached for listing of all interest owners notified.