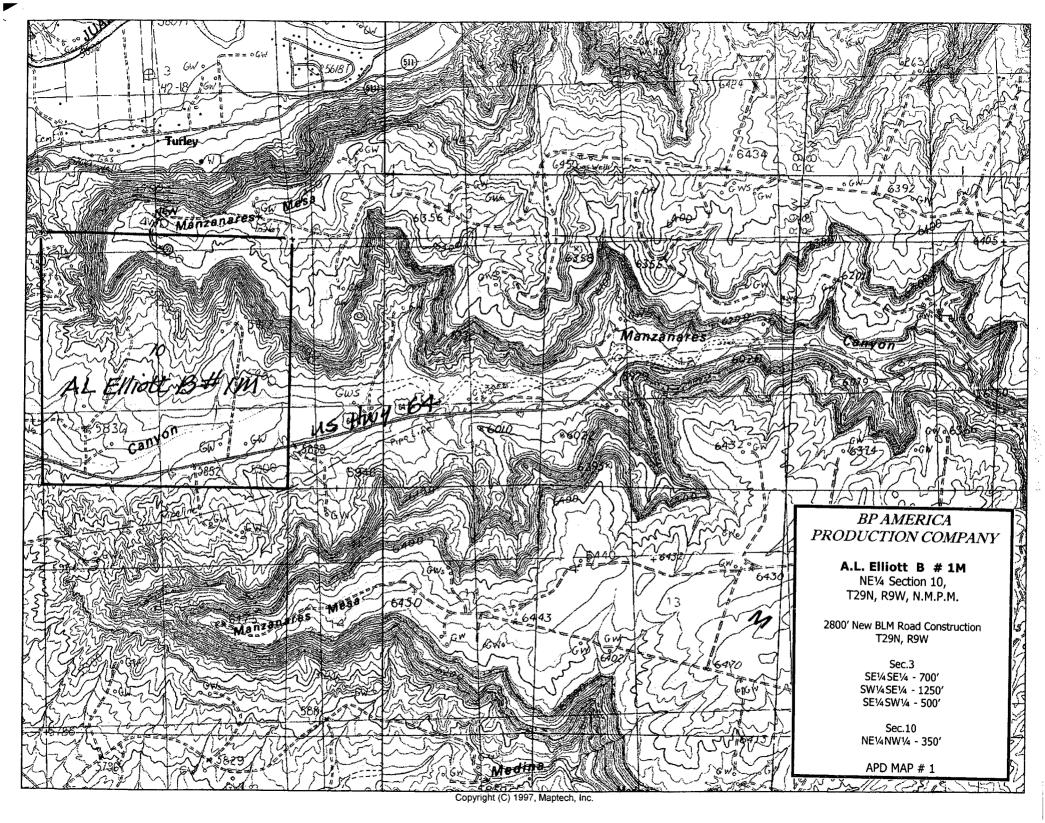

Mary Corley WL1-19.171 281-366-449" (direct) 281-366-070() (FAX) corleyml@bp.com

P. O. Box 3092 Houston, Texas 77253-3092 501 Westlake Park Boulevard Houston, Texas 77079

BP America Production Company respectfully requests an administrative approval for a non-standard well location for the A L Elliott B Well No. 6M to be drilled at a location of 265' FNL and 2605' FEL of Section 10, T29N-R09W. The non-standard location is necessitated by topographical and archeological conditions and would insure the conservation of surface and subsurface resources in the area.

Topographical obstructions within the legal drilling area are sever terrain - rough sloping terrain (side of cliff). To aid in your review attached is a C-102 Well Location Plat showing the well location, a topographical map, and a 9-section plat showing the offset wells and operators.