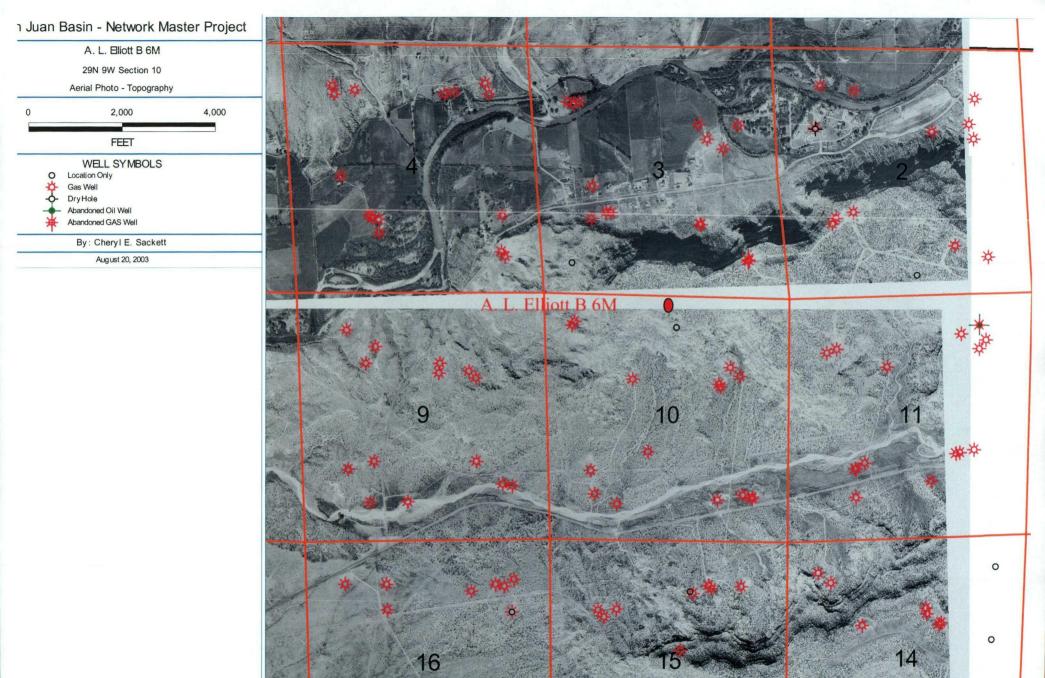

Topographical obstructions within the legal drilling area are sever terrain - rough sloping terrain (side of cliff). To aid in your review attached is a C-102 Well Location Plat showing the well location, a topographical map, and a 9-section plat showing the offset wells and operators.