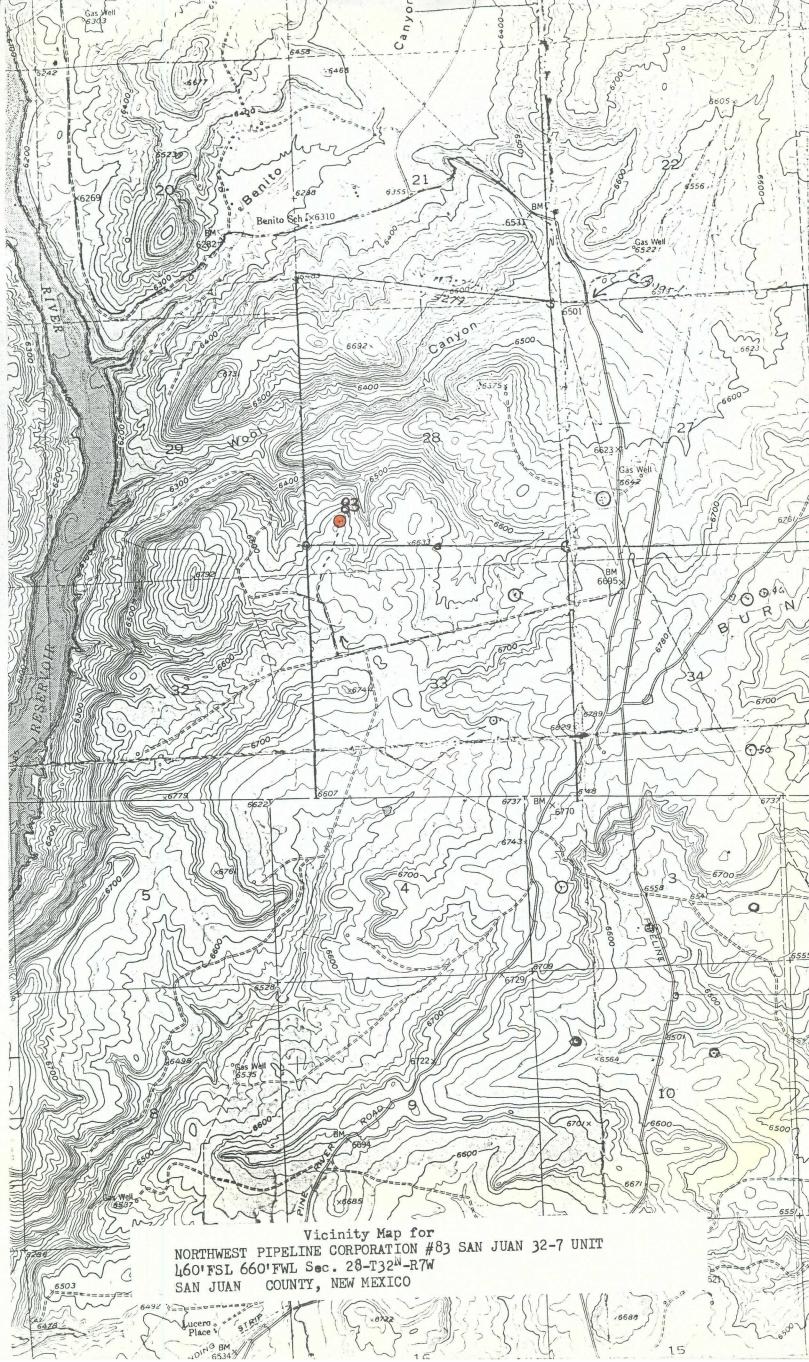

Attention: Dave Catanach

Dear Sir:

Northwest Pipeline Corporation is requesting approval of an unorthodox well location due to the topography on the San Juan 32-7 Unit #83, location in the southwest quarter of Section 28, T-32-N, R-7-W.

The location is bordered on both the east and north by extremely rough terrain and cliffs making a standard location staking unfeasible (see attached plat).

The adjoining quarter sections are all 100% owned by Northwest Pipeline Corporation in both the Pictured Cliffs and Mesa Verde formations thus no notification of offset operators will need to be made.