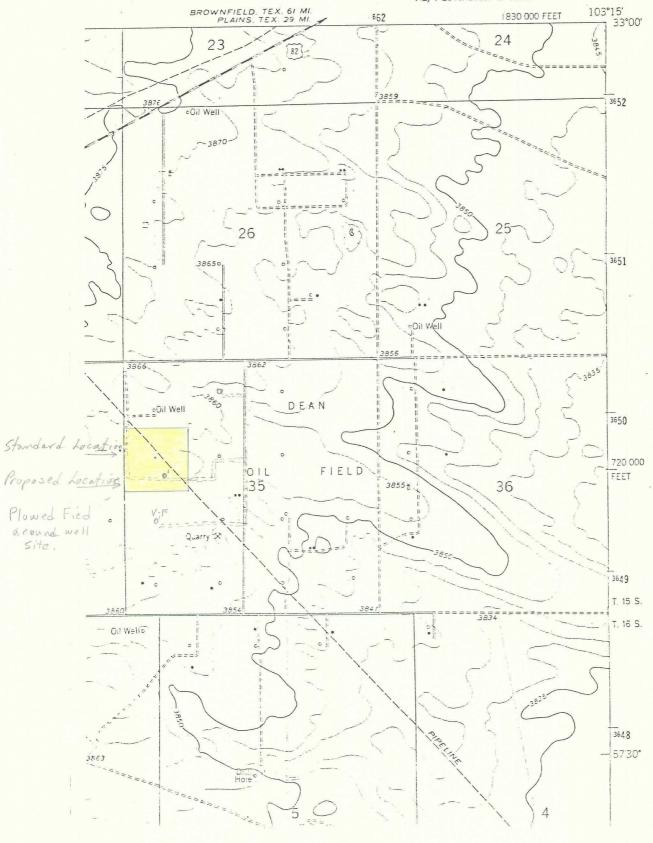

#### APPLICATION

COMES NOW Bliss Petroleum, Inc., by its attorneys, and in support hereof, respectfully states:

- 1. Applicant is the operator of all horizons from the surface down to the base of the Devonian formation, underlying SW/4 NW/4 Section 35, Township 15 South, Range 36 East, N.M.P.M., Lea County, New Mexico, and proposes to drill its well at a point located 830 feet from the west line and 2,310 feet from the north line of said Section 35, and to dedicate the SW/4 NW/4 to the well.
- 2. The necessity for an unorthodox location is based on topographical conditions in that an orthodox location would place the well within 100 feet of a six-inch pipeline of Shell Oil Company across said lands, and in a plowed field of the surface owner necessitating building a road across said field. Said unorthodox location will result in applicant's well being located out of the plowed field and approximately 200 feet from such existing pipeline, and adjacent to an existing road.

- 3. Exhibit "A" attached hereto is a plat showing the ownership of all leases offsetting the spacing unit for which the unorthodox location is sought, and all wells completed thereon.
- 4. Exhibit "B" is a topographical map showing the location of the six-inch pipeline crossing said lands.
- 5. Notification has been made to all operators of spacing or proration units offsetting the unit for which the unorthodox location is sought, by certified mail, return receipt requested, as follows:

WHEREFORE, applicant prays:

- A. That the Division grant administrative approval to applicant to drill its well at a point 830 feet from the west line and 2,310 feet from the north line of said Section 35, Township 15 South, Range 36 East, N.M.P.M., Lea County, New Mexico, and to dedicate the SW/4 NW/4 to said well.
- B. And for such other and further relief as may be just in the premises.