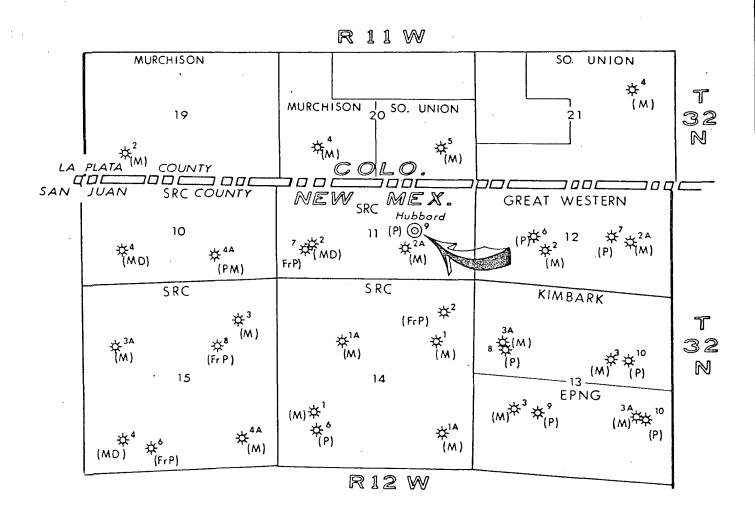

Blanco Picturel Chiff Pool

Ded arres, -168.10 arro

E/2 Section 1 - 32N

12W.

Dear Mr. Ramey:

Southland Royalty Company hereby requests approval of an non-standard location for the Hubbard #9 well. This location is 1210' FSL & 1610' FEL, Section 11, T32N, R12W, San Juan County, New Mexico.

The non-standard location is due to the irregular size of the section.

A copy of this application is being submitted to all offset operators by certified mail with a request that they furnish your Santa Fe Office with a waiver of objection.