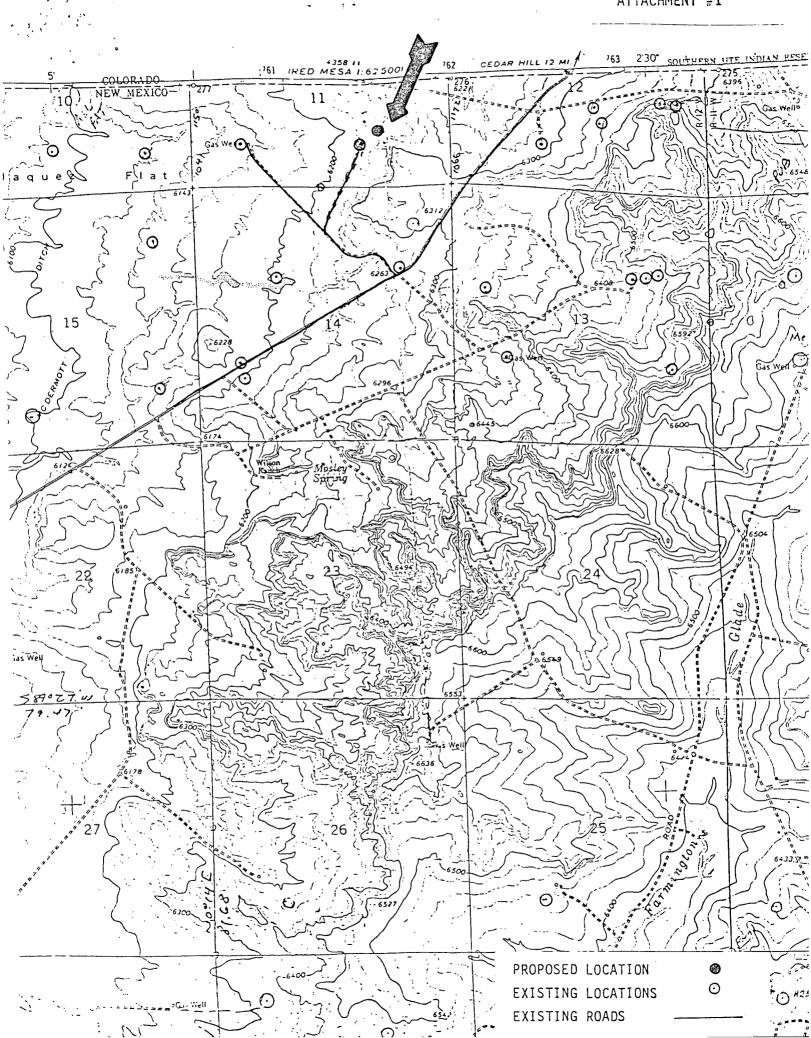

UNORTHODOX LOCATION MAP PICTURED CLIFFS

S.R.C. Hubbard #9 1210' FSL — 1610' FEL Sec. 11 T.32 N. R.12 W.

SAN JUAN COUNTY, NEW MEXICO

Bob Fielder 2"= 1mile April 13, 1984

Blanco Picturel Chiff Pool

Ded arres, -168.10 arro

E/2 Section 1 - 32N

12W.

Dear Mr. Ramey:

Southland Royalty Company hereby requests approval of an non-standard location for the Hubbard #9 well. This location is 1210' FSL & 1610' FEL, Section 11, T32N, R12W, San Juan County, New Mexico.