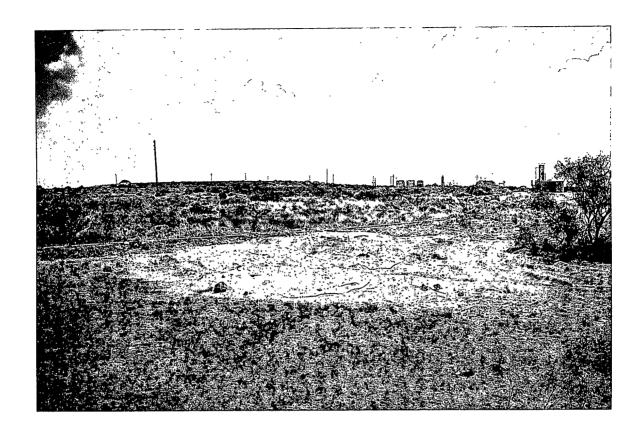

Cameron has completed the backfilling and leveling from the remediation of the above listed site. Caliche was put in the drive area and clean soil in the spill area on the pasture. Also during the remediation, some cleanup at the battery was conducted.