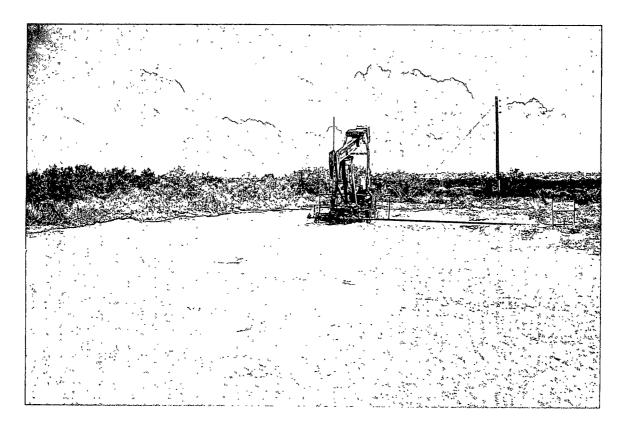

Cameron has completed the backfilling and leveling from the remediation of the above listed site. Caliche was put in the drive area and clean soil in the spill area on the pasture. Also during the remediation, some cleanup at the battery was conducted.