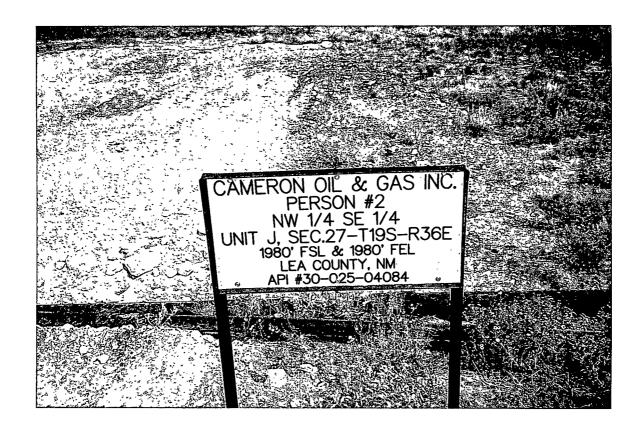

# CAMERON OIL CO. TRIO OIL CO. PERSONS #2

Unit J, Sect. 27, T. 19 S., R. 36 E. GPS: 32 37' 45" N & 103 20' 21" W

Attached [

Form C-141

|                                                                                      |                                                         |               |                          | SHILLS I             | LE' TATAT O V                                                                                                                                                                                  | 202                                      |                       |                                                       |              |             |                                         |
|--------------------------------------------------------------------------------------|---------------------------------------------------------|---------------|--------------------------|----------------------|------------------------------------------------------------------------------------------------------------------------------------------------------------------------------------------------|------------------------------------------|-----------------------|-------------------------------------------------------|--------------|-------------|-----------------------------------------|
|                                                                                      |                                                         | Rele          | ase Notifi               | leatio               | n and C                                                                                                                                                                                        | orrective A                              | Action                |                                                       |              |             |                                         |
|                                                                                      |                                                         |               |                          |                      | OPERA                                                                                                                                                                                          | TOR                                      | /SZ                   | I Yest                                                | al Report    |             | Final Repor                             |
| Name of C                                                                            | ompan) - Evans Oil C                                    |               | Contect - James R. Evans |                      |                                                                                                                                                                                                |                                          |                       |                                                       |              |             |                                         |
| Address - P.O. Box 1076                                                              |                                                         |               |                          |                      | Telephone No. (432) 557-5870 or (432)561-5953                                                                                                                                                  |                                          |                       |                                                       |              |             |                                         |
| Faculity Na                                                                          | ime – Persons Lease, w                                  | ell No. 2     |                          |                      |                                                                                                                                                                                                | e - Producing                            |                       |                                                       |              |             |                                         |
| Surface Owner Amos Persons, in care of J.T. Cooper, P. O. Box 55, Monument, NM 88265 |                                                         |               |                          |                      | r - Yarious                                                                                                                                                                                    |                                          |                       | API # 30-025-04084                                    |              |             |                                         |
|                                                                                      |                                                         |               | LOC                      | ATIO                 | N OF RE                                                                                                                                                                                        | FASE                                     |                       |                                                       |              |             |                                         |
| Unit Letter                                                                          | Section   Township                                      | Range         | Feet from the            |                      | /South Line                                                                                                                                                                                    | Feet from the                            | East/West             | r Line                                                | County       |             | ·                                       |
|                                                                                      |                                                         | . 1           |                          | !                    |                                                                                                                                                                                                |                                          |                       |                                                       |              |             |                                         |
|                                                                                      | 27 19\$                                                 | . 36E         | 1980.                    | ·                    | F\$L                                                                                                                                                                                           | 1980'                                    | FEL                   |                                                       | Lea          | ~           | <del></del>                             |
|                                                                                      |                                                         | La            | utude N 32°              | 37' 45               | 4" Longitud                                                                                                                                                                                    | W 103° 20' 2                             | 0.9"                  |                                                       |              |             |                                         |
|                                                                                      |                                                         |               |                          |                      | OF REL                                                                                                                                                                                         |                                          |                       |                                                       |              |             |                                         |
| Time of Rale                                                                         | pac - Produced fluid (Cil                               | A Wm)         | 17.76                    | URE                  |                                                                                                                                                                                                | Release - 4 Bbls                         | T V                   | a larrage F                                           | ecovered -   | 3 Rhis      |                                         |
|                                                                                      | lease - Suffing Box Lea                                 |               | -                        |                      |                                                                                                                                                                                                | lour of Occurren                         | تكلفتان حجب مجرحي     | Volume Recovered = 3 Bbis  Date and Hour of Discovery |              |             |                                         |
|                                                                                      |                                                         |               |                          | -                    |                                                                                                                                                                                                | AM to 3 PM)                              | 3 PM) 12/23/06 (2 PM) |                                                       |              |             |                                         |
| Was Immedi                                                                           | late Notice Given?                                      | Vaa 🔯         | No 🔲 Not R               | bouired              | If YES, To                                                                                                                                                                                     | Whom?                                    |                       |                                                       |              |             |                                         |
| By Whom?                                                                             |                                                         |               | to de                    |                      | ~~~~~                                                                                                                                                                                          |                                          |                       |                                                       |              |             |                                         |
|                                                                                      | course Resched?                                         | <del></del>   |                          |                      | Date and Hour  If YES, Volume Impacting the Watercourse.                                                                                                                                       |                                          |                       |                                                       |              |             |                                         |
| ., 20 4 ,, (20)                                                                      |                                                         | Yes 🐼         | No                       |                      | ,,,,,,,,,,,,,,,,,,,,,,,,,,,,,,,,,,,,,,,                                                                                                                                                        | date missing                             | OIO - VAIGNOS         | -,                                                    |              |             |                                         |
| If a Watercov                                                                        | urse was Impacted, Descri                               | be Fully.*    |                          |                      |                                                                                                                                                                                                |                                          |                       |                                                       |              |             |                                         |
| Initial Report                                                                       | t, evacuation planted to de                             | etermine in   | iba¢;                    |                      |                                                                                                                                                                                                |                                          |                       |                                                       |              |             |                                         |
| Describe Cau                                                                         | ise of Problem and Remad                                | tial Action   | Taken."                  |                      |                                                                                                                                                                                                | <del></del>                              | <del></del>           |                                                       |              |             |                                         |
| Stuffing box                                                                         | leak at well hadd after Les                             | ase Operato   | r made property          | y on 12/             | 23/06. Lease                                                                                                                                                                                   | Operator notified                        | at approxim           | rately 3                                              | PM_turned    | well o      | ff, repaired                            |
| andling box.                                                                         | used vecuum truck and be                                | ackhos to re  | emove fluid and          | l soi) um            | pacted.                                                                                                                                                                                        |                                          |                       |                                                       |              |             |                                         |
|                                                                                      |                                                         |               |                          |                      |                                                                                                                                                                                                |                                          |                       |                                                       |              |             |                                         |
| Describe Are                                                                         | a Affected and Cleanup A                                | ction Taker   | 2.*                      |                      |                                                                                                                                                                                                | ,                                        |                       | <del></del>                                           |              |             | *************************************** |
| Approximate                                                                          | dimensions 12' x 20' wit                                | h fluid spill | me down score            | is toad to           | o well. Vecuu                                                                                                                                                                                  | m truck removed                          | oil & water           | fior: s                                               | rill and hau | led to p    | oublic SWD.                             |
| Backhoe & d                                                                          | ump ruck used to remove<br>om Eddy Seay Enviroum        | cutal Consu   | on anected by a          | 1911. Př<br>19236. P | oducea water :<br>La . ( <as) 107<="" td=""><td>chiorides i iz<sub>i</sub>uu:<br/>_xoao</td><td>Oppen. Wor</td><td>K YIAN</td><td>Man de couve</td><th>id un scr</th><td>tel mitten</td></as)> | chiorides i iz <sub>i</sub> uu:<br>_xoao | Oppen. Wor            | K YIAN                                                | Man de couve | id un scr   | tel mitten                              |
| BESA SOTTETT! TO                                                                     | Aut man't man't must be a                               | ARION ALMAN   | A (34)                   |                      | - (202) 222                                                                                                                                                                                    |                                          |                       |                                                       |              |             |                                         |
|                                                                                      | ·                                                       |               |                          |                      |                                                                                                                                                                                                |                                          | <del></del>           |                                                       |              | <del></del> |                                         |
|                                                                                      | fy that the information given operators are required to |               |                          |                      |                                                                                                                                                                                                |                                          |                       |                                                       |              |             |                                         |
| rego attons at<br>public haulth                                                      | er tha environment. The                                 | acceptance    | of a C-141 repo          | on by th             | t NMOCD res                                                                                                                                                                                    | rked as "Final R                         | epon: does :          | ior rela                                              | eve the oper | ater of     | liability .                             |
| should their o                                                                       | perations have failed to as                             | daquately in  | vestigate and p          | emediat              | e contaminatio                                                                                                                                                                                 | in that pose a thr                       | eat to ground         | Water                                                 | surface wat  | or, hun     | nan health .                            |
| or the environ                                                                       | union. In addition, NMO                                 | CD accepta    | noc of a C-141           | report d             | oes not relieve                                                                                                                                                                                | the operator of                          | responsibilit         | for co                                                | mpliance w   | ith any     | other                                   |
| ederal, sizie,                                                                       | or local laws the or restul                             | MUONS.        |                          | <del></del>          |                                                                                                                                                                                                | CYLL CVONT                               | CEDILAT               | T/DAY                                                 | OTVICTO      | N.T         |                                         |
|                                                                                      | Xay                                                     |               |                          |                      |                                                                                                                                                                                                | OIL CON                                  | SEKYAL                | W.                                                    | DIAIDIO      | Z           |                                         |
| Signatura:                                                                           | 110000                                                  |               | ^*****************       |                      |                                                                                                                                                                                                |                                          | /                     | <b>'</b> 、                                            | 110          | _ ^         |                                         |
| Smotad N'essa                                                                        | · Ismac P Young                                         |               |                          |                      | Approved by I                                                                                                                                                                                  | District Supervise                       | or: //                | ui )                                                  | 11/4/4-      | <b>.</b>    |                                         |
| VILLER IVALLE                                                                        | : James R. Evans                                        |               | ·····                    | - <del></del>        |                                                                                                                                                                                                |                                          | 700                   | 000                                                   |              | m           |                                         |
| Title, Owner's                                                                       | s Agent                                                 |               |                          |                      | Approval Date                                                                                                                                                                                  |                                          | Expir                 | arion C                                               | Sate;        |             |                                         |
|                                                                                      | an income then the com-                                 |               |                          |                      | د                                                                                                                                                                                              | 4 = ==================================   |                       |                                                       |              |             |                                         |
| e-unit Vocise:                                                                       | ss: jevana Reoge com                                    |               |                          |                      | Conditions of .                                                                                                                                                                                | Approval:                                |                       |                                                       | Amarkad      |             | i                                       |