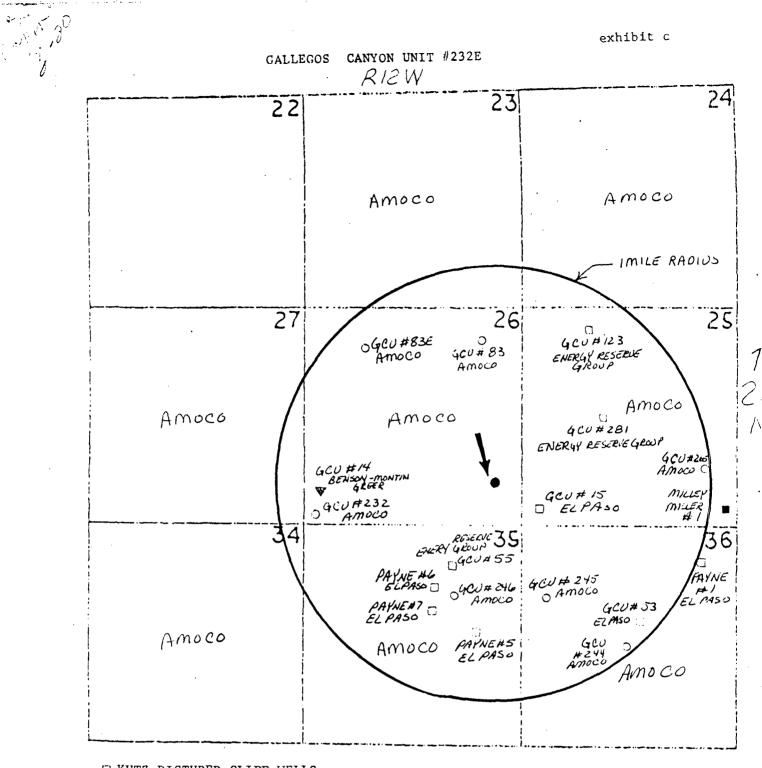

320 deduction 5/2 section 26

Amoco Production Company hereby requests approval of an unorthodox well location\_for\_the\_Gallegos Canyon Unit No. 232E. The proposed location is 1030' FSL x 670' FEL of Section 26, T28N, R12W, San Juan County, New Mexico.

This well was restaked in the unorthodox location indicated above in order to avoid irrigation circles.

Sincerely,

W.J. Holcombabs

LJM/ct

Attachments

Mr. Ernie Bush cc: New Mexico Oil Conservation Division 1000 Rio Brazos Road Aztec, NM 87410