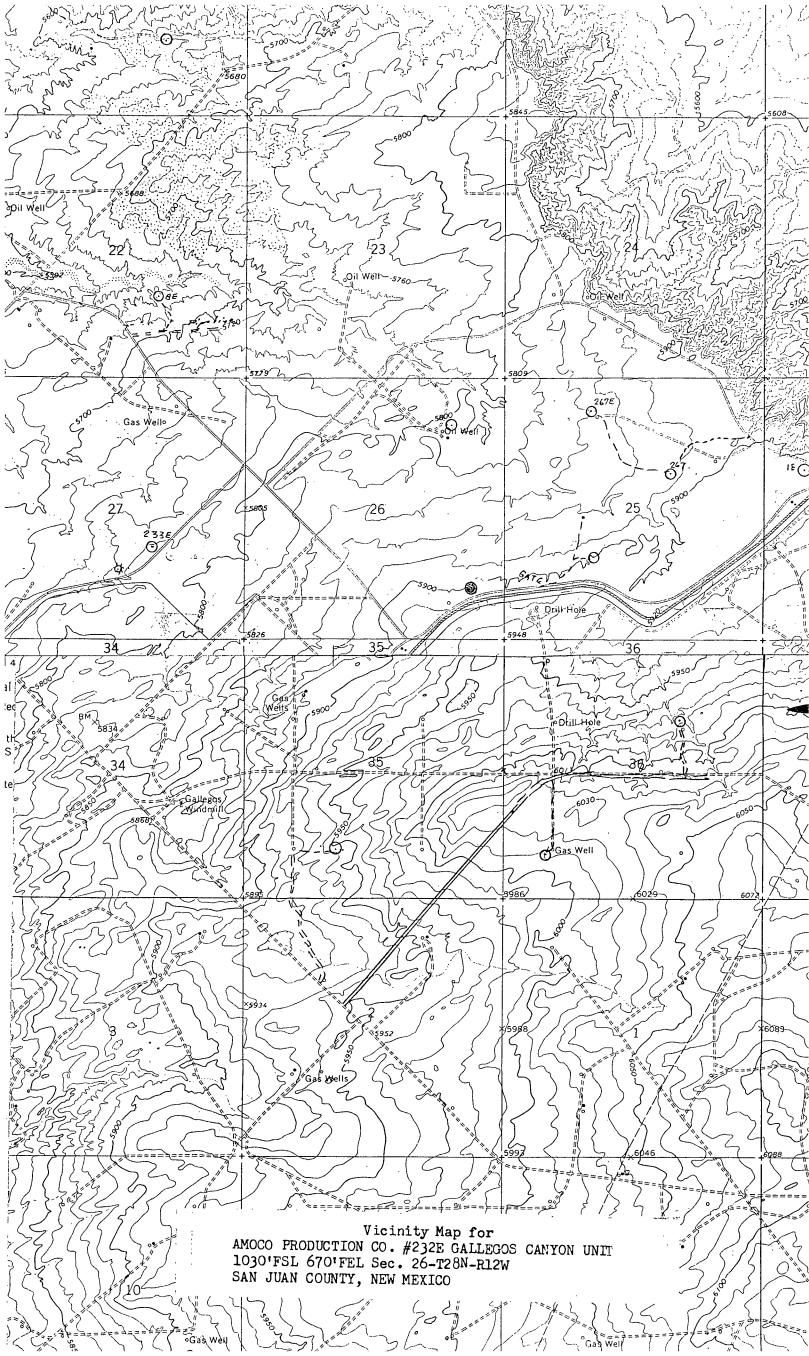

320 deduction 5/2 section 26

Amoco Production Company hereby requests approval of an unorthodox well location\_for\_the\_Gallegos Canyon Unit No. 232E. The proposed location is 1030' FSL x 670' FEL of Section 26, T28N, R12W, San Juan County, New Mexico.

This well was restaked in the unorthodox location indicated above in order to avoid irrigation circles.

Sincerely,

W.J. Holcombabs

LJM/ct

Attachments

Mr. Ernie Bush cc: New Mexico Oil Conservation Division 1000 Rio Brazos Road Aztec, NM 87410