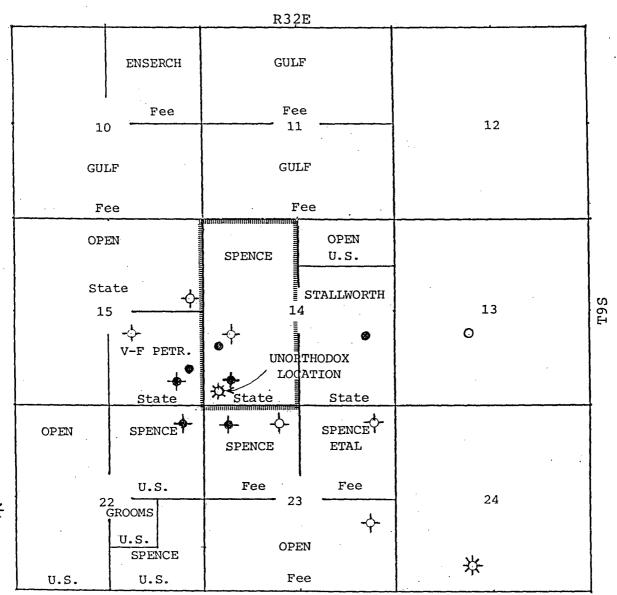

SW/4 SW/4 Sec.14-9S-32E, Eddy County, New Mexico

Gentlemen:

DIRECTOR

P. O. Box 2088

You are respectfully requested to grant Administrative approval for an unorthodox location for the referenced wildcat gas well in accordance with Rule 104 F.

This well was drilled 330'FSL and 330'FWL of Sec.14, T.9S., R.32E) at a standard oil well location. The Devonian was perforated 11,055' to 11,060' and was determined to be non-commercial in that zone. The well was subsequently plugged back to the Atoka-Morrow zone, 10,030' to 10,036', where it appears to be a commercial gas well. Enclosed is a copy of C-101, Application to Plug Back and Amended Acreage Dedication Plat for the well.

The offset owners of mineral interests and the Bureau of Land Management have been furnished a copy of this application by certified mail. A request for waiver of objection to this application has been furnished to each offset owner. Attached is a copy of a land ownership map indicating offset operators as follows:

## UNORTHODOX GAS WELL LOCATION

SPENCE ENERGY COMPANY
No.1 State "14"
330'FSL 330'FWL Sec.14-9S-32E
Eddy County, N.M.

OWNERSHIP PLAT

茶

| STATE OF NEW MEXIC                     |                           | 011        | ONSERVATION              | 201 D17/15      | SION        |                                              | 5 6 101                   |                                        |
|----------------------------------------|---------------------------|------------|--------------------------|-----------------|-------------|----------------------------------------------|---------------------------|----------------------------------------|
|                                        |                           | OIL        | P. O. BOX 20             |                 | 31014       |                                              | Form C-101<br>Revised 10- | 1-78                                   |
| DISTRIBUTION SANTA FE                  | 目                         | SAN        | ITA FE, NEW ME           |                 | 501         |                                              | SA. Indicate              | Type of Loase                          |
| FILE                                   | <u> </u>                  |            |                          |                 |             |                                              |                           | & Gas Louco No.                        |
| U.S.G.S.                               |                           |            |                          |                 |             |                                              | LG 6:                     |                                        |
| LAND OFFICE                            |                           |            |                          |                 |             |                                              |                           |                                        |
| OPERATOR                               |                           |            |                          |                 |             |                                              |                           |                                        |
| APPLICATION                            | 4 FOR PE                  | RMIT TO    | DRILL, DEEPEN, (         | OR PLUG B       | ACK         |                                              |                           |                                        |
| la. Type of Work                       |                           |            |                          |                 |             |                                              | 7. Unit Agree             | ement Name                             |
| DRILL                                  |                           |            | DEEPEN                   |                 |             | ACK X                                        |                           | •                                      |
| b. Type of Well                        |                           |            | OEEPEN []                |                 | PLUG 8      | ACK (A)                                      | 8. Farm or L              | ease Name                              |
| OIL CAS WELL X                         |                           |            |                          | BINCLE X        | MULT        | 19LE                                         | State                     | e "14"                                 |
| 2. Name of Operator                    | 07110                     | CR         |                          | 20NC ()         |             | 20NC L                                       | 9. Well No.               |                                        |
| <u>.</u>                               | אורים שאונ                | EDCV CC    | MTD 7 RTSZ               |                 |             |                                              |                           | ±.                                     |
|                                        | NCE ENE                   | SRGY CC    | MPANY                    |                 |             |                                              |                           | -025 <b>-</b> 2971                     |
| 3. Address of Operator 484             | 9 Green                   | ville A    | Ave., 381 Two            | Energy :        | Square      |                                              | 10. Field an              | d Pool, or Wildcat                     |
| Dal.                                   | las, Te                   | exas 75    | 206                      |                 | - 1         | İ                                            | Wildc                     | at-Morrow                              |
| 4. Location of Well                    | <u>M</u>                  |            | 330'                     |                 | South       |                                              | 777777                    |                                        |
| UNIT LETTE                             | * <del></del>             |            | TED F                    | CET FROM THE .  | Doucii      | LINE                                         |                           |                                        |
| AND 3301 FEST FROM                     | Most                      | _          | 1 /                      | 0.0             | 2.2         |                                              |                           |                                        |
| THOM SOUTH THE THOM                    | · West                    | TTTTT      | 14 T                     | ~ <u>, 9S</u>   | ***: 32     | CTTTTT                                       | 777777                    | <i></i>                                |
|                                        |                           |            |                          |                 |             |                                              | 12. County                |                                        |
|                                        | 7777777                   |            |                          |                 |             |                                              | Lea                       |                                        |
|                                        | 111111                    |            |                          |                 |             |                                              |                           |                                        |
|                                        | ///////                   |            |                          |                 | //////      | //////                                       |                           |                                        |
| ++++++++++++++++++++++++++++++++++++++ | 444                       | 44444      | 444444                   | 9. Froposed D   | epth 1      | 9A. Formation                                | , , , , , , , , , ,       | 20. finitely or C.T.                   |
|                                        |                           |            |                          | 10,100          | ,           | Monno                                        |                           | Dotom                                  |
| 1. Elevations (show whether DF.        | 7777777                   | 7777777    | 6 Status Plug. Bond      | 10,100          |             | Morro                                        |                           | Rotary  Date Work will start           |
| •                                      | , с.с.,                   | ì          | -                        | _               |             |                                              | 1                         |                                        |
| 4326' GL                               | <del></del>               | Blan       | iket                     | NORTON          | Rig #       | <u> 1 1                                 </u> | April                     | <u> 26, 1985</u>                       |
| 23.                                    |                           | P          | ROPOSED CASING AND       | CEMENT PR       | OGRAM       |                                              |                           | •                                      |
| SIZE OF HOLE                           | SIZE OF                   | CASING     | WEIGHT PER FOOT          | SETTING         | DEPTH       | SACKS OF                                     | CEMENT                    | EST. TOP                               |
| •                                      |                           |            |                          | 1               |             |                                              |                           |                                        |
|                                        | i                         |            |                          |                 |             | <del> </del>                                 |                           |                                        |
|                                        |                           |            |                          | <del>- </del>   |             | <del> </del>                                 |                           |                                        |
|                                        | l                         |            |                          |                 |             | 1                                            |                           |                                        |
| 12 2/01 0 0                            |                           | , ,        | •                        | ·               | 1001        |                                              |                           |                                        |
| 13-3/8" Surf                           | ace cas                   | sing na    | s been ceme              | nted at         | 400'        | with 4                                       | 25 sx.                    | •                                      |
| •                                      |                           |            |                          |                 |             |                                              |                           |                                        |
| 8-5/8" Inter                           | $\mathtt{mediat}\epsilon$ | e casir    | ng has been              | cemente         | d at 3      | 800' w.                                      | ith 100                   | sx.                                    |
|                                        |                           |            |                          |                 |             |                                              |                           |                                        |
| 5-1/2" Produ                           | ction c                   | rasina     | was comonto              | 7 a+ 11         | 1111        | and no                                       | rforato                   | d from                                 |
| 11 055! +0 1                           | 1 0601                    | -asing     | was cemente              | u at 11         | ,           | and pe.                                      | riorate                   | a rrom                                 |
| 11,055' to 1                           | T,000.                    | to tes     | st bevonian.             | reste           | u wet.      |                                              |                           |                                        |
| _                                      |                           |            |                          |                 |             |                                              |                           |                                        |
| Propose to p                           | lace 5                    | sx (45     | o') plug on              | top of (        | CIPB a      | t 11,0                                       | 00'.                      |                                        |
|                                        |                           |            |                          |                 |             |                                              |                           |                                        |
| Perforate Mo                           | rrow 10                   | 0.030'     | to 10,040'               | and atte        | empt a      | as wel                                       | l compl                   | etion.                                 |
| •                                      |                           | .,         | ,                        |                 |             |                                              | a compa                   | 0010111                                |
| If commercia                           | 1 Admi                    | inictr     | tivo annrov              | -1 of w         | northo      | do: ~-                                       | ~                         | loostion                               |
|                                        |                           | THITSCLE   | crive approv             | ar or u         | northo      | dox ga                                       | s well                    | location                               |
| will be requ                           | estea.                    |            |                          | .*              |             |                                              |                           |                                        |
|                                        |                           | . 7        |                          |                 |             |                                              |                           |                                        |
| Gas is not d                           | edicate                   | ea.        |                          |                 | IVE DATA OH | 0 1 1 1 1 1 1 1 1 1 1 1 1 1 1 1 1 1 1 1      | DGUCTIVE 20×C             | ************************************** |
| TIVE TONE, CIVE SLOWOUT PACVENT        | ER PROGRAM,               | IF ANY     | HUTUSAL IS TO DEEPEN C   |                 | .,,,        | - negent FR                                  |                           | ELL THOUGHT HEN PRODUC                 |
| hereby centify that the information    | on above is tr            | velend com | icte to the best of my k | nowledge and t  | selle(.     |                                              |                           | ······································ |
|                                        | カトラ                       | /          |                          | ,               |             |                                              |                           | •                                      |
| Signed / UM;                           | 71. 1                     | CLUS       | Tule Agent               |                 |             |                                              | Dage Apri                 | 1 26, 1985                             |
| JERRY W. LON                           | <u>G</u>                  |            | 416                      |                 |             |                                              |                           |                                        |
| (This space for                        | State Ure)                |            |                          |                 |             |                                              |                           |                                        |
| $\sim$ $\langle$ //                    | _                         | 1 15       | A MARKETON .             | maingument terr | 4h m        | •                                            | Λ <b>.</b> ρ.r            | ) ) ( 10 mm                            |
| APPROVED BY                            | EL-1X.                    | 13/10      | DISTRICT 1               | SUPERCYTS       | .38         |                                              | DATE APP                  | R 3 0 1985                             |
| CONDITIONS OF APPROVAL, IF             | ANY.                      | /          |                          |                 |             |                                              |                           |                                        |
|                                        | ∕ ۱۱۱۱مر                  |            |                          |                 |             |                                              |                           |                                        |