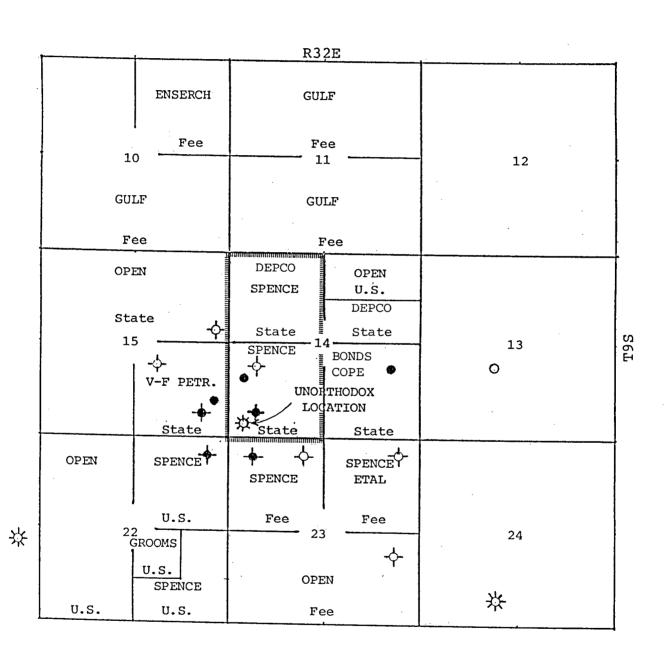

The offset owners of mineral interests and the Bureau of Land Management have been furnished a copy of this application by certified mail. A request for waiver of objection to this application has been furnished to each offset owner. Attached is a copy of a land ownership map indicating offset operators as follows:

## UNORTHODOX GAS WELL LOCATION

SPENCE ENERGY COMPANY
No.1 State "14"
330'FSL 330'FWL Sec.14-9S-32E
Eddy County, N.M.

OWNERSHIP PLAT

茶

| STATE OF NEW MEXIC                     |                           | 011        | ONSERVATION              | 201 D17/15      | SION        |                                              | 5 6 101                   |                                        |
|----------------------------------------|---------------------------|------------|--------------------------|-----------------|-------------|----------------------------------------------|---------------------------|----------------------------------------|
|                                        |                           | OIL        | P. O. BOX 20             |                 | 31014       |                                              | Form C-101<br>Revised 10- | 1-78                                   |
| DISTRIBUTION SANTA FE                  | 目                         | SAN        | ITA FE, NEW ME           |                 | 501         |                                              | SA. Indicate              | Type of Loase                          |
| FILE                                   | <u> </u>                  |            |                          |                 |             |                                              |                           | & Gas Louco No.                        |
| U.S.G.S.                               |                           |            |                          |                 |             |                                              | LG 6:                     |                                        |
| LAND OFFICE                            |                           |            |                          |                 |             |                                              |                           |                                        |
| OPERATOR                               |                           |            |                          |                 |             |                                              |                           |                                        |
| APPLICATION                            | 4 FOR PE                  | RMIT TO    | DRILL, DEEPEN, (         | OR PLUG B       | ACK         |                                              |                           |                                        |
| la. Type of Work                       |                           |            |                          |                 |             |                                              | 7. Unit Agree             | ement Name                             |
| DRILL                                  |                           |            | DEEPEN                   |                 |             | ACK X                                        |                           | •                                      |
| b. Type of Well                        |                           |            | OEEPEN []                |                 | PLUG 8      | ACK (A)                                      | 8. Farm or L              | ease Name                              |
| OIL CAS WELL X                         |                           |            |                          | BINCLE X        | MULT        | 19LE                                         | State                     | e "14"                                 |
| 2. Name of Operator                    | 07110                     | CR         |                          | 20NC ()         |             | 20NC L                                       | 9. Well No.               |                                        |
| <u>.</u>                               | אורים שאונ                | EDCV CC    | MTD 7 RTSZ               |                 |             |                                              |                           | ±.                                     |
|                                        | NCE ENE                   | SRGY CC    | MPANY                    |                 |             |                                              |                           | -025 <b>-</b> 2971                     |
| 3. Address of Operator 484             | 9 Green                   | ville A    | Ave., 381 Two            | Energy :        | Square      |                                              | 10. Field an              | d Pool, or Wildcat                     |
| Dal.                                   | las, Te                   | exas 75    | 206                      |                 | - 1         | İ                                            | Wildc                     | at-Morrow                              |
| 4. Location of Well                    | <u>M</u>                  |            | 330'                     |                 | South       |                                              | 777777                    |                                        |
| UNIT LETTE                             | * <del></del>             |            | TED F                    | CET FROM THE .  | Doucii      | LINE                                         |                           |                                        |
| AND 3301 FEST FROM                     | Most                      | _          | 1 /                      | 0.0             | 2.2         |                                              |                           |                                        |
| THOM SOUTH THE THOM                    | · West                    | TTTTT      | 14 T                     | ~ <u>, 9S</u>   | ***: 32     | CTTTTT                                       | 777777                    | <i></i>                                |
|                                        |                           |            |                          |                 |             |                                              | 12. County                |                                        |
|                                        | 7777777                   |            |                          |                 |             |                                              | Lea                       |                                        |
|                                        | 111111                    |            |                          |                 |             |                                              |                           |                                        |
|                                        | ///////                   |            |                          |                 | //////      | //////                                       |                           |                                        |
| ++++++++++++++++++++++++++++++++++++++ | 444                       | 44444      | 444444                   | 9. Froposed D   | epth 1      | 9A. Formation                                | , , , , , , , , , ,       | 20. finitely or C.T.                   |
|                                        |                           |            |                          | 10,100          | ,           | Monno                                        |                           | Dotom                                  |
| 1. Elevations (show whether DF.        | 7777777                   | 7777777    | 6 Status Plug. Bond      | 10,100          |             | Morro                                        |                           | Rotary  Date Work will start           |
| •                                      | , с.с.,                   | ì          | -                        | _               |             |                                              | 1                         |                                        |
| 4326' GL                               | <del></del>               | Blan       | iket                     | NORTON          | Rig #       | <u> 1 1                                 </u> | April                     | <u> 26, 1985</u>                       |
| 23.                                    |                           | P          | ROPOSED CASING AND       | CEMENT PR       | OGRAM       |                                              |                           | •                                      |
| SIZE OF HOLE                           | SIZE OF                   | CASING     | WEIGHT PER FOOT          | SETTING         | DEPTH       | SACKS OF                                     | CEMENT                    | EST. TOP                               |
| •                                      |                           |            |                          | 1               |             |                                              |                           |                                        |
|                                        | i                         |            |                          |                 |             | <del> </del>                                 |                           |                                        |
|                                        |                           |            |                          | <del>- </del>   |             | <del> </del>                                 |                           |                                        |
|                                        | l                         |            |                          |                 |             | 1                                            |                           |                                        |
| 12 2/01 0 0                            |                           | , ,        | •                        | ·               | 1001        |                                              |                           |                                        |
| 13-3/8" Surf                           | ace cas                   | sing na    | s been ceme              | nted at         | 400'        | with 4                                       | 25 sx.                    | •                                      |
| •                                      |                           |            |                          |                 |             |                                              |                           |                                        |
| 8-5/8" Inter                           | $\mathtt{mediat}\epsilon$ | e casir    | ng has been              | cemente         | d at 3      | 800' w.                                      | ith 100                   | sx.                                    |
|                                        |                           |            |                          |                 |             |                                              |                           |                                        |
| 5-1/2" Produ                           | ction c                   | rasina     | was comonto              | 7 a+ 11         | 1111        | and no                                       | rforato                   | d from                                 |
| 11 055! +0 1                           | 1 0601                    | -asing     | was cemente              | u at 11         | ,           | and pe.                                      | riorate                   | a rrom                                 |
| 11,055' to 1                           | T,000.                    | to tes     | st bevonian.             | reste           | u wet.      |                                              |                           |                                        |
| _                                      |                           |            |                          |                 |             |                                              |                           |                                        |
| Propose to p                           | lace 5                    | sx (45     | o') plug on              | top of (        | CIPB a      | t 11,0                                       | 00'.                      |                                        |
|                                        |                           |            |                          |                 |             |                                              |                           |                                        |
| Perforate Mo                           | rrow 10                   | 0.030'     | to 10,040'               | and atte        | empt a      | as wel                                       | l compl                   | etion.                                 |
| •                                      |                           | .,         | ,                        |                 |             |                                              | a compa                   | 0010111                                |
| If commercia                           | 1 Admi                    | inictr     | tivo annrov              | -1 of w         | northo      | do: ~-                                       | ~                         | loostion                               |
|                                        |                           | THITSCLE   | crive approv             | ar or u         | northo      | dox ga                                       | s well                    | location                               |
| will be requ                           | estea.                    |            |                          | .*              |             |                                              |                           |                                        |
|                                        |                           | . 7        |                          |                 |             |                                              |                           |                                        |
| Gas is not d                           | edicate                   | ea.        |                          |                 | IVE DATA OH | 0 1 1 1 1 1 1 1 1 1 1 1 1 1 1 1 1 1 1 1      | DGUCTIVE 20×C             | ************************************** |
| TIVE TONE, CIVE SLOWOUT PACVENT        | ER PROGRAM,               | IF ANY     | HUTUSAL IS TO DEEPEN C   |                 | .,,,        | - negent FR                                  |                           | ELL THOUGHT HEN PRODUC                 |
| hereby centify that the information    | on above is tr            | velend com | icte to the best of my k | nowledge and t  | selle(.     |                                              |                           | ······································ |
|                                        | カトラ                       | /          |                          | ,               |             |                                              |                           | •                                      |
| Signed / UM;                           | 71. 1                     | CLUS       | Tule Agent               |                 |             |                                              | Dage Apri                 | 1 26, 1985                             |
| JERRY W. LON                           | <u>G</u>                  |            | 416                      |                 |             |                                              |                           |                                        |
| (This space for                        | State Ure)                |            |                          |                 |             |                                              |                           |                                        |
| $\sim$ $\langle$ //                    | _                         | 1 15       | A MARKETON .             | maingument terr | 4h m        | •                                            | Λ <b>.</b> ρ.r            | ) ) ( 10 mm                            |
| APPROVED BY                            | EL-1X.                    | 13/10      | DISTRICT 1               | SUPERCYTS       | .38         |                                              | DATE APP                  | R 3 0 1985                             |
| CONDITIONS OF APPROVAL, IF             | ANY.                      | /          |                          |                 |             |                                              |                           |                                        |
|                                        | ∕ ۱۱۱۱مر                  |            |                          |                 |             |                                              |                           |                                        |