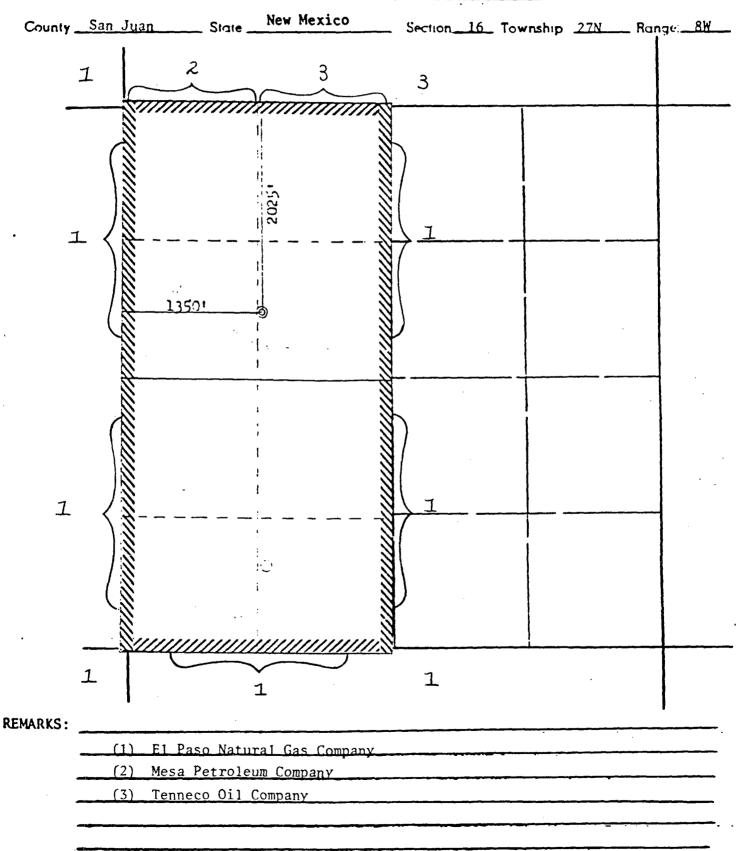

### APPLICATION FOR NON-STANDARD LOCATION

| County San Juan                        | State New Mexico                              | Section 16 Township 27N | Range:8 |
|----------------------------------------|-----------------------------------------------|-------------------------|---------|
| 1                                      | 3                                             | 3                       |         |
|                                        |                                               |                         |         |
|                                        | 1                                             |                         |         |
|                                        | 158<br>158                                    |                         |         |
| 1                                      | 2025                                          |                         |         |
|                                        |                                               |                         |         |
| 1350                                   | )<br>)                                        |                         |         |
|                                        | <u>.                                     </u> |                         |         |
|                                        | 1                                             |                         |         |
| 1                                      | Y                                             |                         |         |
|                                        | ;<br>,                                        |                         |         |
|                                        | 1                                             |                         |         |
|                                        |                                               |                         |         |
| \\\\\\\\\\\\\\\\\\\\\\\\\\\\\\\\\\\\\\ | <u> </u>                                      |                         |         |
|                                        | :<br>20                                       |                         |         |
|                                        | i                                             |                         |         |
|                                        | :                                             |                         |         |
|                                        |                                               |                         | ·       |
|                                        | I)                                            |                         |         |
| ARKS:                                  |                                               |                         |         |
|                                        | o Natural Gas Compan                          | •                       |         |
|                                        | etroleum Company<br>o Oil Company             |                         |         |
|                                        | oupuil)                                       |                         |         |

### EL PASO NATURAL GAS COMPANY

Well Name Schultz #12 A, Blanco Mesaverde

Footage--- 2025' FNL, 1350' FWL