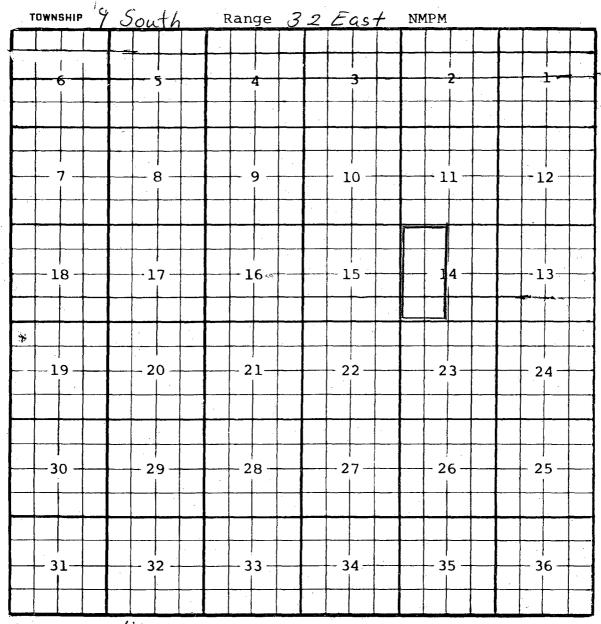

Section 14: 330' FSL & 330' FWL Lea County, New Mexico

Dear Mr. Stogner:

Yates Petroleum Corporation hereby requests administrative approval for a non-standard location for a Wildcat Mississippian gas well.