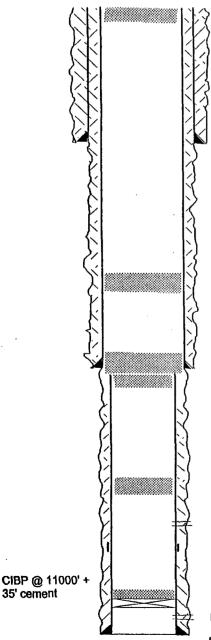

This wellbore was drilled in 1985 by Spence Energy Company to a total depth of 11,115' to test the Devonian formation and was P&A'd in May of 1987.

Yates' plan is to re-enter this wellbore with a pulling unit, clean out the existing hole, repair the 5½" casing and attempt a completion in the Austin Cycle.