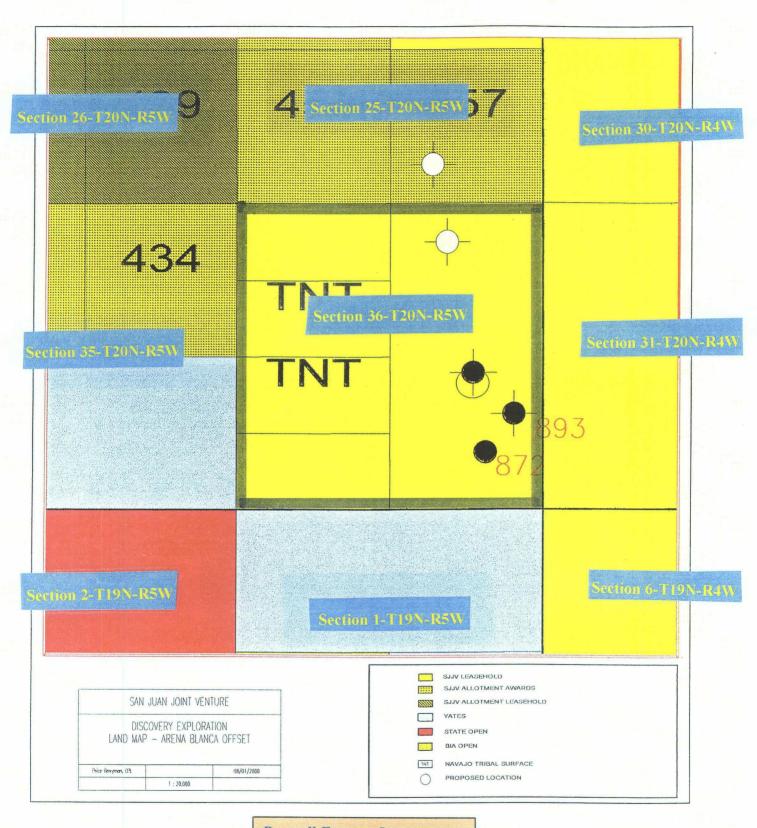

- 1. The well is located on BLM surface and State of New Mexico minerals. The state lease number for this well is VA-1683, property code 26250. (Approved C-101 attached). The existing location is a non-standard (97" from east quarter-quarter line and 497' from the ½ section line of unit letter "I") location as per OCD oil well rules.
- The attached C-102 shows the well location and proration unit in the SE/4 of Section 36 which is a 160-acre oil-proration unit as per the Arena Blanca Entrada pool rules.
- 3. According to NMOCD records, there is no production within a one (1) mile radius of the location.
- 4. All offset 40 acre proration units are owned by Penwell Energy as per the attached acreage map. All Penwell / SJJV held acreage is colored yellow. All other acreage is colored blue or red.
- 5. The location was selected based on a 1998 3-D seismic survey with lines spaced @ quarter mile intervals. A standard drilling unit does not allow drilling at the highest pont of the structure as evidenced by the attached 3-D seismic image for this section.
- 6. Directional drilling is not feasible because it is not cost effective for this wildcat well.