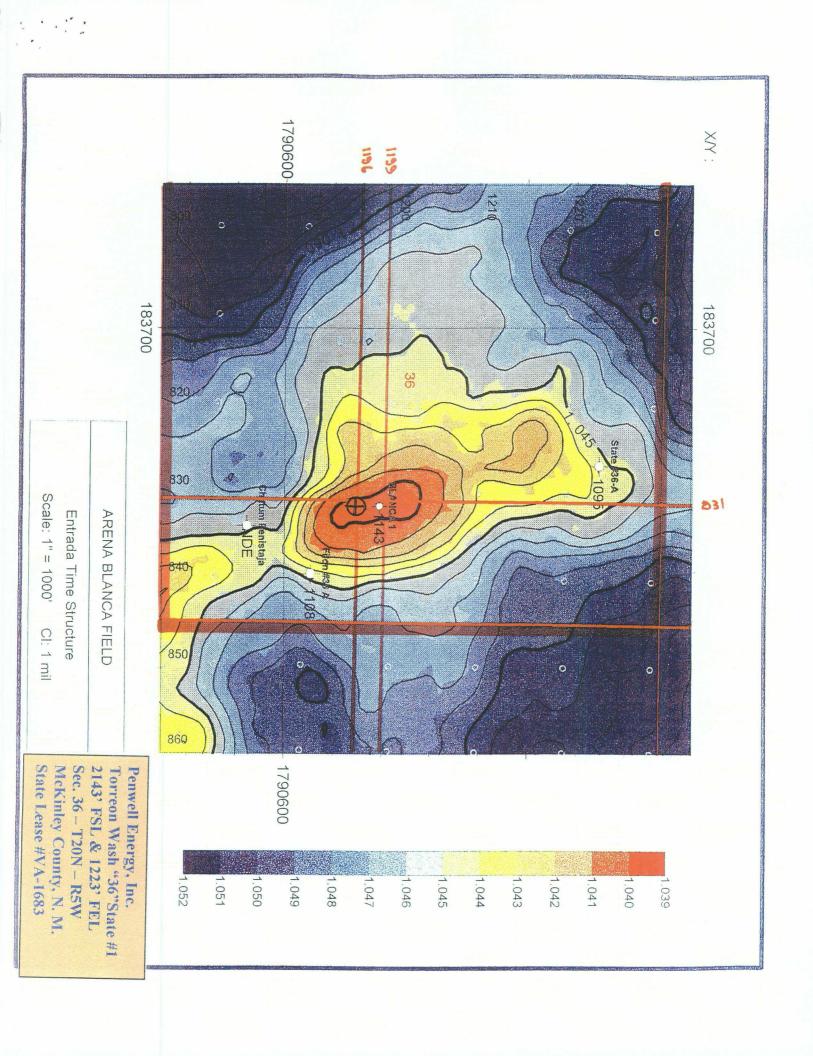

Lori Wrotenbery, Director
Oil Conservation Division
New Mexico Department of Energy,
Minerals and Natural Resources
August 29, 2000
Page 2

As you will see from the enclosed application, this unorthodox location is required by geological conditions in the Entrada formation. The location was selected based on a 3D seismic survey. Attached to the application is an Entrada Time Structure Map of the subject area which shows the proposed unorthodox location. This map demonstrates that moving to the proposed unorthodox location results in a substantial gain in reservoir quality rock.