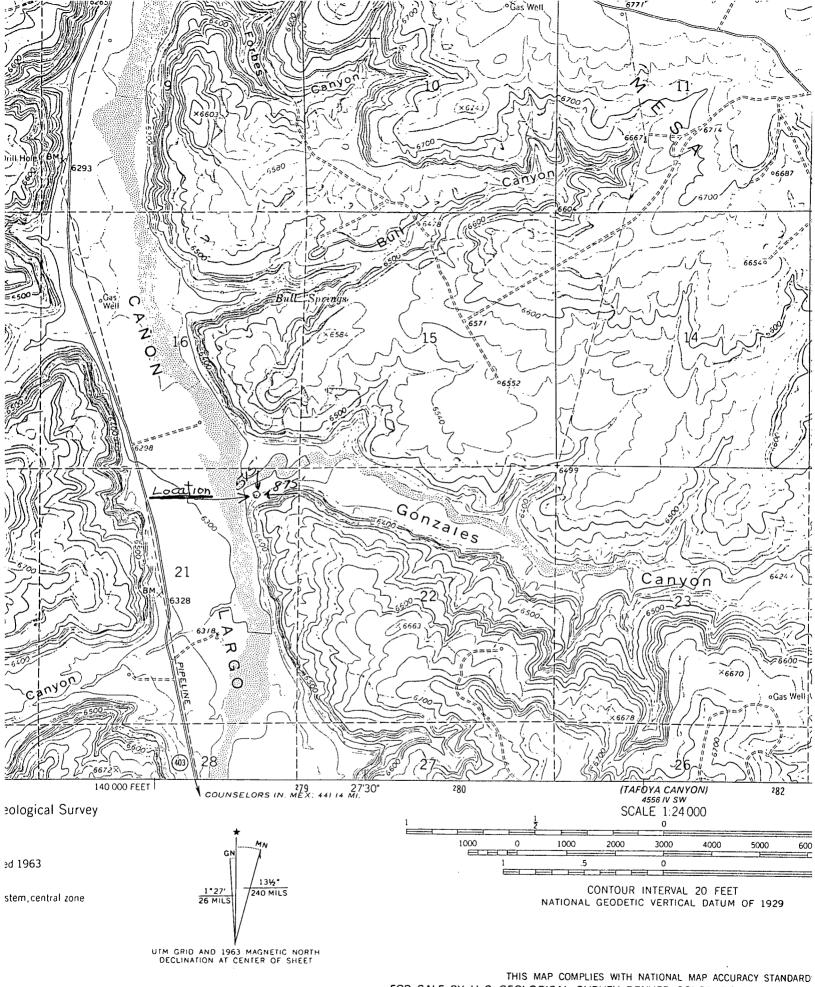

\$15'FNL 875'FEL Ballard Pictured Cliffs Gas Field

Section 21-T25N-R6W Rio Arriba County, N.M.

Dear Sir:

Enclosed are plats in triplicate showin g ownership of all leases and Pictured Cliffs and Chacra wells offsetting the subject unorthodox location which was staked unorthodox from the northline to avoid the main channel of Largo (see enclosed topo sheet).

This well will be a dual well in the Ballard Pictured Cliffs gas field and the Otera Chacra gas field.

The original application indicated the Ballard Pictured Cliffs formation only.

I apologize for any inconvenience this has caused your office.