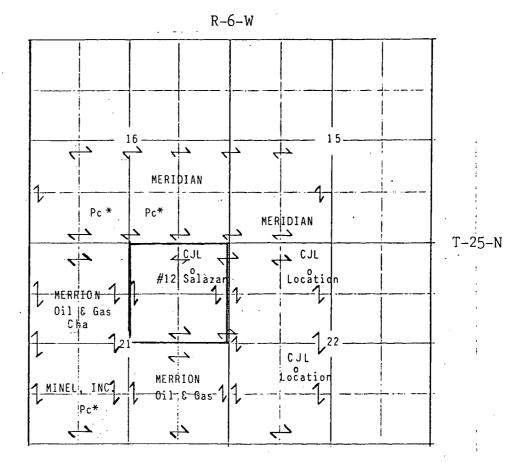

\$15'FNL 875'FEL Ballard Pictured Cliffs Gas Field

Section 21-T25N-R6W Rio Arriba County, N.M.

Dear Sir:

Enclosed are plats in triplicate showin g ownership of all leases and Pictured Cliffs and Chacra wells offsetting the subject unorthodox location which was staked unorthodox from the northline to avoid the main channel of Largo (see enclosed topo sheet).

All offset operators have been notified with waiver request to be sent to your office.

Very truly yours,

CURTIS LITTLE

CJL/sfl

cc: Meridian Oil, Inc.

cc: Merrion Oil & Gas Co.

Minel, Inc. cc:

O.C.D. - Aztec cc:

Re: Application for UNORTHODOX LOCATION APPROVAL #12 Salazar, Sec. 21-T25N-R6W, Rio Arriba NM 515'FNL 875'FEL Ballard Pictured Cliffs Gas Field