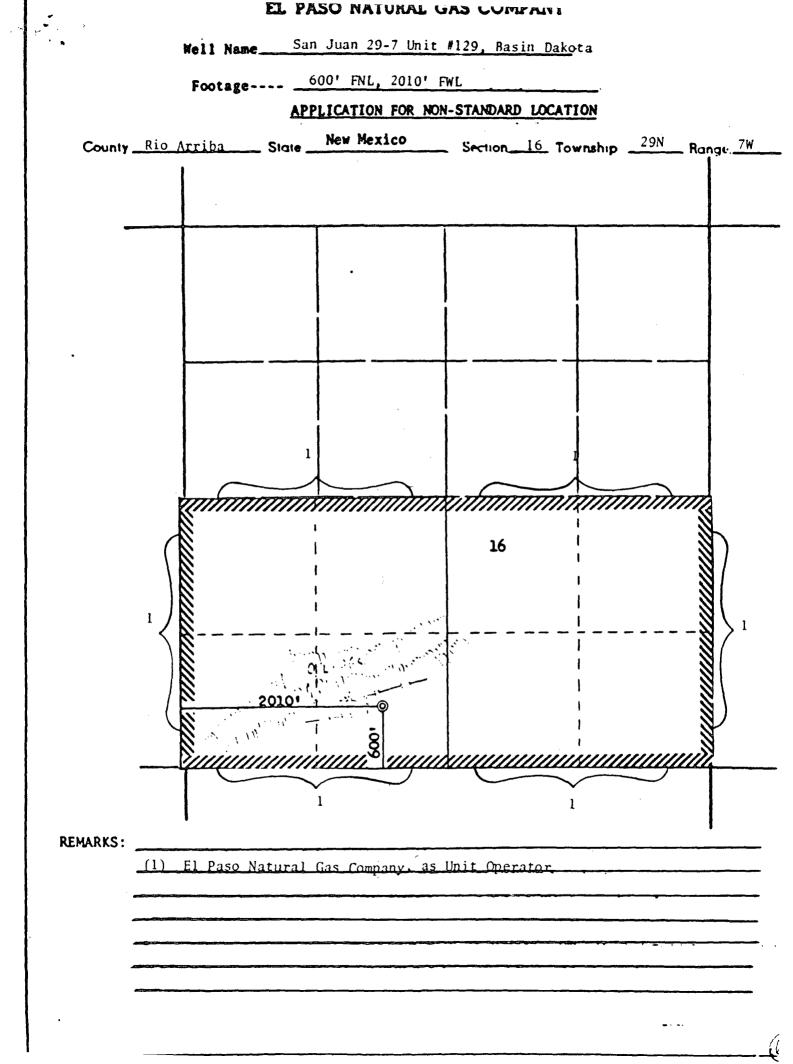

Dear Mr. Stamets:

This is a request for administrative approval for an unorthodox gas well location in the Basin Dakota Pool.

It is intended to locate the El Paso Natural Gas Company's San? Juan 29-7 Unit #129 at 600' from the South line and 2010' from the West line of Section 16, T-29-N, R-7-W, Rio Arriba County, New Mexico.

Extremely rough terrain in the form of steep cliffs and an existing gas well and pipeline in the southwest corner of this section makes it impossible to build an orthodox gas well location.

El Paso Natural Gas Company operates all proration units offsetting the proposed unorthodox location.

Plats showing the proposed well location and the terrain in Section 16, along with an ownership plat, are attached.

Sincerely yours,

G : W. Brink Project Drilling Engineer

encl.