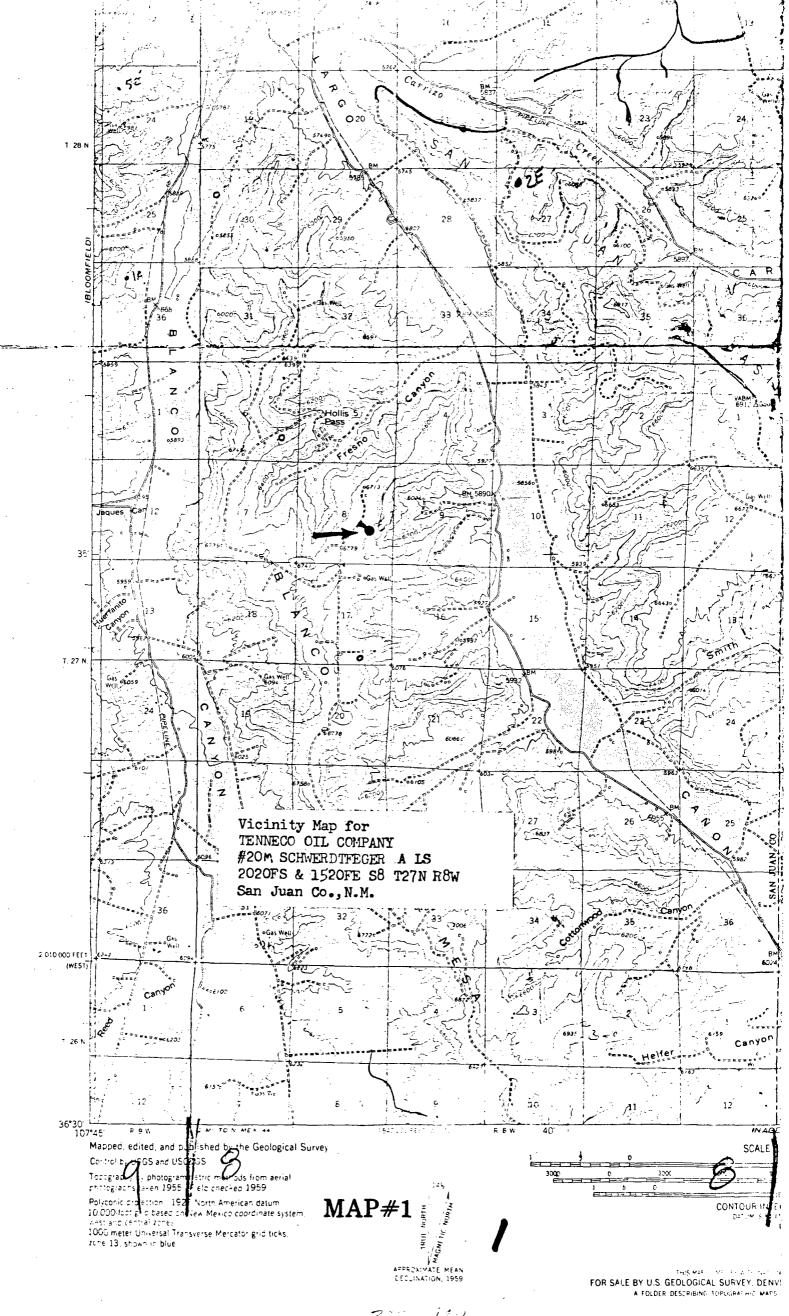

TENNECO OIL COMPANY #20M SCHWERDTFEGER A LS 2020FS & 1520FE S8 T27N R8W San Juan Co., N.M.

3 -418,