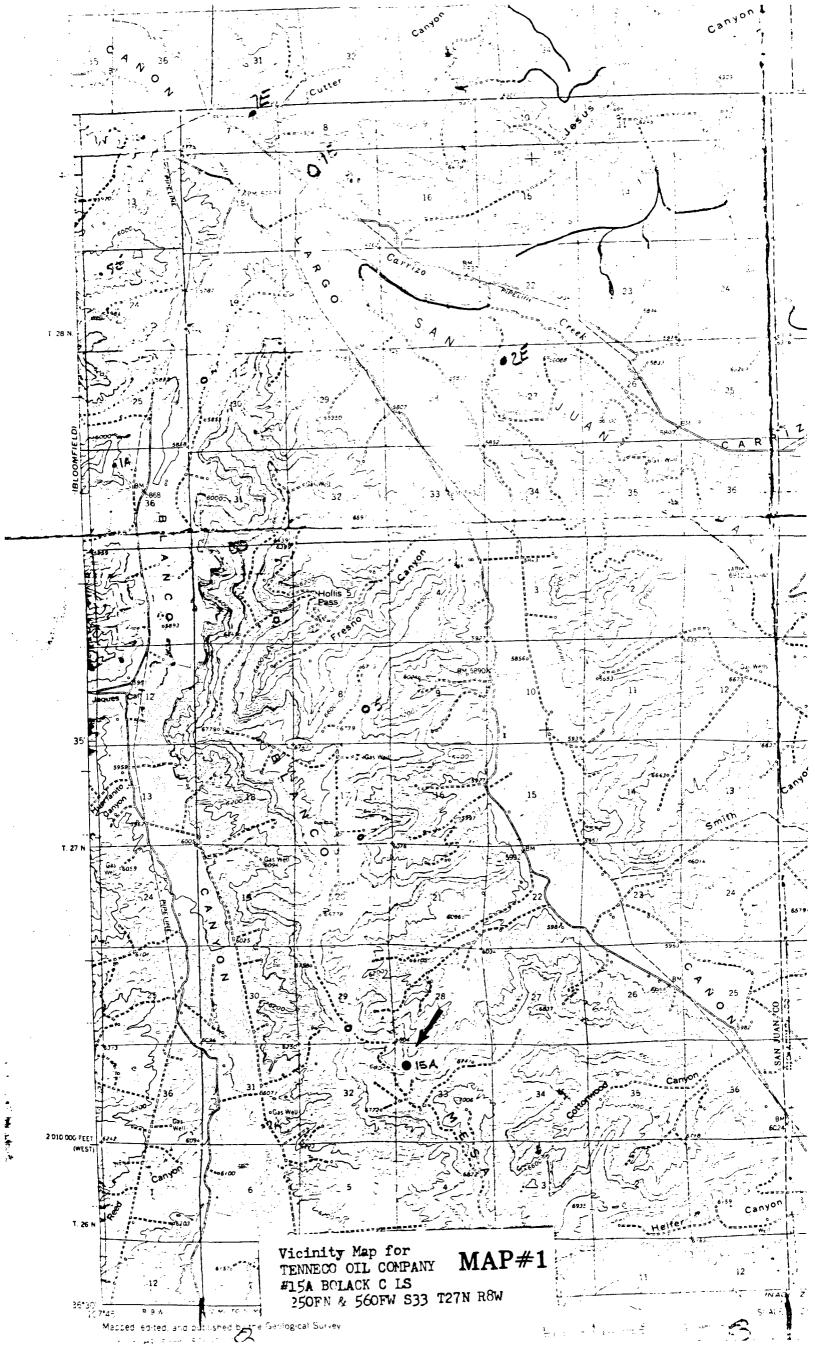

Blanco Mesawerde Poul 300 Aoro ded. 11/2 Sectur 33

RE: Bolack C LS 15A 1250' FNL, 560' FWL Sec. 33, T27N R8W San Juan County, NM

#### Gentlemen:

Attached in duplicate (to each office) are a well location plat (C-102) with an ownership plat for the above referenced well.

Due to steep topography and the pad being located on a narrow bench with cliffs to the west and east, this location does not meet state spacing requirements. This is the only geologic and topographic site acceptable.

Pursuant to the authority of Rule 104-F, we respectfully request your approval of an exemption to the standard well location requirements.

Very truly yours,

TENNECO OIL COMPANY

Scott McKinney Sr. Regulatory Analyst