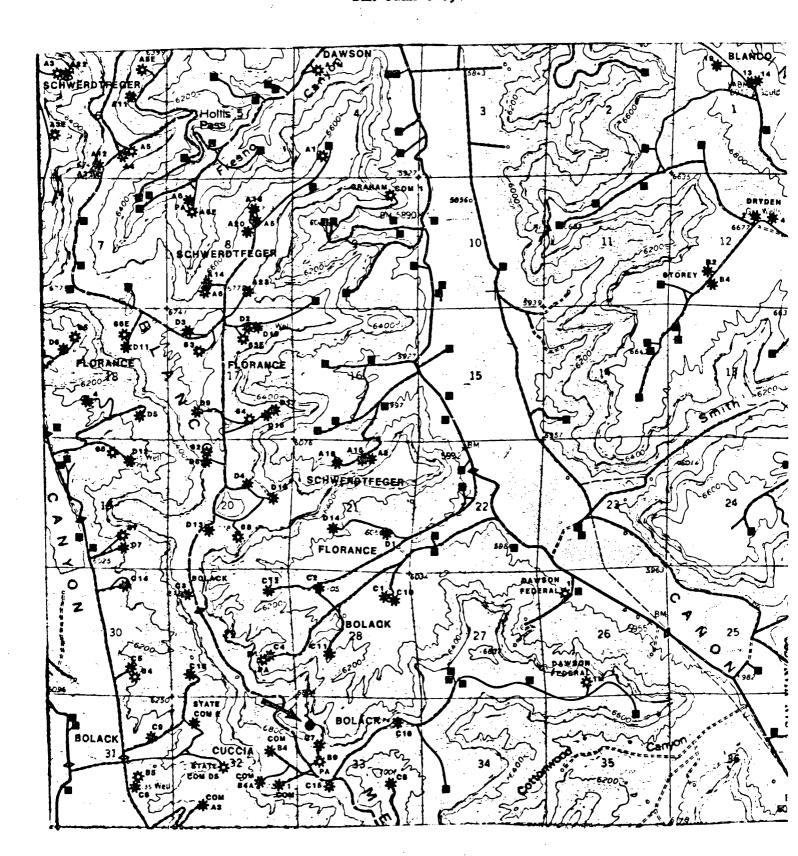

Blanco Mesawerde Poul 300 Aoro ded. 11/2 Sectur 33

RE: Bolack C LS 15A 1250' FNL, 560' FWL Sec. 33, T27N R8W San Juan County, NM

#### Gentlemen:

Attached in duplicate (to each office) are a well location plat (C-102) with an ownership plat for the above referenced well.

Due to steep topography and the pad being located on a narrow bench with cliffs to the west and east, this location does not meet state spacing requirements. This is the only geologic and topographic site acceptable.

Pursuant to the authority of Rule 104-F, we respectfully request your approval of an exemption to the standard well location requirements.

Very truly yours,

TENNECO OIL COMPANY

Scott McKinney Sr. Regulatory Analyst