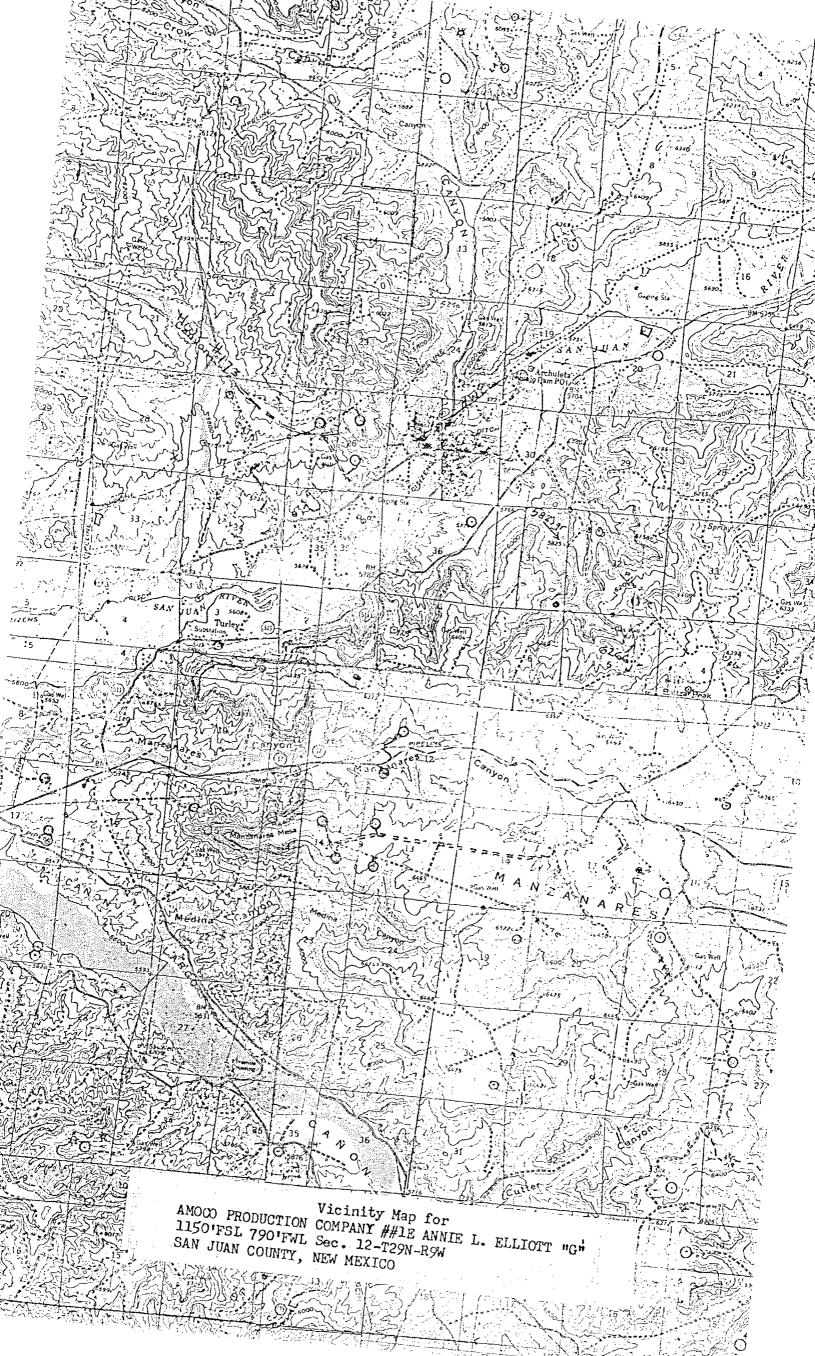

By DC

Amoco Production Company hereby requests approval of an unorthodox well location for the Annie L. Elliott G No. 1E. The proposed location is 190' FSL x 685' FWL of Section 12, T29N, R9W, San Juan County, New Mexico.

This well was restaked in the unorthodox location indicated above at the direction of the BLM. They wanted to avoid a large cut of a rock outcropping.

A copy of this application is being sent by certified mail to the offset lease holders, (El Paso and Tenneco, with the request that they furnish you a waiver of objection and return one copy of the same to me.