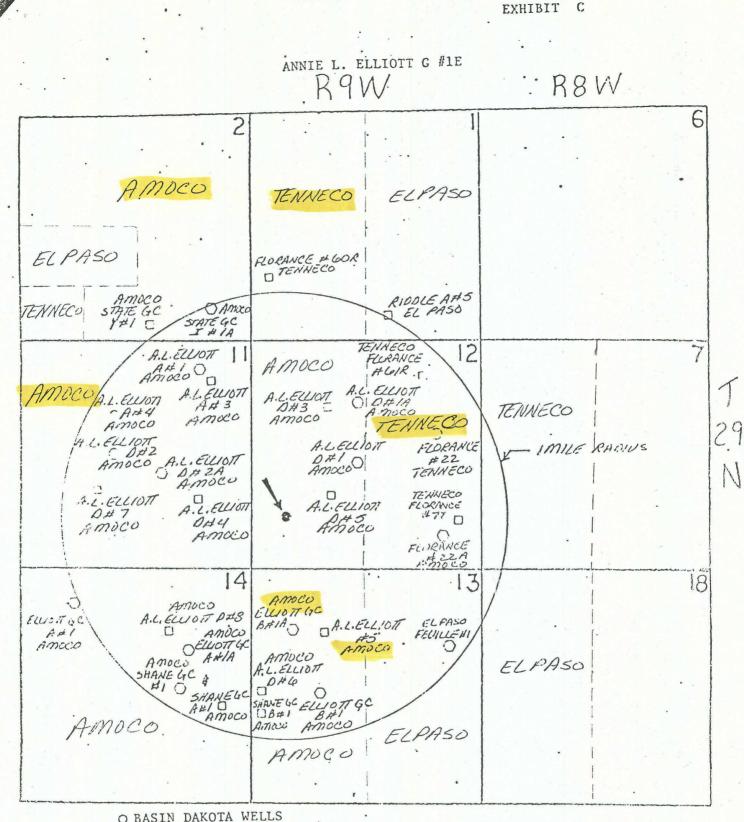

By DC

Amoco Production Company hereby requests approval of an unorthodox well location for the Annie L. Elliott G No. 1E. The proposed location is 190' FSL x 685' FWL of Section 12, T29N, R9W, San Juan County, New Mexico.

This well was restaked in the unorthodox location indicated above at the direction of the BLM. They wanted to avoid a large cut of a rock outcropping.

A copy of this application is being sent by certified mail to the offset lease holders, (El Paso and Tenneco, with the request that they furnish you a waiver of objection and return one copy of the same to me.

O BASIN DAKOTA WELLS ○ BLANCO MESAVERDE WELLS □ BLANCO PICTURED CLIFF WELLS ■ PROPOSED WELL